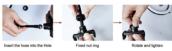

w

- 1. LED Ring light
- 2. Adjustable phone mount
- 3. Rotational ball joint
- 4. Locking screw
- 5. Extendable tripod legs
- 6. Lighting controls

Increase brightness Light temperature setting Decrease brightness Power on/off



### Specifications

- Ring diameter: 26.5cm
- Stand height: 11.5cm-14.7cm
- 12W Power (5V)
- Temperature 3000-7000k
- LED Quantity: 120
- USB-A powered

### Saftey Notes

- 1) Ensure all screws are tightened and fully fastened before use to prevent failure.
- 2) Keep away from fire.
- 3) Do not exceed the product load power to prevent overheating and burnout.
- 4) Do not use in extreme temperatures or damp conditions.
- 5) Do not let children operate alone.
- 6) Do not attempt to disassemble the ring light



# How To Use

## B. Installation steps of fill light









talled hose is in into the fill light

# Extending and Retracting the Legs



Designed in the UK. Product made in China. Please retain proof of purchase as this will form part of your warranty, if you do not have proof of purchase for the product the warranty will be void. If you have purchased the product from a retailer please return the product directly to the retailer. If you have purchased the product from juice.co.uk please contact our customer service team. ©Juice. Juice®Social is part of the Juice® brand



customerservices@juice.co.uk. Juice®. 10 Haslen