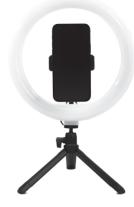

# Perfect Glow Ring Light

Make your posts POP with the Juice® Social perfect glow ring light. With warm (indoor), natural (outdoors) or organic lighting modes to find your perfect glow. The 360° rotatable ball joint allows the ring light to be easily tilted to get the optimum angle, 10 inch (26.5cm) diameter ring light. Lightweight adjustable & extendable stand, Long life LEDs (120 LEDs - 12W), USB powered and equipped with a smartphone holder ideal for multiple. size devices.

### Specifications

- Ring diameter: 26.5cm
- Stand height: 11.5cm-14.7cm
- 12W Power (5V)
- Temperature 3000-7000k
- LED Quantity: 120
- USB-A powered