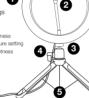

#### Overview

- 1. LED Ring light
- 2. Adjustable phone mount
- 3. Rotational ball joint
- 4. Locking screw
- 5. Extendable tripod legs
- 6. Lighting controls

Increase brightness Light temperature setting Decrease brightness Power on/off