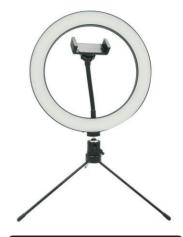

Make your posts POP with the Juice® Social perfect glow ring light, With warm (indoor), natural (outdoors) or organic lighting modes to find your perfect glow. The 360° rotatable ball joint allows the ring light to be easily tilted to get the optimum angle, 10 inch (26,5cm) diameter ring light. Lightweight adjustable stand. Long life LEDs (120 LEDs - 24W). USB powered and equipped with a smartphone holder ideal for multiple size devices.

## Contents

- · Juice@Social Perfect Glow Ring Light
- Tripod Stand
- User Manual