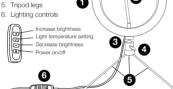

### Overview

- 2. Adjustable phone mount
- 3. Rotational ball joint
- 4. Locking screw

#### Specifications

- Ring diameter: 26.5cm
- · Stand height: 9cm
- 10W Power (5V)
- Temperature 3000-7000k
- LED Quantity: 120
- USB-A powered

#### How To Use