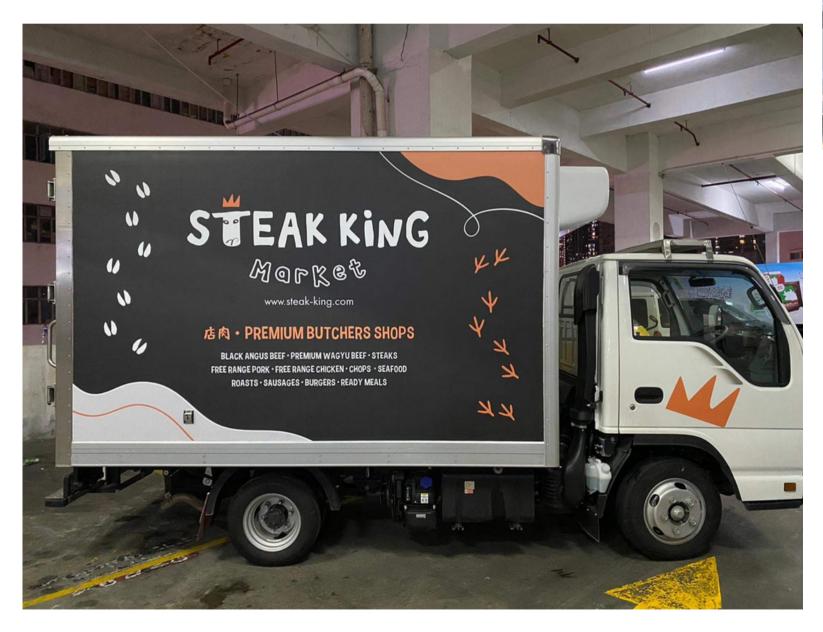

### TRANSPORT & BILLBOARD ADVERTISING

DELIVERY VEHICLE WRAPPING

CONSISTENT BRANDING IS CHANNELED THROUGH ALL OUR INTERNAL CHANNELS:

- WEBSITE TRAFFIC IN THE PAST 12 MONTHS WAS **474,000 VISTORS**
- NEWSLETTER/E-MAGAZINE SENT TO OVER 100,000 SUBSCRIBERS PER MONTH
- SOCIAL MEDIA FACEBOOK AND INSTAGRAM WITH OVER 10,000 FOLLOWERS