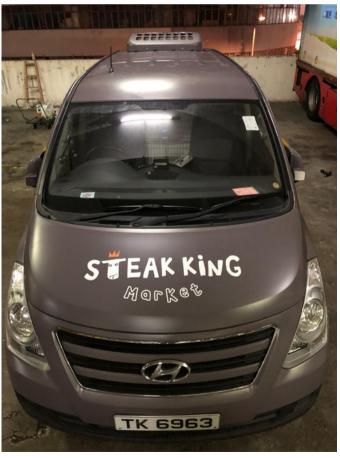

### TRANSPORT & BILLBOARD ADVERTISING

DELIVERY VEHICLE WRAPPING

CONSISTENT BRANDING IS CHANNELED THROUGH ALL OUR INTERNAL CHANNELS:

- WEBSITE TRAFFIC IN THE PAST 12 MONTHS WAS **474,000 VISTORS**
- NEWSLETTER/E-MAGAZINE SENT TO OVER 100,000 SUBSCRIBERS PER MONTH
- SOCIAL MEDIA FACEBOOK AND INSTAGRAM WITH OVER 10,000 FOLLOWERS