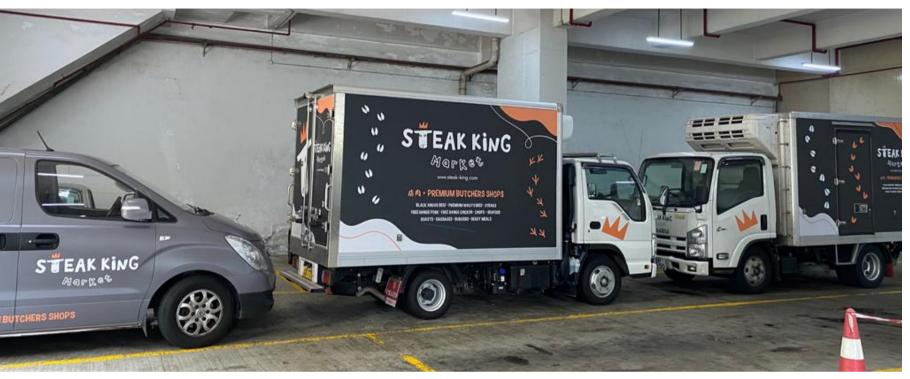

### TRANSPORT & BILLBOARD ADVERTISING

DELIVERY VEHICLE WRAPPING

CONSISTENT BRANDING IS CHANNELED THROUGH ALL OUR INTERNAL CHANNELS:

- WEBSITE TRAFFIC IN THE PAST 12 MONTHS WAS **474,000 VISTORS**
- NEWSLETTER/E-MAGAZINE SENT TO OVER 100,000 SUBSCRIBERS PER MONTH
- SOCIAL MEDIA FACEBOOK AND INSTAGRAM WITH OVER 10,000 FOLLOWERS