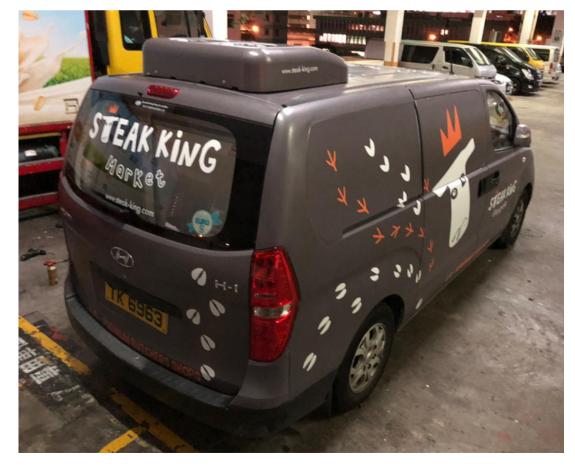

### TRANSPORT & BILLBOARD ADVERTISING

DELIVERY VEHICLE WRAPPING

CONSISTENT BRANDING IS CHANNELED THROUGH ALL OUR INTERNAL CHANNELS:

- WEBSITE TRAFFIC IN THE PAST 12 MONTHS WAS **474,000 VISTORS**
- NEWSLETTER/E-MAGAZINE SENT TO OVER 100,000 SUBSCRIBERS PER MONTH
- SOCIAL MEDIA FACEBOOK AND INSTAGRAM WITH OVER 10,000 FOLLOWERS