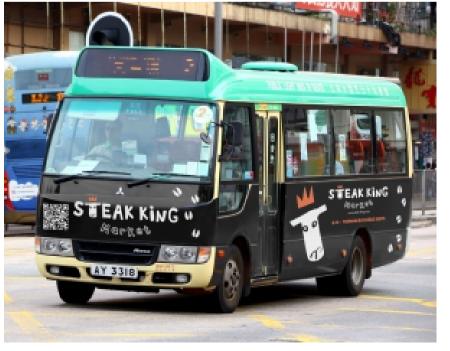

### TRANSPORT & BILLBOARD ADVERTISING

DELIVERY VEHICLE WRAPPING

CONSISTENT BRANDING IS CHANNELED THROUGH ALL OUR INTERNAL CHANNELS:

- WEBSITE TRAFFIC IN THE PAST 12 MONTHS WAS **474,000 VISTORS**
- NEWSLETTER/E-MAGAZINE SENT TO OVER 100,000 SUBSCRIBERS PER MONTH
- SOCIAL MEDIA FACEBOOK AND INSTAGRAM WITH OVER 10,000 FOLLOWERS