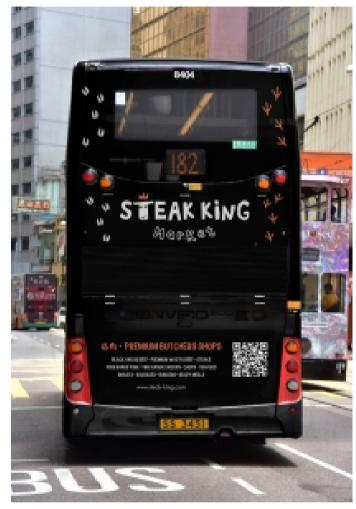

### TRANSPORT & BILLBOARD ADVERTISING

DELIVERY VEHICLE WRAPPING

CONSISTENT BRANDING IS CHANNELED THROUGH ALL OUR INTERNAL CHANNELS:

- WEBSITE TRAFFIC IN THE PAST 12 MONTHS WAS **474,000 VISTORS**
- NEWSLETTER/E-MAGAZINE SENT TO OVER 100,000 SUBSCRIBERS PER MONTH
- SOCIAL MEDIA FACEBOOK AND INSTAGRAM WITH OVER 10,000 FOLLOWERS