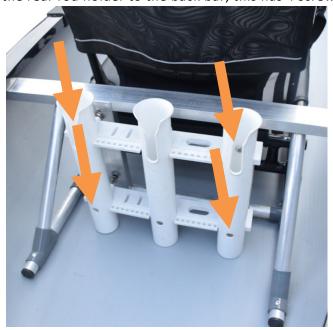

The only assembly required if for the fishing rod holders.

Step 1: Screw the rod holders to the front bar. Each rod holder has 4 screws.

Step 2: Screw the rear rod holder to the back bar, this has 4 screws to secure it.