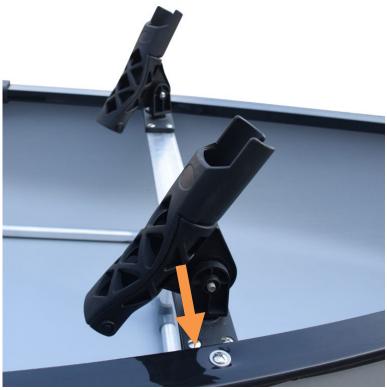

The only assembly required if for the fishing rod holders.

Step 1: Screw the rod holders to the front bar. Each rod holder has 4 screws.

Step 2: Screw the rear rod holder to the back bar, this has 4 screws to secure it.