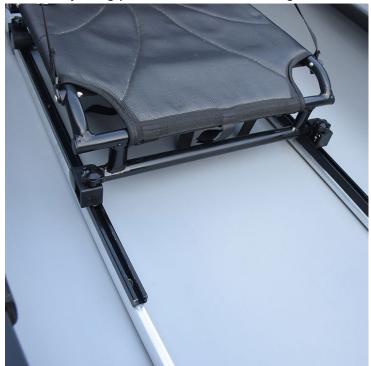

Step 3: We recommend adjusting your seat at the waters edge with the canoe in the water.

Reel Yaks canoes are warranted against material or manufacturing defects in the hull for two (2) years from date of original purchase of a new kayak. \* (On sale canoes have a warranty of 1 year). Parts and accessories are warranted for a period of three (3) months against material or manufacturing defects from the date of purchase. Your Hull Identification Number (HIN) is on the outer hull on the right side below the Reel Yaks logo.