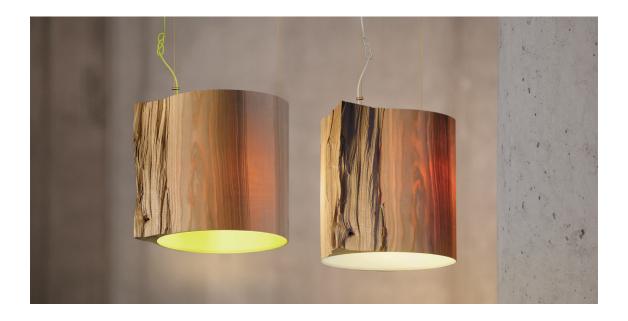

The Wise One lamp is made from wood with the power of the moment when her wood was felled. The lampshade is entirely handmade; each wooden log has been selected for its individuality, thus preserving the individual character of each tree. No two Wise Ones on earth are the same!

In the Wise One, the forces of nature are contrasted with the perfect refinement of the same material and highlights the skill of its craftsmen in transcending classical views of the traditional use of wood. Light, shining through the thin ash wood, creates a gamma of the colours of sunrise.

She will organically blend into a rural environment, as well as providing the essence of nature within city apartments.

The Wise One's collection consists of a ceiling lamp and floor lamp.