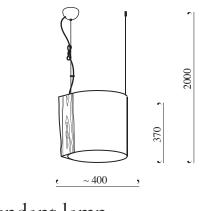

## Pendant lamp

| inside -                                       | natural white      | Art. No.    | wis m | pw |
|------------------------------------------------|--------------------|-------------|-------|----|
| inside -                                       | spring green       | Art. No.    | wis m | pg |
| Material - ash wood                            |                    |             |       |    |
| Light-bulb - 1 x max 150W E27                  |                    |             |       |    |
| Voltage - 220-240 V ~ 50/60 Hz                 |                    |             |       |    |
| Weight - ~3 kg                                 |                    |             |       |    |
| Suspension - brass                             |                    |             |       |    |
| Ceiling cap - white painted steel              |                    |             |       |    |
| Electrical cable - white / green textile lined |                    |             |       |    |
| Environment - indoor                           |                    |             |       |    |
| CE                                             |                    |             |       |    |
| Packaging - 59                                 | x 59 x 45 cm / wei | ight - 5 kg | ;     |    |