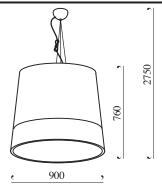

## Pendant / extra large

| fog Art. No. sis xl p f      |   | mist Art. No. sis xl p m    |
|------------------------------|---|-----------------------------|
| twilight Art. No. sis xl p t |   | noon Art. No. sis xl p n    |
| rain Art. No. sis xl p r     |   | aurora Art. No. sis xl p a  |
| dawn Art. No. sis xl p d     |   | blossom Art.No. sis xl p b  |
| sunrise Art. No. sis xl p s  | + | all other colors on request |
|                              |   |                             |

| Material - painted canvas                    |
|----------------------------------------------|
| .ight-bulb - 3 x max 100W E27                |
| Voltage - 220-240 V ~ 50/60 Hz               |
| Weight - 3,5 kg                              |
| Electrical cable - textile lined             |
| C E                                          |
| Packaging - 04 x 04 x 80 cm / weight - 22 kg |

x 80 cm / weight - 22 kg