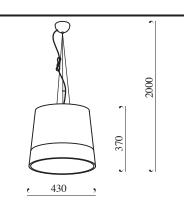

## Pendant / medium

| fog ${\rm Art.\ No.}$ sis $m\ p\ f$ |   | mist Art. No. sis m p m     |
|-------------------------------------|---|-----------------------------|
| twilight Art. No. sis m p t         |   | noon Art. No. sis m p n     |
| rain Art. No. sis m p r             |   | aurora Art. No. sis m p a   |
| dawn Art. No. sis m p d             |   | blossom Art. No. sis m p b  |
| sunrise Art. No. sis m p s          | + | all other colors on request |