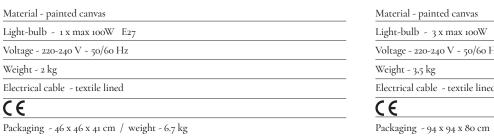

## Pendant / medium

| fog ${\rm Art.\ No.}$ sis $m\ p\ f$ |   | mist Art. No. sis m p m     |
|-------------------------------------|---|-----------------------------|
| twilight Art. No. sis m p t         |   | noon Art. No. sis m p n     |
| rain Art. No. sis m p r             |   | aurora Art. No. sis m p a   |
| dawn Art. No. sis m p d             |   | blossom Art. No. sis m p b  |
| sunrise Art. No. sis m p s          | + | all other colors on request |