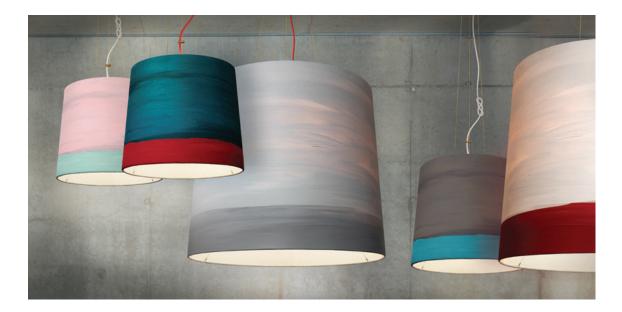

The Sisters in the "mammalampa" collection are characterized by refined and nuanced painterly color relationships. These lamps have been prepared in the manner of traditional paintings, in other words, a canvas painted with color nuances and brush strokes. While these brush strokes are masterly and give the painting on each lamp its individual character, the lamps are entirely handmade. The texture of The Sisters cloth and colors generates a warm and cozy mood, accenting the finish of the cloth and brush strokes. The lamps in this collection are available in nine different color tones creating various moods and can be varied in various color combinations creating a rich bouquet of nuances within a room.

Designer Ieva Kalēja