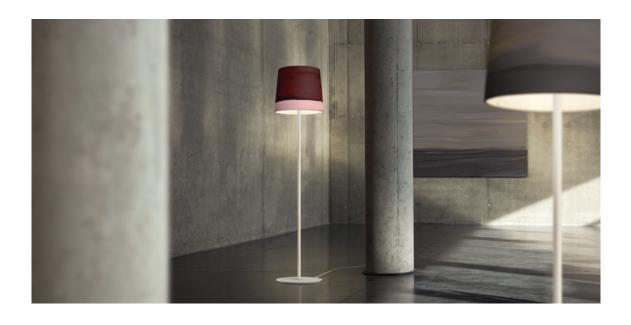

Environment - indoor

Packaging 1 - 46 x 46 x 46 cm / weight - 12 kg (wooden box) Packaging 2 - 5 x 5 x 150 cm / weight - 2.5 kg

The Sisters in the "mammalampa" collection are characterized by refined and nuanced painterly color relationships. These lamps have been prepared in the manner of traditional paintings, in other words, a canvas painted with color nuances and brush strokes. While these brush strokes are masterly and give the painting on each lamp its individual character, the lamps are entirely handmade. The texture of The Sisters cloth and colors generates a warm and cozy mood, accenting the finish of the cloth and brush strokes. The lamps in this collection are available in nine different color tones creating various moods and can be varied in various color combinations creating a rich bouquet of nuances within a room.