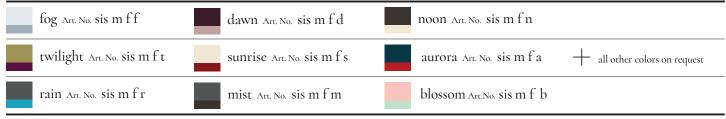

Environment - indoor

Packaging 1 - 46 x 46 x 46 cm / weight - 12 kg (wooden box) Packaging 2 - 5 x 5 x 150 cm / weight - 2.5 kg

The Sisters in the "mammalampa" collection are characterized by refined and nuanced painterly color relationships. These lamps have been prepared in the manner of traditional paintings, in other words, a canvas painted with color nuances and brush strokes. While these brush strokes are masterly and give the painting on each lamp its individual character, the lamps are entirely handmade. The texture of The Sisters cloth and colors generates a warm and cozy mood, accenting the finish of the cloth and brush strokes. The lamps in this collection are available in nine different color tones creating various moods and can be varied in various color combinations creating a rich bouquet of nuances within a room.