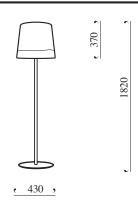

## Floor lamp

Material - painted canvas / painted steel leg & base

Light-bulb - 1 x max 100W

Light-bulb socket E27

Voltage - 220-240 V ~ 50/60 Hz

Weight - 8 kg

Electrical cable - textile lined, in line switch