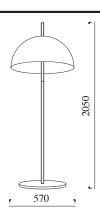

## Floor lamp

Art. No. que 1 f

Material - corroded steel, 23.75 ct gold, painted steel

Light-bulb - 2 x max 75 W E27

Voltage - 220-240 V ~ 50/60 Hz

Weight - 21 kg

Electrical cable - brown textile lined, in line switch

Environment - indoor

Packaging 1 - 64 x 64 x 35 cm / weight - 29 kg (wooden box) Packaging 2 - 5 x 5 x 151 cm / weight - 2.5 kg

The exterior of The Queen is made from corroding steel, while the inside of the lamp is covered with 23.75 carat gold plate. The spherical gold-plated form creates the illusion that the entire inner surface of the sphere radiates light. Its clean lines and simplicity characterize the shape of The Queen. In turn, the ambitious combination of materials creates a truly impressive image.