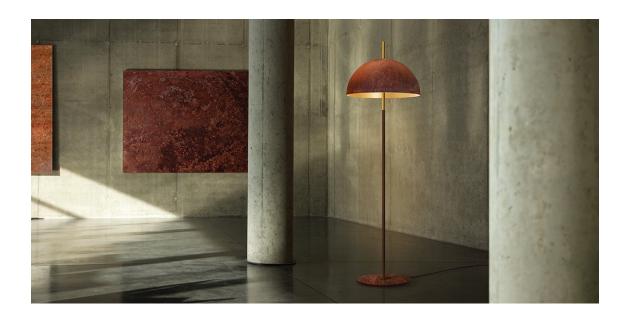

## Floor lamp

Art. No. que 1 f

Material - corroded steel, 23.75 ct gold, painted steel

Light-bulb - 2 x max 75 W E27

Voltage - 220-240 V ~ 50/60 Hz

Weight - 21 kg

Electrical cable - brown textile lined, in line switch

Environment - indoor

Packaging 1 - 64 x 64 x 35 cm / weight - 29 kg (wooden box) Packaging 2 - 5 x 5 x 151 cm / weight - 2.5 kg

The exterior of The Queen is made from corroding steel, while the inside of the lamp is covered with 23.75 carat gold plate. The spherical gold-plated form creates the illusion that the entire inner surface of the sphere radiates light. Its clean lines and simplicity characterize the shape of The Queen. In turn, the ambitious combination of materials creates a truly impressive image.

In this lamp the most valuable face of metal meets the poorest.

These two surfaces are entirely handmade; the queen's golden shine is guaranteed by the handcraft of expert goldsmiths, while nature draws spontaneous and unpredictable patterns on the rust. No two Queens on earth are the same!