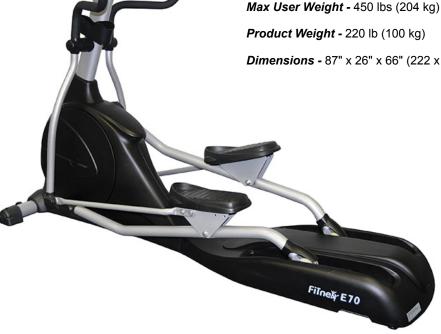

## **E70 ELLIPTICAL**

Give your body a hardy workout without stressing your joints with the Fitnex E70 Elliptical Trainer. Design & Engineering come together in this unique masterpiece of exercise technology. The E70 is a self-generating elliptical machine for low-impact cardiovascular exercise. The E70 has forward and reverse directional movement, EKG grip pulse handles, extra wide pedals, water bottle holder, and heavy duty steel frame construction. Assembly is required, and a printed instruction manual is included.

**Dimensions -** 87" x 26" x 66" (222 x 65.5 x 168 cm)

Fitness Master Inc. • 11419 Mathis #200 • Farmers Branch, Texas 75234

Tel: 214.350.8884 • Toll Free: 1.855.846.0087