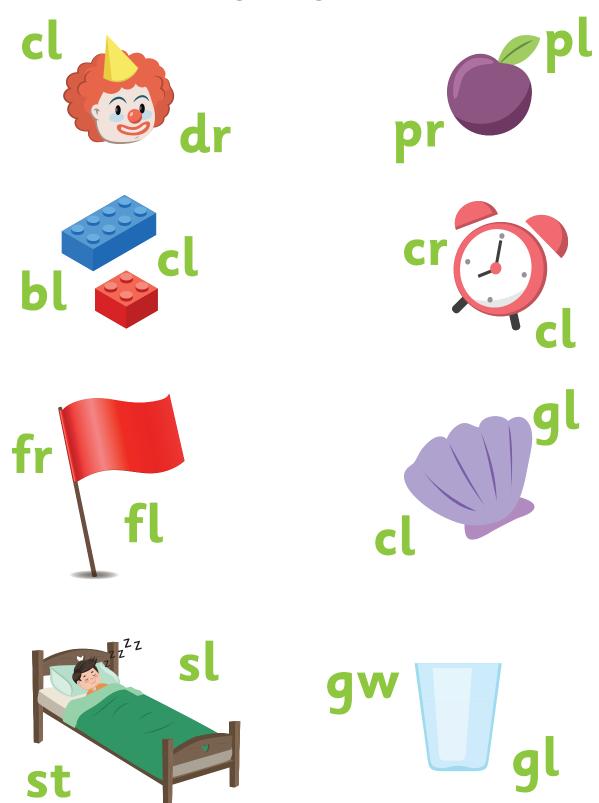

| l | l | l   |
|   | l | l | l   |
|   | l | l | l   |
|   | l | l | l   |
|   | l | l | l   |
|   | l | l | l   |
|   | l | l | l   |
|   | l | l | l   |
|   | l | l | l   |
|   | l | l | l   |
| ( |   |   | l . |
|   |   |   |     |

ch i m p



think



p ai n t





Select a blend spelling to create new words. Read the words out loud at the end.





Write the word for each object.





## Write the Blends

I can sound out these words.

I can write these words.

blend



flag



glad

|   |   |   | ` |
|---|---|---|---|
|   |   |   |   |
|   |   |   |   |
|   |   |   |   |
|   |   |   |   |
|   |   |   |   |
|   |   |   |   |
|   |   |   |   |
|   |   |   |   |
| ( |   |   |   |
| _ | I | I |   |

plum



clam





Look at the pictures below and circle the correct blend beginning.





## Write the Blends

I can sound out these words.

I can write these words.

trip



droop

creep

bring

frog