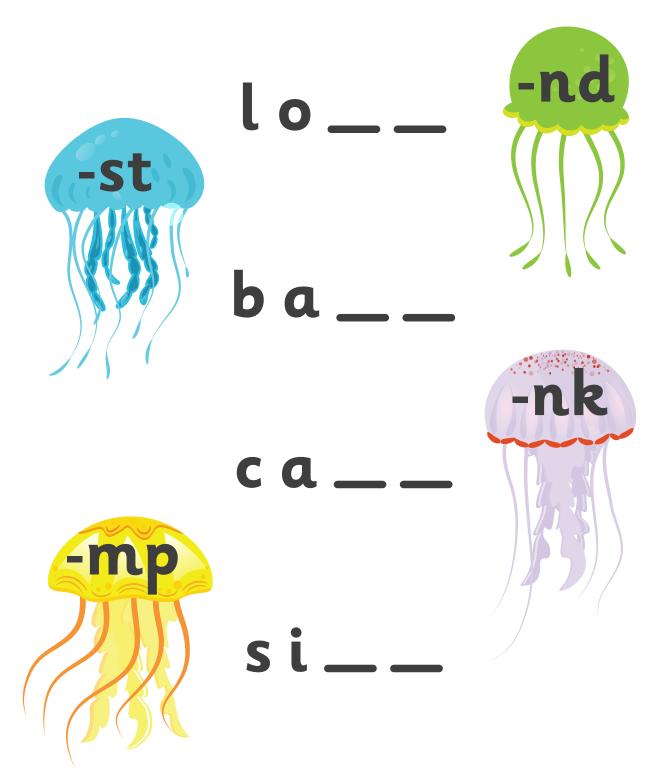

ch i m p

think

p ai n t

Select a blend spelling to create new words. Read the words out loud at the end.

Write the word for each object.