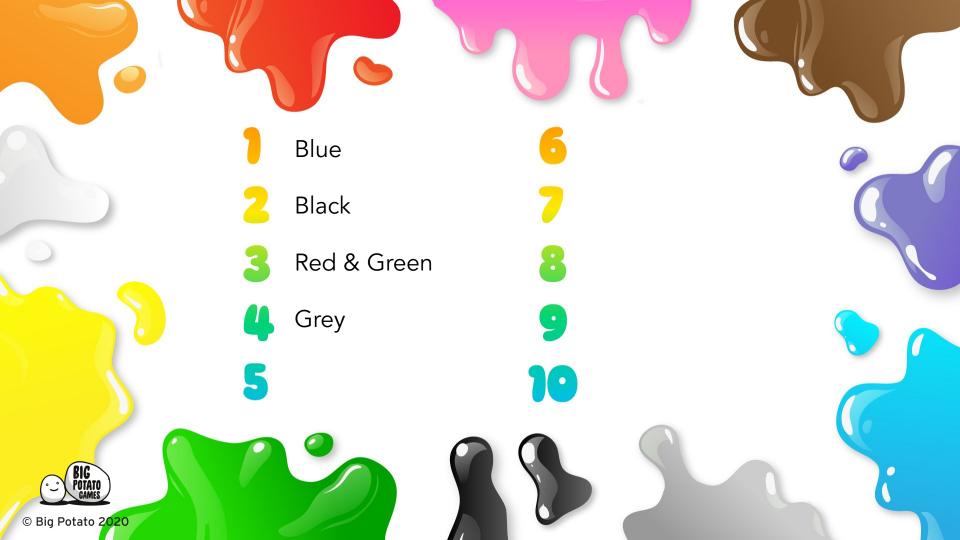

Can you find the rhyme in time?

6

2 Stephen Fry sat on his pie

3

4

-

Stephen Fry sat on his pie

Baddiel & Skinner won't eat their dinner

- •
- 2 Stephen Fry sat on his pie
- Baddiel & Skinner won't eat their dinner
- S.
- Eiffel 65 are learning to dive

Stephen Fry sat on his pie

Baddiel & Skinner won't eat their dinner

Eiffel 65 are learning to dive

Tina the Llama was raised by a farmer

- Stevie Nicks filled up on mozzarella sticks
- Minnie Mouse is buying a house
- Stephen Fry sat on his pie

- Baddiel & Skinner won't eat their dinner
- •
- Eiffel 65 are learning to dive
- 9
- Tina the Llama was raised by a farmer
- 10