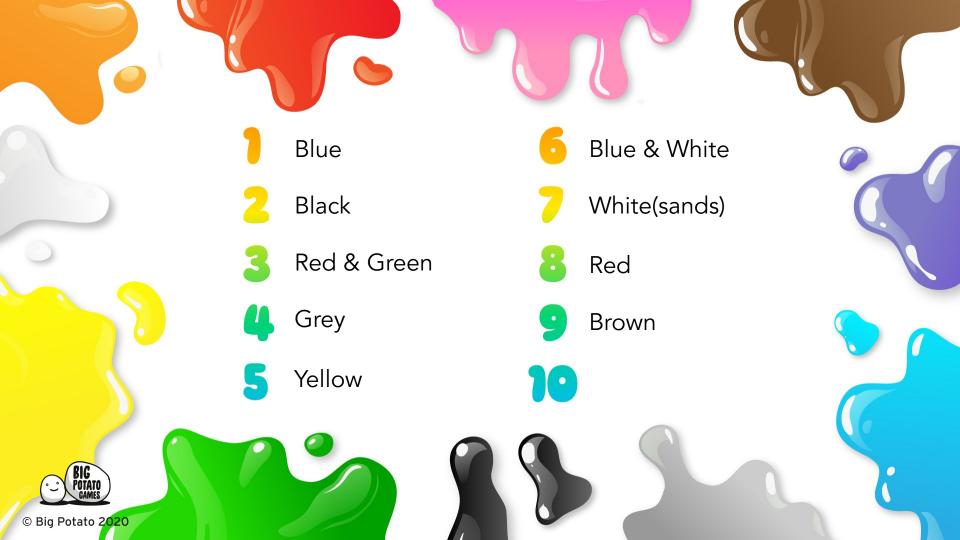

- Stevie Nicks filled up on mozzarella sticks
- Stephen Fry sat on his pie
- Baddiel & Skinner won't eat their dinner
- Eiffel 65 are learning to dive
- Tina the Llama was raised by a farmer

- Minnie Mouse is buying a house
- Danny Dyer is a crier
- Daniel Craig is being vague
- Elastigirl is about to hurl
- A mosquito the size of Danny DeVito