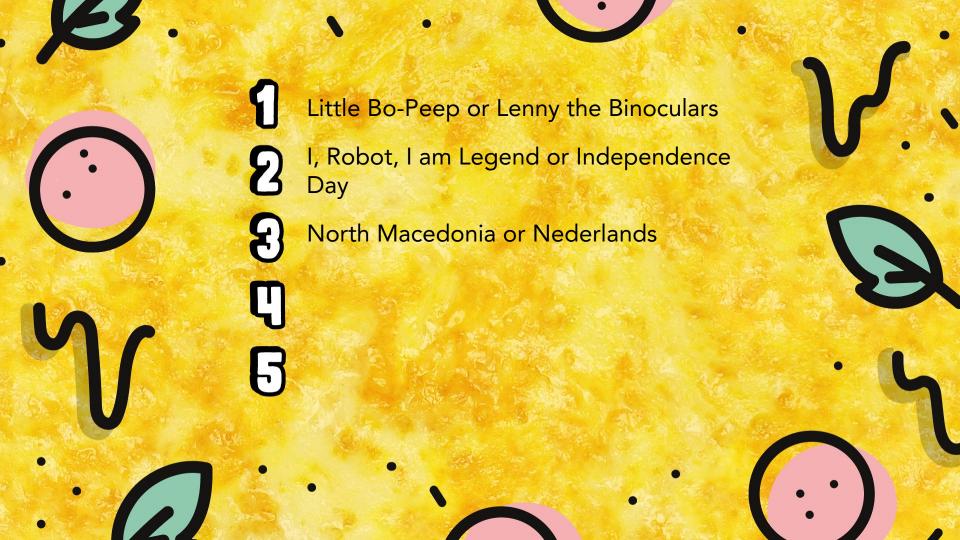

(P.S. The answer is Hermione Granger asleep in a manger)

Fleetwood Mac vocalist is full of fried stringy cheese fingers

Narrator of the Harry
Potter Audio books has
pastry crust and filling on
his butt

Duo who wrote an anthem for the 3 Lions refuse to ingest their evening meal

Italian Europop artist responsible for "Blue" are training to swim underwater

Fictional camel like creature was reared by agricultural professional with a tractor

Squeaky Walt Disney lady rodent is purchasing a property

East London 'bad boy'
actor is employed to
make public
announcements around
town

The incumbent Bond isn't being very precise

Stretchy lady from The Incredibles is moments away from vomiting

A blood sucking insect as big as the actor who played Penguin in Batman Returns