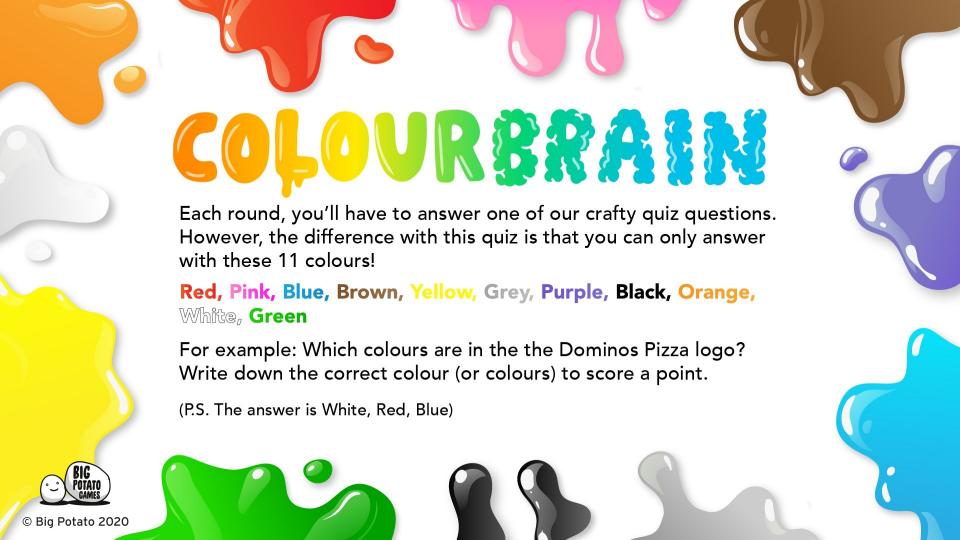

## 'Solve It' questions

To answer these questions you'll need to solve the riddle. For example: "The smartest girl in Gryffindor is having a nap in the same place that Jesus Christ was born."

Write down the correct rhyming answer to score a point. The middle part isn't too important — you just need to get the two halves of the answer that rhyme.

(P.S. The answer is Hermione Granger asleep in a manger)

Fleetwood Mac vocalist is full of fried stringy cheese fingers

Narrator of the Harry
Potter Audio books has
pastry crust and filling on
his butt

Duo who wrote an anthem for the 3 Lions refuse to ingest their evening meal