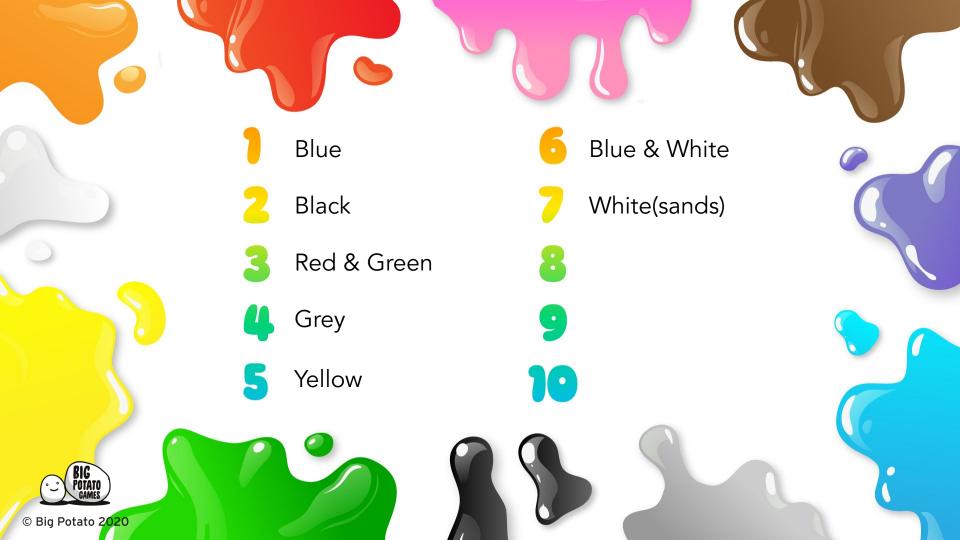

- Stevie Nicks filled up on mozzarella sticks
- Stephen Fry sat on his pie
- Baddiel & Skinner won't eat their dinner
- Eiffel 65 are learning to dive
- Tina the Llama was raised by a farmer

- Minnie Mouse is buying a house
- Danny Dyer is a crier
- Since the second second
- 9
- 10

- Stevie Nicks filled up on mozzarella sticks
- Stephen Fry sat on his pie
- Baddiel & Skinner won't eat their dinner
- Eiffel 65 are learning to dive
- Tina the Llama was raised by a farmer

- Minnie Mouse is buying a house
- Danny Dyer is a crier
- Daniel Craig is being vague

- Stevie Nicks filled up on mozzarella sticks
- Stephen Fry sat on his pie
- Baddiel & Skinner won't eat their dinner
- Eiffel 65 are learning to dive
- Tina the Llama was raised by a farmer

- Minnie Mouse is buying a house
- Danny Dyer is a crier
- Daniel Craig is being vague
- Elastigirl is about to hurl
- 10