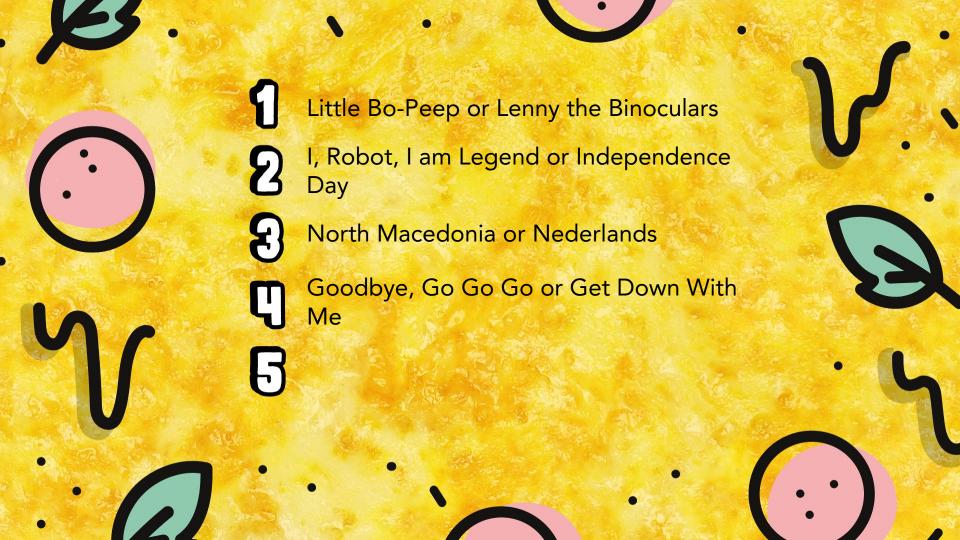

(P.S. The answer is Hermione Granger asleep in a manger)

Fleetwood Mac vocalist is full of fried stringy cheese fingers

Narrator of the Harry
Potter Audio books has
pastry crust and filling on
his butt

Duo who wrote an anthem for the 3 Lions refuse to ingest their evening meal

Italian Europop artist responsible for "Blue" are training to swim underwater

Fictional camel like creature was reared by agricultural professional with a tractor

Squeaky Walt Disney lady rodent is purchasing a property

East London 'bad boy'
actor is employed to
make public
announcements around
town

The incumbent Bond isn't being very precise

Stretchy lady from The Incredibles is moments away from vomiting

A blood sucking insect as big as the actor who played Penguin in Batman Returns