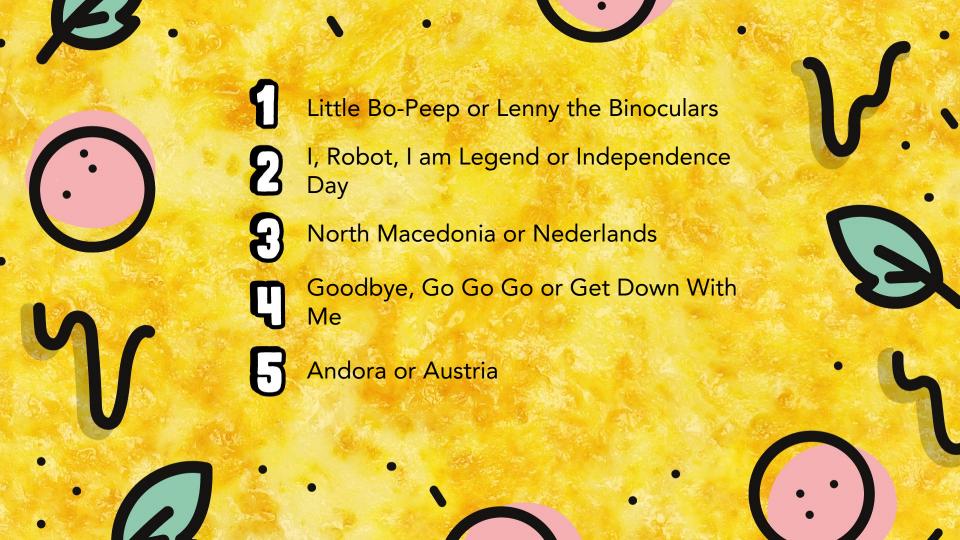

(P.S. The answer is Hermione Granger asleep in a manger)

Fleetwood Mac vocalist is full of fried stringy cheese fingers

Narrator of the Harry
Potter Audio books has
pastry crust and filling on
his butt

Duo who wrote an anthem for the 3 Lions refuse to ingest their evening meal

Italian Europop artist responsible for "Blue" are training to swim underwater

Fictional camel like creature was reared by agricultural professional with a tractor

Squeaky Walt Disney lady rodent is purchasing a property

East London 'bad boy'
actor is employed to
make public
announcements around
town

The incumbent Bond isn't being very precise

Stretchy lady from The Incredibles is moments away from vomiting

A blood sucking insect as big as the actor who played Penguin in Batman Returns