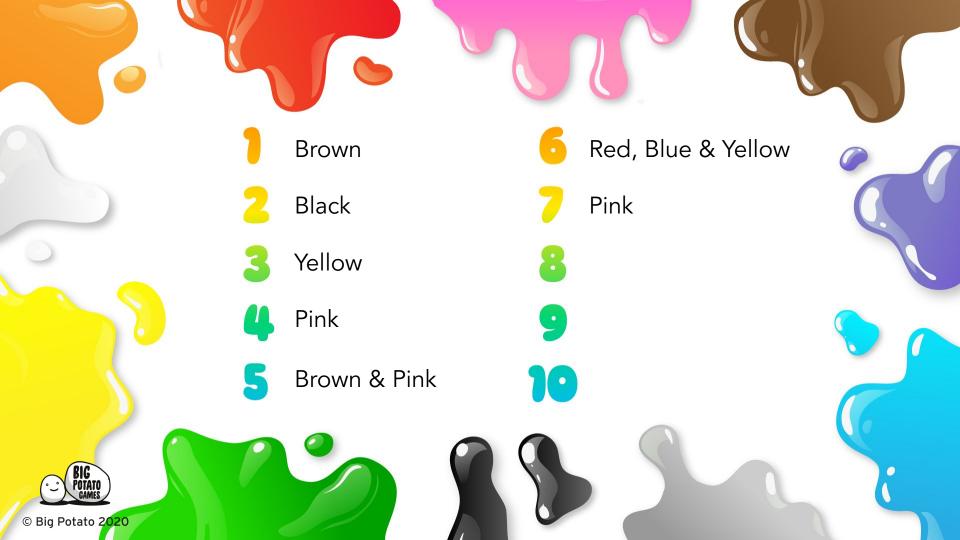

Can you find the rhyme in time?

Rihanna invented the scanner

6

1

10

Rihanna invented the scanner

Joker carries a super soaker

Rihanna invented the scanner

Joker carries a super soaker

Morty is stuck on the M40

5 10

- Bumble bees taste of cheese
- Rihanna invented the scanner
- Joker carries a super soaker
- Morty is stuck on the M40
- Barry Scott struggles to squat