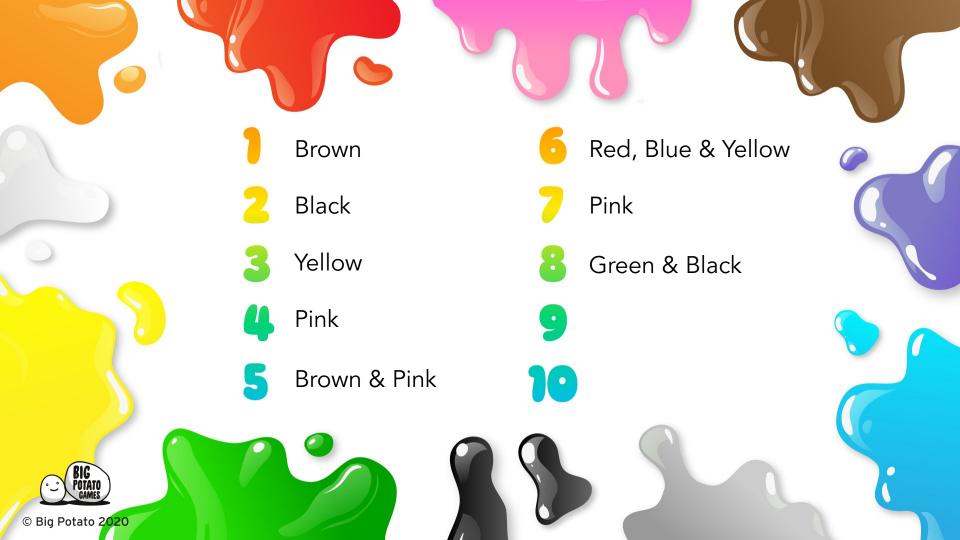

- Bumble bees taste of cheese
- Helena Bonham Carter choked on her starter
- Rihanna invented the scanner
- Joker carries a super soaker

- Morty is stuck on the M40
- Barry Scott struggles to squat

- Bumble bees taste of cheese
- Helena Bonham Carter choked on her starter
- Rihanna invented the scanner
- Frank Bruno is the best at Uno
- Joker carries a super soaker

- Morty is stuck on the M40
- Barry Scott struggles to squat

- Bumble bees taste of cheese
- Helena Bonham Carter choked on her starter
- Rihanna invented the scanner
- Frank Bruno is the best at Uno
- Joker carries a super soaker
- Spaghetti junction does not function