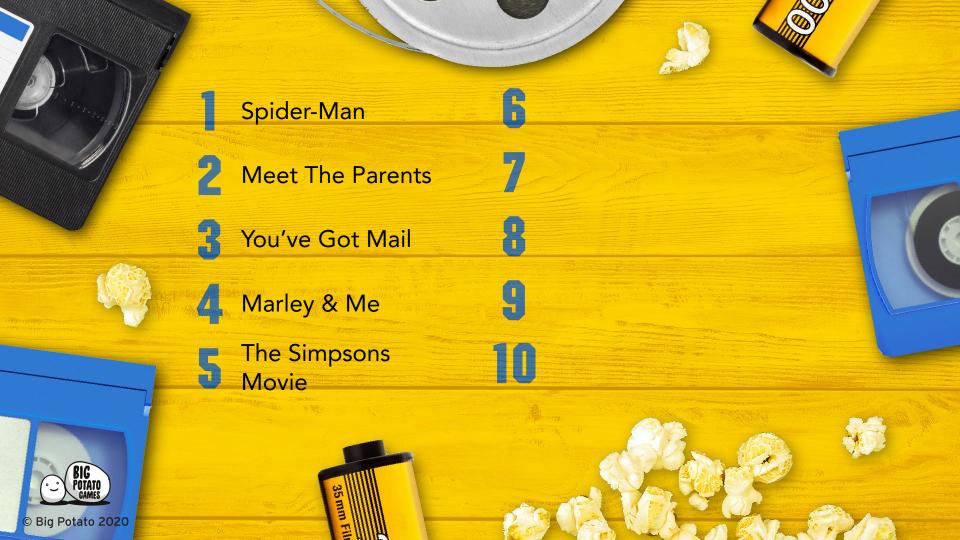

# **BLOCKBUSTER: THE GAME**

Each round, you'll see a famous quote from a classic film.For example: "That wasn't flying... that was falling with style!" Write down the correct film to score a point.

(P.S. The answer is Toy Story)

"With great power comes great responsibility."

"I have nipples, Greg. Could you milk me?"

Q2

nn n

"Is it infidelity if you're involved with somebody on email?"

"A dog doesn't care if you're rich or poor, educated or illiterate, clever or dull. Give him your heart and he will give you his."

"He's not Spider-Pig anymore right now he's Harry Plopper"

"Feel the rhythm! Feel the rhyme! Get on up, it's bobsled time!"

"They try to talk to me all the time. All they hear is, "Pika, pika." They pay me, or kiss me, or they stick a finger in me. It's really gross"

"Awesome, oh wow! Like, totally freak me out! I mean, right on! The Toros sure are number one!"

"What are you waiting for? You're faster than this. Don't think you are, know you are. Come on. Stop trying to hit me and hit me"

BIG Potato 2020

"Um, you're not using those ear brushes to clean your mouth are you, Mr. Brown?"

## Cool Runnings

Meet The Parents

3 You've Got Mail

Marley & Me

The Simpsons Movie

mm

© Big Potato 2020