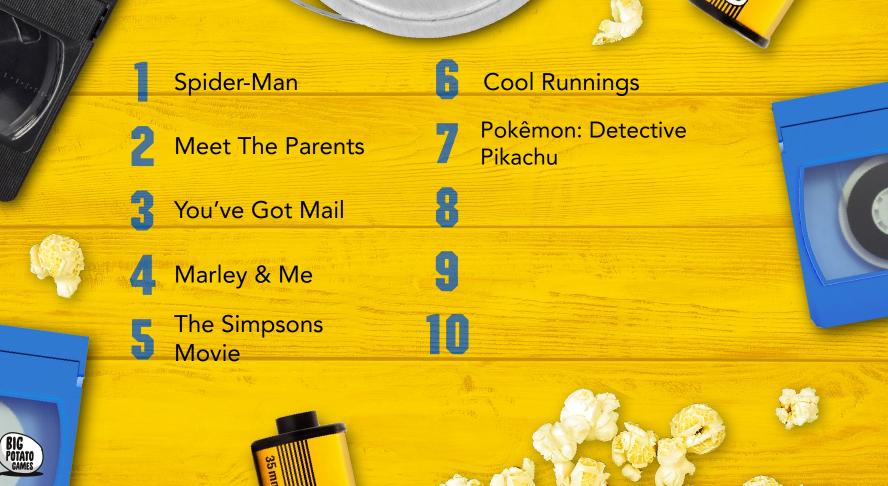

# **BLOCKBUSTER: THE GAME**

Each round, you'll see a famous quote from a classic film.For example: "That wasn't flying... that was falling with style!" Write down the correct film to score a point.

(P.S. The answer is Toy Story)

"With great power comes great responsibility."

"I have nipples, Greg. Could you milk me?"

Q2

nn n

"Is it infidelity if you're involved with somebody on email?"

"A dog doesn't care if you're rich or poor, educated or illiterate, clever or dull. Give him your heart and he will give you his."

"He's not Spider-Pig anymore right now he's Harry Plopper"

"Feel the rhythm! Feel the rhyme! Get on up, it's bobsled time!"

"They try to talk to me all the time. All they hear is, "Pika, pika." They pay me, or kiss me, or they stick a finger in me. It's really gross"

"Awesome, oh wow! Like, totally freak me out! I mean, right on! The Toros sure are number one!"

"What are you waiting for? You're faster than this. Don't think you are, know you are. Come on. Stop trying to hit me and hit me"

BIG Potato 2020

"Um, you're not using those ear brushes to clean your mouth are you, Mr. Brown?"

## Cool Runnings

Bring It On

Pikachu

**Pokêmon: Detective** 

2 Meet The Parents

You've Got Mail

Marley & Me

The Simpsons Movie