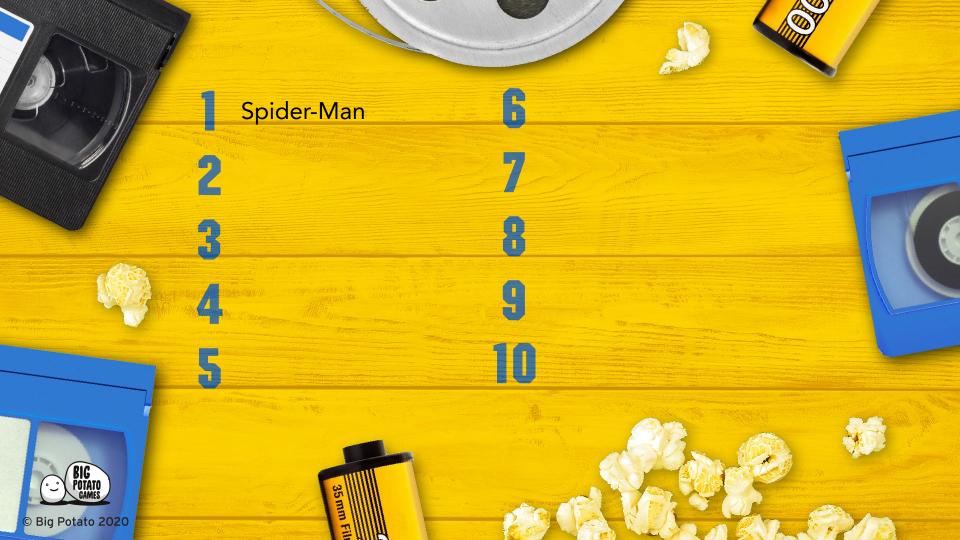

# **BLOCKBUSTER: THE GAME**

Each round, you'll see a famous quote from a classic film.For example: "That wasn't flying... that was falling with style!" Write down the correct film to score a point.

(P.S. The answer is Toy Story)

"With great power comes great responsibility."

"I have nipples, Greg. Could you milk me?"

Q2

nn n

"Is it infidelity if you're involved with somebody on email?"

"A dog doesn't care if you're rich or poor, educated or illiterate, clever or dull. Give him your heart and he will give you his."