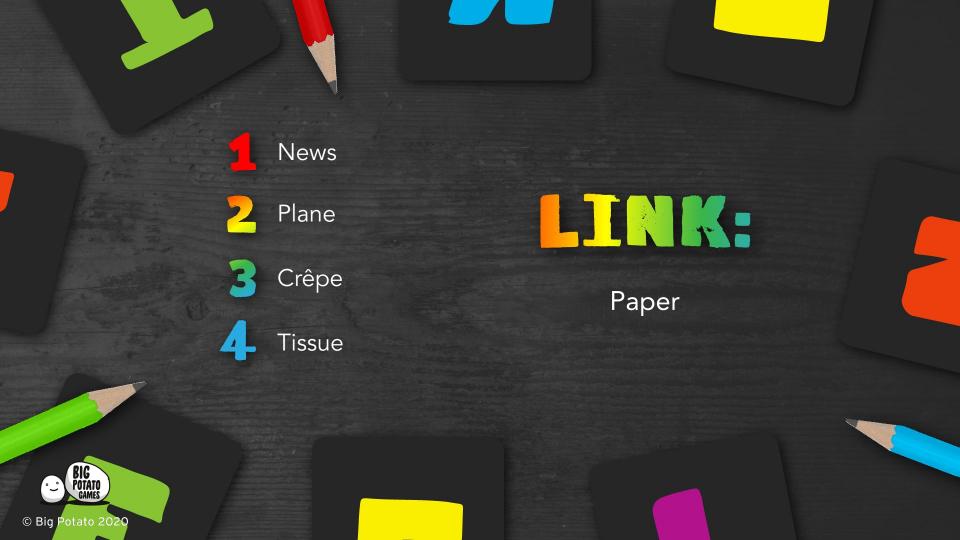

(P.S. The answer to the Linkee is Spice Girls)

Newly received or noteworthy information, especially about recent events is often referred to as what?

Q1

### A completely level or flat surface.

Q2

Brittany is considered home to which pancake like dish, not to be confused with the 'Galette'?

Q3

Which 'T' is a group of cells, in close proximity, organised to perform one or more specific functions? Also handy in cold and flu season.

### The answers to questions 1-4 have a link. What is it?