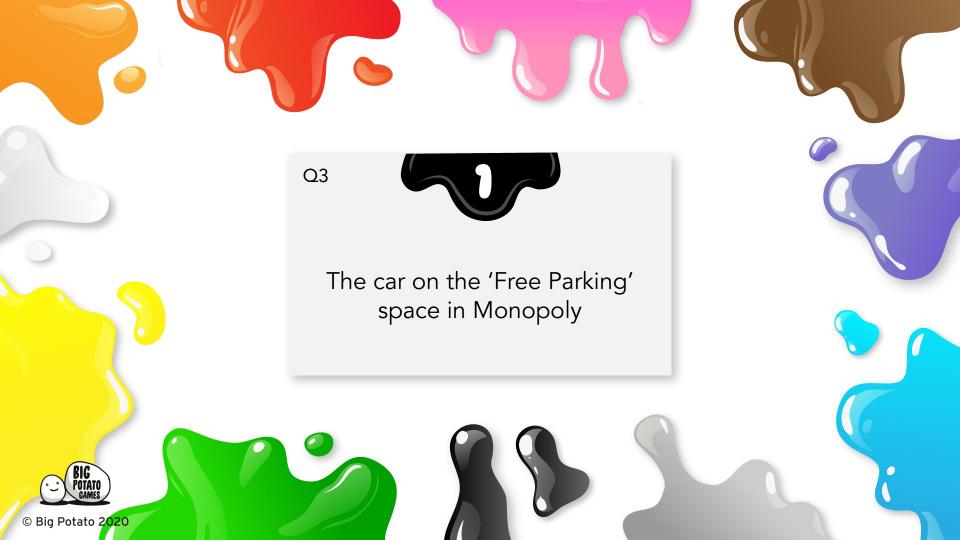

# COLOURBRASS

Each round, you'll have to answer one of our crafty quiz questions. However, the difference with this quiz is that you can only answer with these 11 colours!

Red, Pink, Blue, Brown, Yellow, Grey, Purple, Black, Orange, White, Green