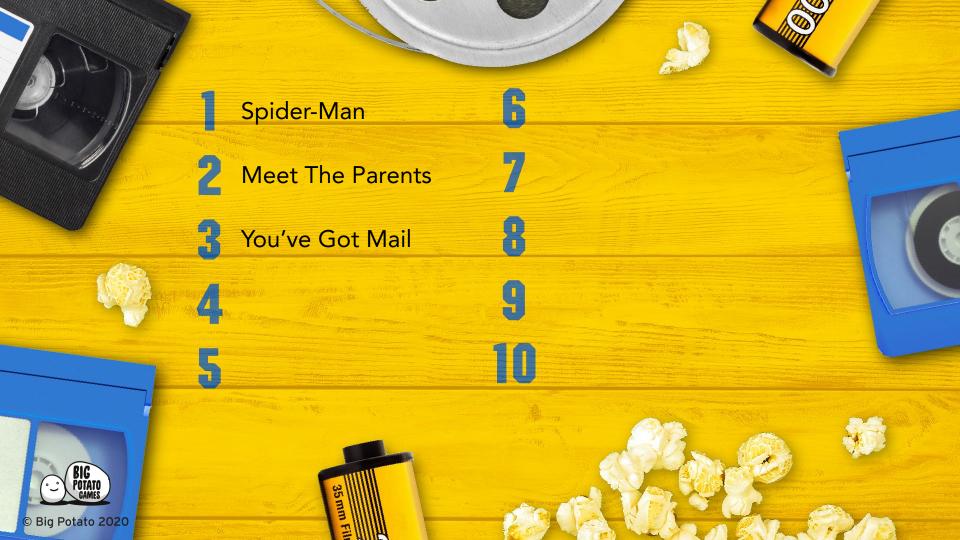

# **BLOCKBUSTER: THE GAME**

Each round, you'll see a famous quote from a classic film.For example: "That wasn't flying... that was falling with style!" Write down the correct film to score a point.

(P.S. The answer is Toy Story)

"With great power comes great responsibility."

"I have nipples, Greg. Could you milk me?"

Q2

nn n

"Is it infidelity if you're involved with somebody on email?"

"A dog doesn't care if you're rich or poor, educated or illiterate, clever or dull. Give him your heart and he will give you his."

"He's not Spider-Pig anymore right now he's Harry Plopper"

"Feel the rhythm! Feel the rhyme! Get on up, it's bobsled time!"

"They try to talk to me all the time. All they hear is, "Pika, pika." They pay me, or kiss me, or they stick a finger in me. It's really gross"

"Awesome, oh wow! Like, totally freak me out! I mean, right on! The Toros sure are number one!"

"What are you waiting for? You're faster than this. Don't think you are, know you are. Come on. Stop trying to hit me and hit me"

BIG Potato 2020

"Um, you're not using those ear brushes to clean your mouth are you, Mr. Brown?"

## Spider-Man

2