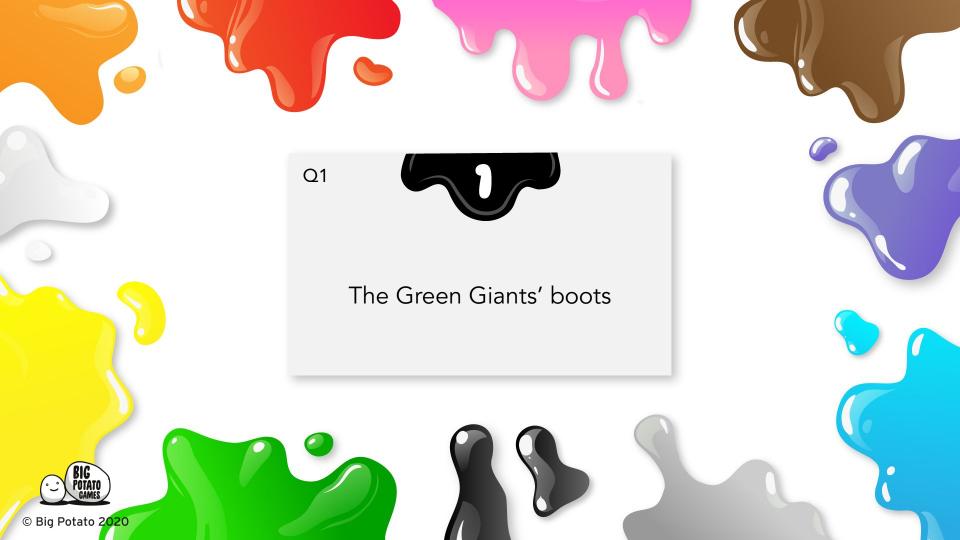

# COLOURBRASS

Each round, you'll have to answer one of our crafty quiz questions. However, the difference with this quiz is that you can only answer with these 11 colours!

Red, Pink, Blue, Brown, Yellow, Grey, Purple, Black, Orange, White, Green