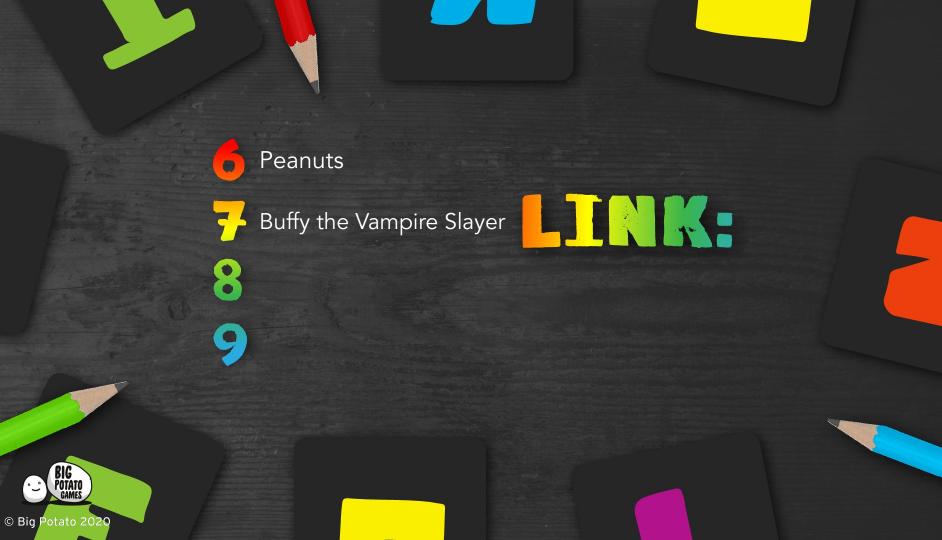

### Goober and Pindar are US alternatives given to which common legume?

Actress formerly known as Sarah Michelle Gellar is best known for her role in which supernatural drama series?

### Which tv show stars a grey and white domestic shorthair and a small brown house mouse?

### The answers to questions 6-9 have a link. What is it?