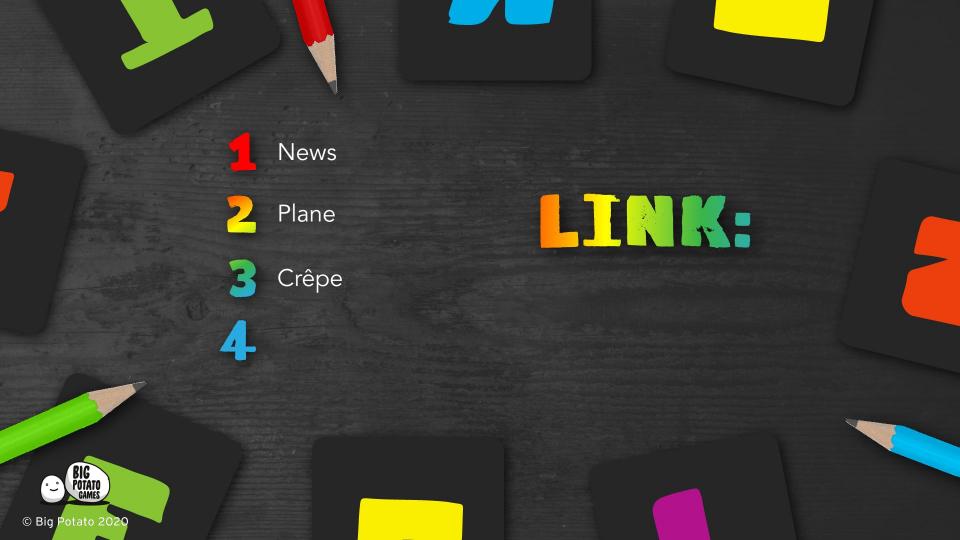

(P.S. The answer to the Linkee is Spice Girls)

Newly received or noteworthy information, especially about recent events is often referred to as what?

Q1

### A completely level or flat surface.

Q2

Brittany is considered home to which pancake like dish, not to be confused with the 'Galette'?

Q3

Which 'T' is a group of cells, in close proximity, organised to perform one or more specific functions? Also handy in cold and flu season.

### The answers to questions 1-4 have a link. What is it?