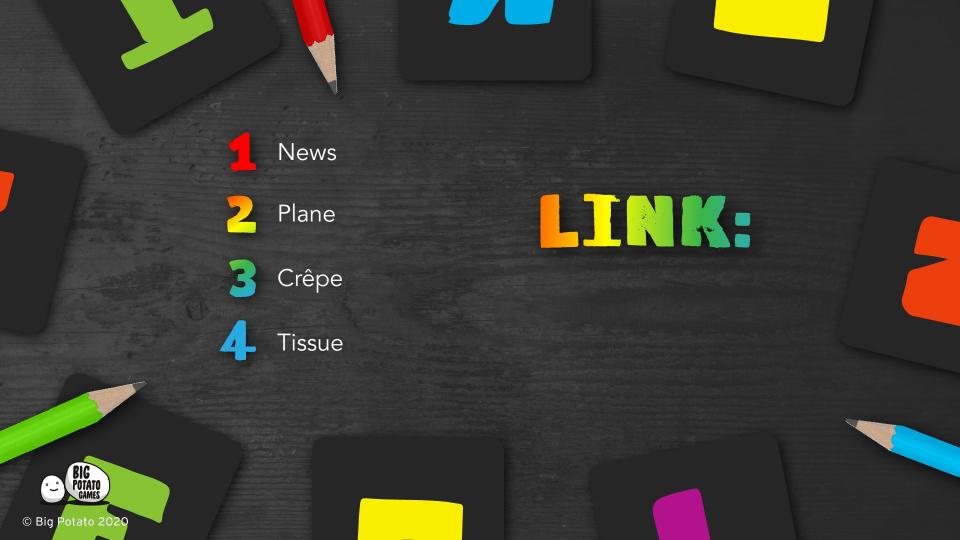

(P.S. The answer to the Linkee is Spice Girls)

Newly received or noteworthy information, especially about recent events is often referred to as what?

Q1

### A completely level or flat surface.

Q2

Brittany is considered home to which pancake like dish, not to be confused with the 'Galette'?

Q3

Which 'T' is a group of cells, in close proximity, organised to perform one or more specific functions? Also handy in cold and flu season.

### The answers to questions 1-4 have a link. What is it?