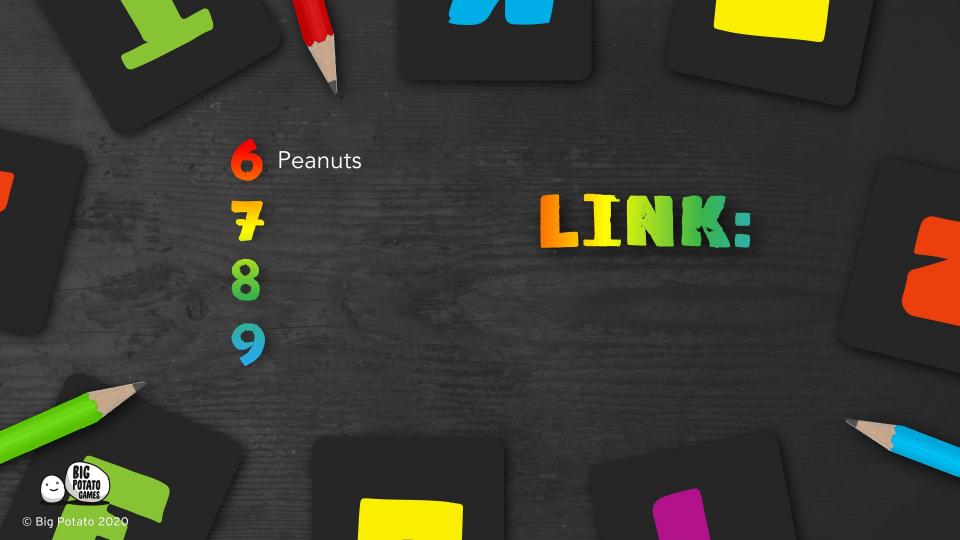

### Goober and Pindar are US alternatives given to which common legume?

Actress formerly known as Sarah Michelle Gellar is best known for her role in which supernatural drama series?

### The answers to questions 6-9 have a link. What is it?