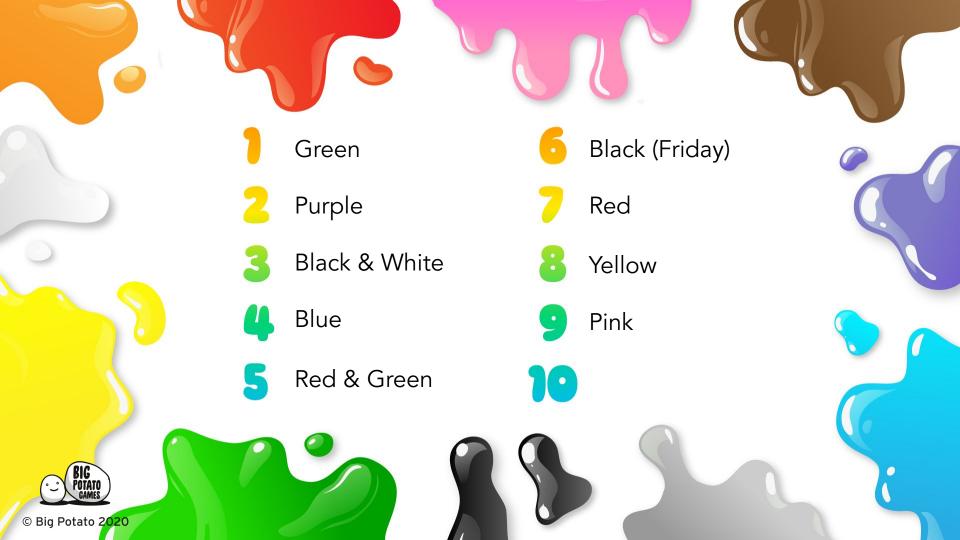

# COLOURBRASS

Each round, you'll have to answer one of our crafty quiz questions. However, the difference with this quiz is that you can only answer with these 11 colours!

Red, Pink, Blue, Brown, Yellow, Grey, Purple, Black, Orange, White, Green

For example: Which colours are in the the Dominos Pizza logo? Write down the correct colour (or colours) to score a point.

(P.S. The answer is White, Red, Blue)

© Big Potato 2020

Original colour of 'Slime' the toy sold by Mattel in 1979

Main colour of the friendly vampire Muppet, Count von Count

Dresses worn by the 'Grady twins' in The Shining

ANSWERS

© Big Potato 2020