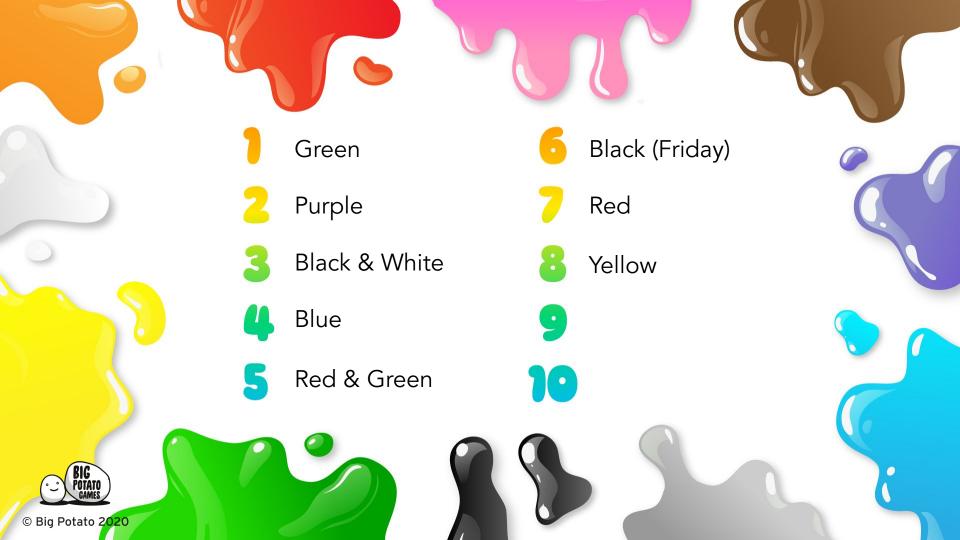

# COLOURBRASS

Each round, you'll have to answer one of our crafty quiz questions. However, the difference with this quiz is that you can only answer with these 11 colours!

Red, Pink, Blue, Brown, Yellow, Grey, Purple, Black, Orange, White, Green

For example: Which colours are in the the Dominos Pizza logo? Write down the correct colour (or colours) to score a point.

(P.S. The answer is White, Red, Blue)

© Big Potato 2020

Original colour of 'Slime' the toy sold by Mattel in 1979

Main colour of the friendly vampire Muppet, Count von Count

Dresses worn by the 'Grady twins' in The Shining

ANSWERS

© Big Potato 2020