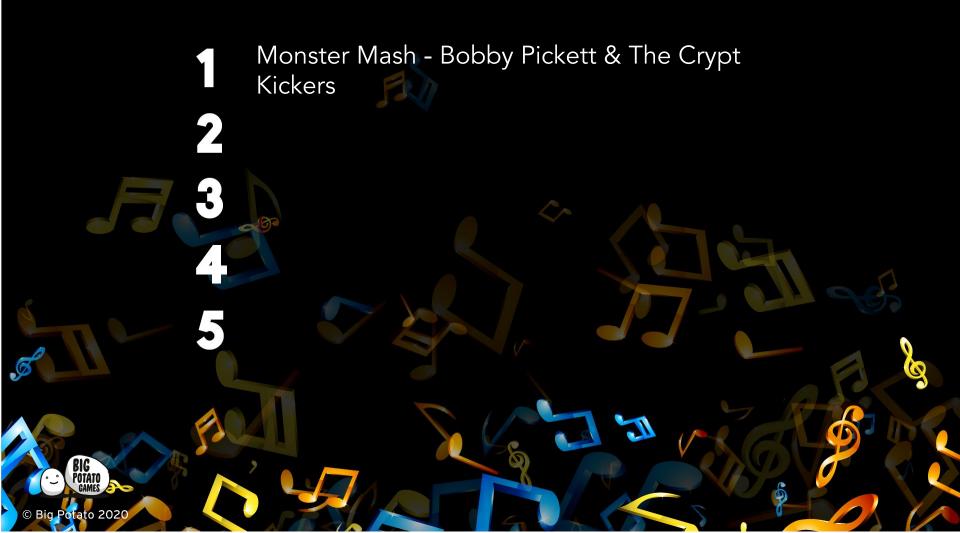

## Q5 "Ooo eee ooo ah ah ting tang walla walla bing bang " BIG POTATO GAMES © Big Potato 2020

Monster Mash - Bobby Pickett & The Crypt Kickers

Thriller - Michael Jackson

Zombie - The Cranberries

Enter Sandman - Metallica

© Big Potato 2020

BIG POTATO GAMES Monster Mash - Bobby Pickett & The Crypt Kickers

Thriller - Michael Jackson

Zombie - The Cranberries

Enter Sandman - Metallica

.

Witch Doctor! - David Seville/The Cartoons