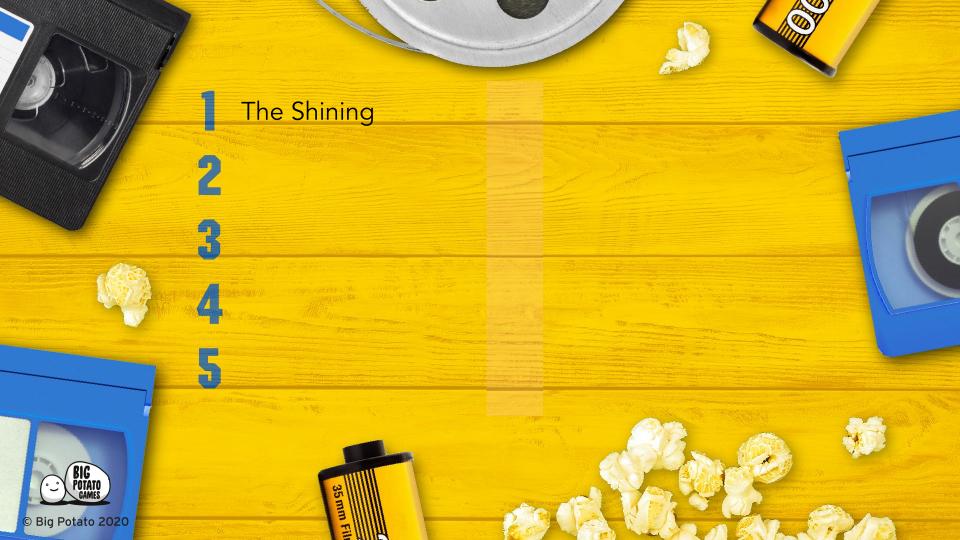

t











Dresses worn by the 'Grady twins' in The Shining



















ANSWERS

© Big Potato 2020























# **BLOCKBUSTER: THE GAME**

Each round, you'll see a famous quote from a classic film.For example: "That wasn't flying... that was falling with style!" Write down the correct film to score a point.

(P.S. The answer is Toy Story)





mm F



"But if you had regular hands, you'd be like everybody else"

Q2



"Real witches dress in ordinary clothes, and look very much like ordinary women. They live in ordinary houses, and they work in ordinary jobs."



"Take car. Go to Mum's. Kill Phil, "Sorry", grab Liz, go to the Winchester, have a nice cold pint, and wait for all of this to blow over."

Big Potato 2020

#### "The power of Christ compels

Q5

mm

you"







#### The Shining

3

2

## 2 Edward Scissorhands

mm

-



#### The Shining

### 2 Edward Scissorhands

mm

**The Witches** 

2



#### The Shining

2 Edward Scissorhands

The Witches

2

A Shaun of the Dead

mm



## The Shining

2 Edward Scissorhands

The Witches

R

2

4. Shaun of the Dead

mm

## The Exorcist





## ENJOYING THE QUIZ? JOIN US LIVE ON THE LAST TUESDAY OF EVERY MONTH!



© Big Potato 2020

# Can you find the rhyme in time?



## · OBAMA LLAMA ·

Each round, you'll need to try and find the rhyming answer, such as "Brad Pitt eating a Banana Split" or "King Kong playing Ping Pong".

#### 'Solve It' questions

To answer these questions you'll need to solve the riddle. For example:"The smartest girl in Gryffindor is having a nap in the same place that Jesus Christ was born