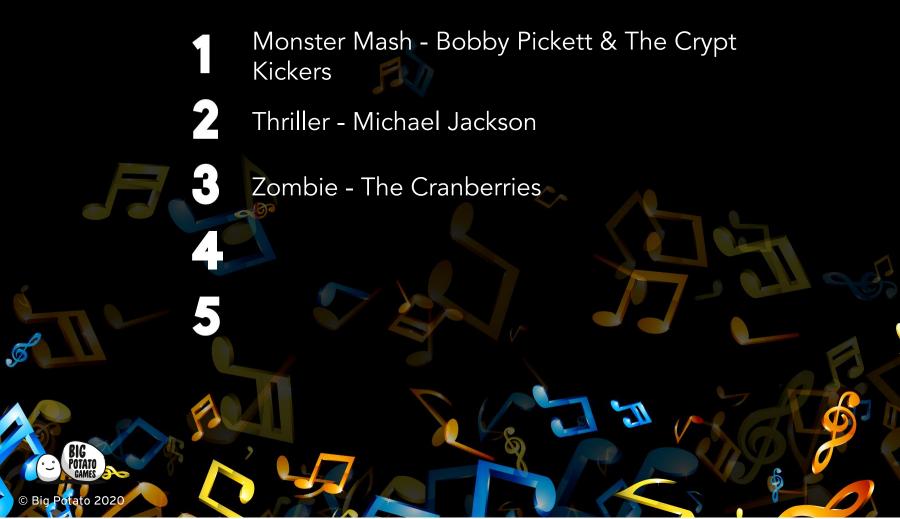

## TOPOF POPS • THE THE POPS • GAME

Each round, you'll see a famous lyric from a popular song. For example: "There's vomit on his sweater already — Mom's spaghetti" Write down the correct song title to score a point. You can give the artist name if you like, but it's not necessary.

(P.S. The answer is Lose Yourself by Eminem)

© Big Potato 2020

BIG

"I was working in the lab, late one night When my eyes beheld an eerie sight For my monster from his slab, began to rise And suddenly to my surprise"

Q1

© Big Potato 2020

BIG POTATO GAMES "It's close to midnight And something evil's lurking in the dark Under the moonlight You see a sight that almost stops your heart"

Q2

© Big Potato 2020

BIG POTATO GAMES O3 "In your head, in your head, they are fighting With their tanks, and their bombs And their bombs, and their guns In your head, in your head they are crying"

© Big Potato 2020

BIG POTATO GAMES

"Sleep with one eye open Gripping your pillow tight Exit light Enter night Take my hand We're off to never-never land"

© Big Potato 2020

BIC POTATO CAMES

## Q5 "Ooo eee ooo ah ah ting tang walla walla bing bang " BIG POTATO GAMES © Big Potato 2020

Monster Mash - Bobby Pickett & The Crypt Kickers

Thriller - Michael Jackson

Zombie - The Cranberries

Enter Sandman - Metallica

© Big Potato 2020

BIG POTATO GAMES Monster Mash - Bobby Pickett & The Crypt Kickers

Thriller - Michael Jackson

Zombie - The Cranberries

Enter Sandman - Metallica

.

Witch Doctor! - David Seville/The Cartoons