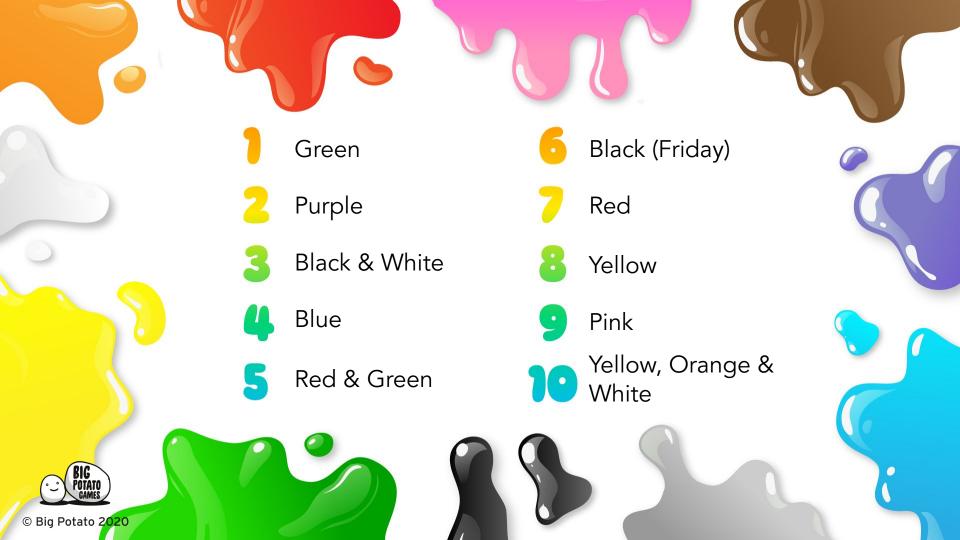

# COLOURBRASS

Each round, you'll have to answer one of our crafty quiz questions. However, the difference with this quiz is that you can only answer with these 11 colours!

Red, Pink, Blue, Brown, Yellow, Grey, Purple, Black, Orange, White, Green

For example: Which colours are in the the Dominos Pizza logo? Write down the correct colour (or colours) to score a point.

(P.S. The answer is White, Red, Blue)

© Big Potato 2020

Original colour of 'Slime' the toy sold by Mattel in 1979

Main colour of the friendly vampire Muppet, Count von Count

Dresses worn by the 'Grady twins' in The Shining

ANSWERS

© Big Potato 2020