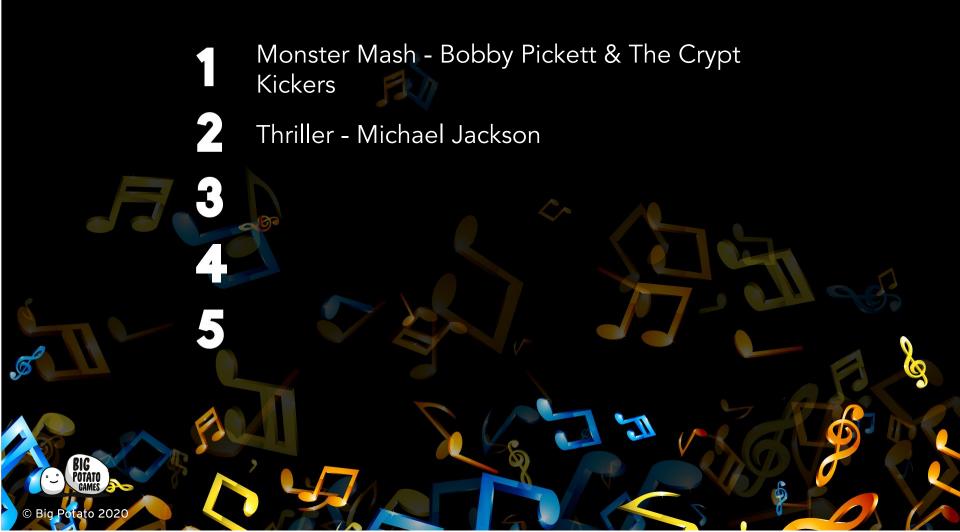

## TOPOF POPS • THE THE POPS • GAME

Each round, you'll see a famous lyric from a popular song. For example: "There's vomit on his sweater already — Mom's spaghetti" Write down the correct song title to score a point. You can give the artist name if you like, but it's not necessary.

(P.S. The answer is Lose Yourself by Eminem)

© Big Potato 2020

BIG

"I was working in the lab, late one night When my eyes beheld an eerie sight For my monster from his slab, began to rise And suddenly to my surprise"

Q1

© Big Potato 2020

BIG POTATO GAMES "It's close to midnight And something evil's lurking in the dark Under the moonlight You see a sight that almost stops your heart"

Q2

© Big Potato 2020

BIG POTATO GAMES O3 "In your head, in your head, they are fighting With their tanks, and their bombs And their bombs, and their guns In your head, in your head they are crying"

© Big Potato 2020

BIG POTATO GAMES

"Sleep with one eye open Gripping your pillow tight Exit light Enter night Take my hand We're off to never-never land"

© Big Potato 2020

BIC POTATO CAMES

## Q5 "Ooo eee ooo ah ah ting tang walla walla bing bang " BIG POTATO GAMES © Big Potato 2020

Monster Mash - Bobby Pickett & The Crypt Kickers

Thriller - Michael Jackson

Zombie - The Cranberries

Enter Sandman - Metallica