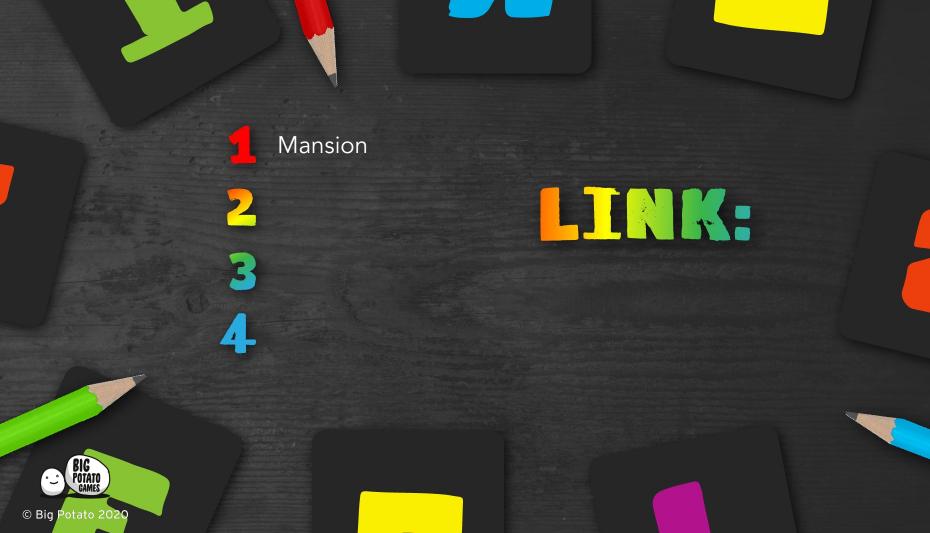

the 70's with arms and legs you could pull to temporarily extend them. "\_\_\_\_\_ Armstrong"



## Have a break...have a Kit \_\_\_\_



In what film do Bill Murray, Dan Aykroyd, Harold Ramis and Ernie Hudson investigate paranormal activity





## The answers to questions 1-4 have a link. What is it?





## The glass slipper belonged to which Disney Princess?





American comedy about four teenage boys who make a pact to lose their virginity by prom night. "American \_\_\_\_\_"





## What "L" is a coffee drink made with espresso and steamed milk





Chisels, gouge and hammers are used to cut into solid materials such as wood and stone, this process is known as what



#### The answers to questions 6-9 have a link. What is it?



#### Four little questions. One big link.

ANSWERS













Ghost (busters)

# 

Casper The Friendly Ghost





0

# LINK:











# THANKS FOR PLAYING

Come join our live quiz every last Tuesday of the month! Head over to the Big Potato Games Facebook page for details

ebigpotatogames