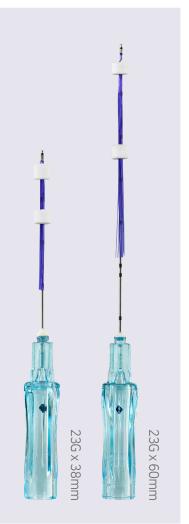

# **MULTI-7**

- 7 x 2 Threads in 1 Cannula
- Optimized for deep, coarse wrinkles
  - Nasolabial folds, Marionette lines, Temple

| GAUGE | CANNULA | USP |  |
|-------|---------|-----|--|
| 23G   | 38mm    | F.0 |  |
|       | 60mm    | 5-0 |  |