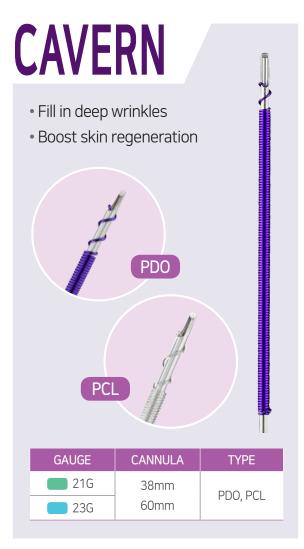

# **MULTI-7**

- 7 x 2 Threads in 1 Cannula
- Optimized for deep, coarse wrinkles
  - Nasolabial folds, Marionette lines, Temple

| GAUGE | CANNULA | USP |  |
|-------|---------|-----|--|
| 23G   | 38mm    | F.0 |  |
|       | 60mm    | 5-0 |  |