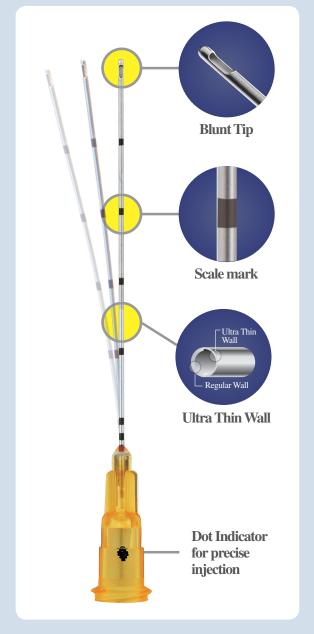

## Blunt Tip Cannula

Filler Injection, Fat Transfer

- High Quality
- Scale Mark & Dot Indicator
- Adequate Flexibility
- · Smooth Surface

| GAUGE | LENGTH | GAUGE | LENGTH | GAUGE | LENGTH | PACKAGE       |
|-------|--------|-------|--------|-------|--------|---------------|
| 18G x | 50mm   | 21G x | 50mm   | 25G x | 40mm   |               |
| 18G x | 70mm   | 22G x | 50mm   | 25G x | 50mm   | ,             |
| 19G x | 50mm   | 23G x | 50mm   | 27G x | 40mm   | 50pcs/<br>Box |
| 19G x | 70mm   | 23G x | 70mm   | 27G x | 50mm   | . 2011        |
| 20G x | 50mm   | 24G x | 50mm   | 30G x | 25mm   |               |