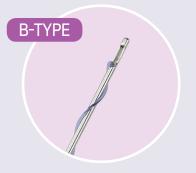

### B-type

Targeting for sensitive area, such as under eye, crow's feet, tear trough, etc. Minimally invasive with full blunt(close) tip cannula.