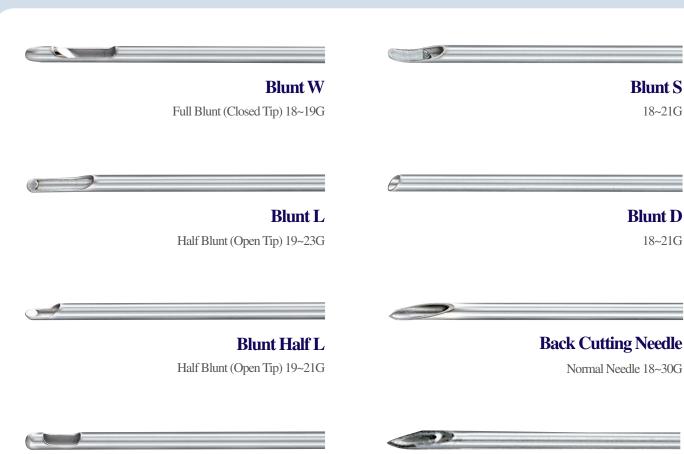

#### W-type

Minimizes bleeding, pain, bruise, swellings with Full blunt(closed) tip cannula. Mostly used for thick suture thread.

#### S-type

Innovative open tip cannula enables smoother and efficient insertion, by simply pushing thread into skin. Intuitive design, easy to handle.

#### L-type

Half blunt(open) tip cannula widely used for face and brow lift. Blunt tip reduces damage to skin tissue.

#### Half W-type

Developed exclusively for nose. Simple and easy insertion with full blunt(close) tip cannula. Various sizes are available for different areas.

### Half L-type

Designed exclusively for nose. Smooth insertion with Half blunt(open) tip cannula widely used for nose. Various sizes are available for different areas.

### B-type

Targeting for sensitive area, such as under eye, crow's feet, tear trough, etc. Minimally invasive with full blunt(close) tip cannula.

### BC-type

Classical back-cut needle that has been commonly used. Faster insertion and convenient procedure without puncture.

#### **Blunt B**

Normal Cannula 18~30G

\* Customized size products can be produced.

Fine Needle

Blunt S 18~21G

18~21G

Ultra Fine Needle 31~34G

**※** OEM ODM Products can be produced.