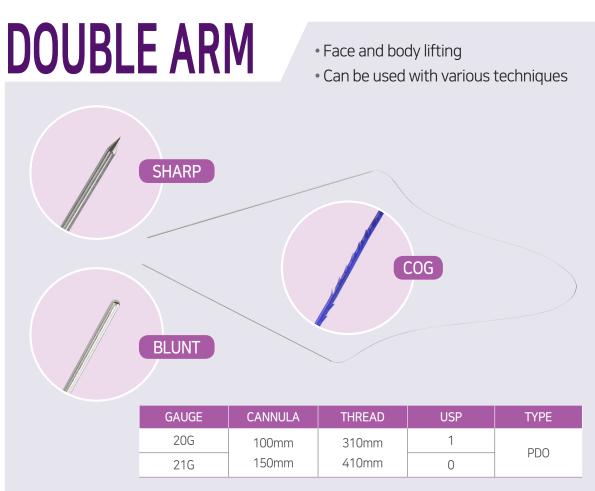

| RANGE                         | Туре                       | Cog Type | Needle<br>Gauge | Needle<br>Length | Thread<br>Length        | USP                                    |
|-------------------------------|----------------------------|----------|-----------------|------------------|-------------------------|----------------------------------------|
|                               | W-type<br>·                |          | 18G             | 100mm            | 155mm                   | 3,2                                    |
|                               | S-type                     |          | 19G             | 100mm            | 155mm                   | 3, 2, 1, 0                             |
|                               |                            | fi .     | 19G             | 100mm            | 155mm                   | 0                                      |
|                               | L-type                     |          | 21G             | 60mm<br>90mm     | 115mm<br>145mm          | 2-0                                    |
|                               | ,,                         |          | 23G             | 60mm<br>90mm     | 115mm<br>145mm          | 3-0                                    |
|                               |                            | •••      | 19G             | 100mm            | 155mm                   | 0                                      |
| LIFTING                       |                            |          |                 | 60mm             | 115mm                   |                                        |
|                               | BC-type                    |          | 21G             | 90mm             | 155mm                   | 2-0                                    |
|                               | 20 3/60                    |          |                 | 60mm             | 115mm                   |                                        |
|                               |                            |          | 23G             | 90mm             | 155mm                   | 3-0                                    |
|                               |                            |          |                 |                  | 310mm                   |                                        |
|                               |                            | A A      |                 | 100mm            | 410mm                   |                                        |
|                               |                            |          | 20G             |                  | 310mm                   | 1                                      |
|                               |                            |          |                 | 150mm            | 410mm                   |                                        |
|                               | Double arm                 |          |                 | 100              | 100mm 310mm 410mm 310mm | 0                                      |
|                               |                            |          | 046             | 100mm            |                         |                                        |
|                               |                            |          | 21G             | 150              |                         |                                        |
|                               |                            |          |                 | 150mm            | 410mm                   |                                        |
|                               | Half L-type                |          | 19G             | 38mm             | 50mm                    | 2                                      |
| NOSE                          |                            |          |                 | 50mm             | 60mm                    |                                        |
| NOSE                          | Hall L-type                |          |                 | 60mm             | 80mm                    |                                        |
|                               |                            |          | 21G             | 60mm             | 80mm                    | 0                                      |
|                               | PLA MULTI  Cavern  MULTI 7 |          | 19G, 23G        | 38mm             | -                       | 6-0 (x400)                             |
|                               |                            |          |                 | 60mm             | -                       | 0 0 (X 100)                            |
| VOLUMIZNG                     |                            |          |                 | 38mm             | -                       | 5-0                                    |
|                               |                            |          |                 | 60mm             | -                       | 3.0                                    |
|                               |                            |          |                 | 38mm<br>60mm     | 54mm                    | 5-0 (x7)                               |
|                               |                            |          | 250             |                  | 84mm                    | ,                                      |
| UNDER EYE                     | B-type                     |          | 30G             | 25mm             | 28mm                    | 6-0                                    |
|                               |                            |          |                 | 38mm             | 54mm                    |                                        |
|                               | Mono                       |          | 26G             | 50mm             | 64mm                    | -<br>5-0                               |
|                               |                            |          |                 | 60mm             | 84mm                    |                                        |
| BASIC<br>SKIN<br>REJUVENATION |                            |          | 27G             | 50mm             | 64mm                    |                                        |
|                               |                            |          |                 | 60mm<br>25mm     | 84mm<br>28mm            | 6-0                                    |
|                               |                            |          | 29G             | 38mm             | 54mm                    |                                        |
|                               |                            |          |                 | 25mm             | 28mm                    |                                        |
|                               |                            |          | 30G             | 38mm             | 54mm                    |                                        |
|                               | Spring<br>(Screw)          |          |                 | 50mm             | 98mm                    | 5-0<br>-<br>-<br>-<br>-<br>-<br>-<br>- |
|                               |                            |          | 26G             | 60mm             | 126mm                   |                                        |
|                               |                            |          |                 | 50mm             | 98mm                    |                                        |
|                               |                            |          | 27G             | 60mm             | 126mm                   |                                        |
|                               |                            |          |                 | 25mm             | 42mm                    |                                        |
|                               |                            |          | 29G             | 38mm             | 81mm                    |                                        |
|                               |                            |          | 30G             | 25mm             | 42mm                    |                                        |
|                               |                            |          |                 | 38mm             | 81mm                    |                                        |
|                               |                            |          |                 | 2311111          |                         |                                        |