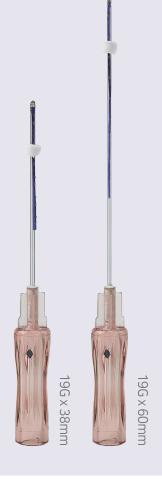

# NOSE

- Designed and developed exclusively for nose
- Smoother, faster insertion with outstanding effect
   -Bridge, Columella, Base

| GAUGE       | CANNULA     | USP |
|-------------|-------------|-----|
| 19G         | 38mm / 60mm | 2   |
| <b>21</b> G | 60mm        | 0   |