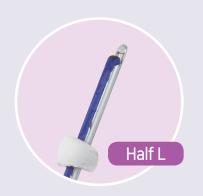

### Half L-type

Designed exclusively for nose. Smooth insertion with Half blunt(open) tip cannula widely used for nose. Various sizes are available for different areas.