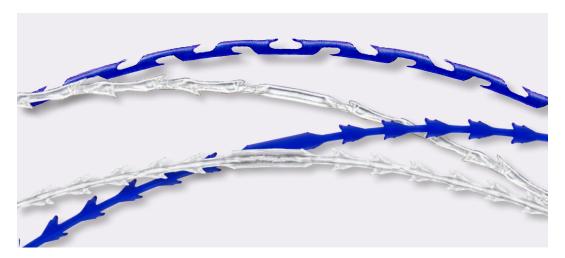

# MINERVA MOLDING COG

# **Unique & Advanced Cog Designs**

MINERVA's premium molded cog thread specialized for facial contouring and lifting.

- With excellent quality cannula
- Higher tensile strength
- Stronger anchoring effect
- Outstanding, longer-lasting lifting effect