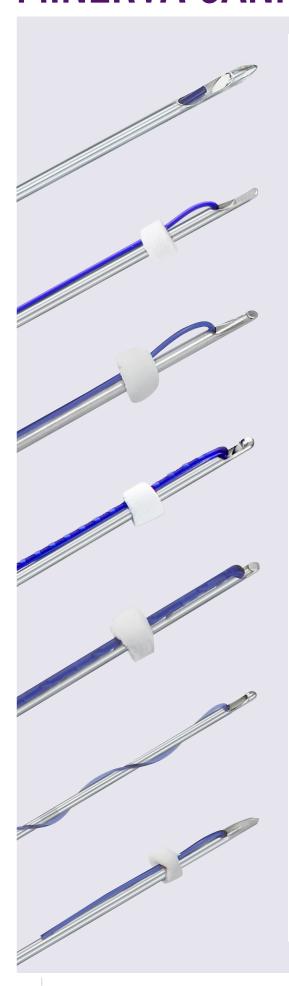

# MINERVA CANNULA TYPE

#### W-type

Minimizes bleeding, pain, bruise, swellings with Full blunt(closed) tip cannula. Mostly used for thick suture thread.

#### S-type

Innovative open tip cannula enables smoother and efficient insertion, by simply pushing thread into skin. Intuitive design, easy to handle.

#### L-type

Half blunt(open) tip cannula widely used for face and brow lift. Blunt tip reduces damage to skin tissue.

#### Half W-type

Developed exclusively for nose. Simple and easy insertion with full blunt(close) tip cannula. Various sizes are available for different areas.

### Half L-type

Designed exclusively for nose. Smooth insertion with Half blunt(open) tip cannula widely used for nose. Various sizes are available for different areas.

### B-type

Targeting for sensitive area, such as under eye, crow's feet, tear trough, etc. Minimally invasive with full blunt(close) tip cannula.

### BC-type

Classical back-cut needle that has been commonly used. Faster insertion and convenient procedure without puncture.