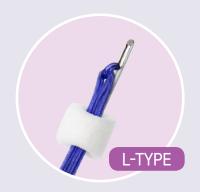

#### L-type

Half blunt(open) tip cannula widely used for face and brow lift. Blunt tip reduces damage to skin tissue.