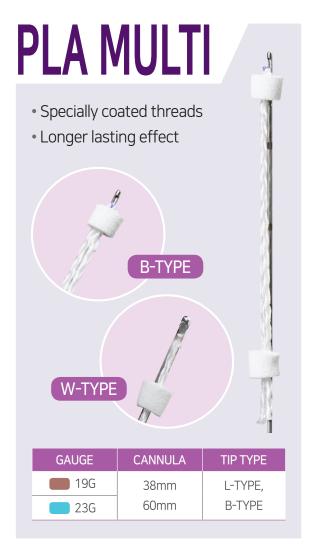

#### W-type

Minimizes bleeding, pain, bruise, swellings with Full blunt(closed) tip cannula. Mostly used for thick suture thread.