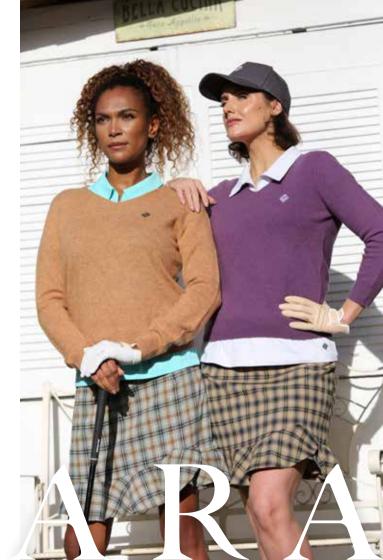

## neutrals

#### classic colours, unique sheer design

Our sheer neckline polo shirts redefine golf style that fuses playful and flirty, with allure and refined elegance, making a bold statement. The sheer neckline adds a flirtatious edge to the classic polo shirt, while maintaining an air of sophistication.