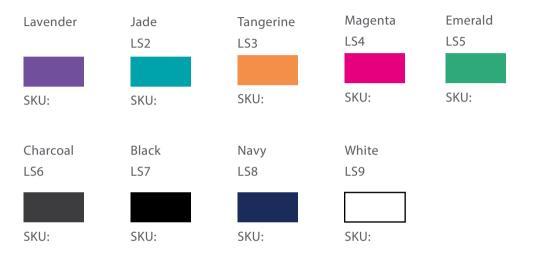

## neutrals

#### classic colours, unique sheer design

Our sheer neckline polo shirts redefine golf style that fuses playful and flirty, with allure and refined elegance, making a bold statement. The sheer neckline adds a flirtatious edge to the classic polo shirt, while maintaining an air of sophistication.

#### SHEER SLEEVELESS & NON SHEER NECKLINE SHIRTS