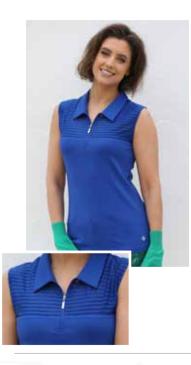

## neutrals

#### classic colours, unique sheer design

Our sheer neckline polo shirts redefine golf style that fuses playful and flirty, with allure and refined elegance, making a bold statement. The sheer neckline adds a flirtatious edge to the classic polo shirt, while maintaining an air of sophistication.

#### SHEER SLEEVELESS & NON SHEER NECKLINE SHIRTS