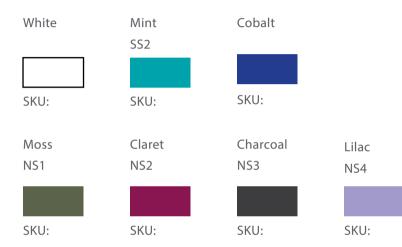

## neutrals

#### classic colours, unique sheer design

Our sheer neckline polo shirts redefine golf style that fuses playful and flirty, with allure and refined elegance, making a bold statement. The sheer neckline adds a flirtatious edge to the classic polo shirt, while maintaining an air of sophistication.

#### SHEER SLEEVELESS & NON SHEER NECKLINE SHIRTS