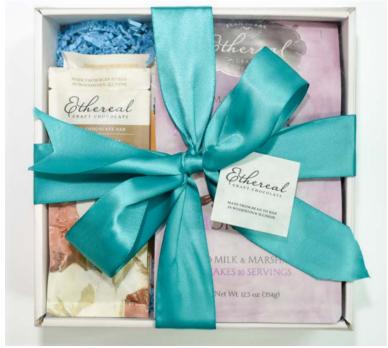

# 3 MINI CHOCOLATE BARS

Select from these options:

**Apricot Honey** Coffee Infused Haiti Single Origin Oat Milk Peanut Brittle Scorpion Pepper Pecan Whiskey Infused

# 1 HOT COCOA MIX

Select from these options: Original **Drinking Chocolate** Moroccan Spice Salted Caramel Spicy Mayan

See last page for full item descriptions

# **SMALL MARKET GIFT BOX**

Each box contains 3 of our mini bars and a hot cocoa mix, wrapped in a bow.

Add a custom hang tag for \$1 each.

# SKU GIFT-SBOX

CONTACT INFORMATION sales@etherealconfections.com

PRICING & SHIPPING INFOMATION \$75, minimum order 10

Pricing includes drop shipping to multiple addresses

Discount available for pick up orders