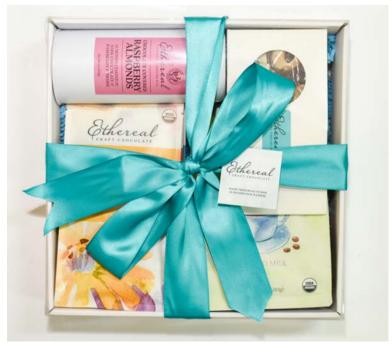

# 4 LARGE BARS

Select from these options:

**Apricot Honey** 

Blueberry Lavender

Candy Cane

Coffee Infused

Peppermint Meltaway

Pistachio Cranberry

Spiced Eggnog

Strawberry Rose Petal

# 1 HOT COCOA MIX

Select from these options:

Original

Moroccan Spice

Salted Caramel

Spicy Mayan

# 1 CHOCOLATE COVERED ITEM

Select from these options:

**Chocolate Coated Gummies** 

**Chocolate Coated Mixed Nuts** 

Raspberry Chocolate Almonds

# 1 CHOCOLATE BARK

Select from these options:

Almond

Brandied Fruit & Nut

Candy Cane

Lemon Pistachio

**Peanut Butter** 

# LARGE MARKET GIFT BOX

Each box contains 4 of our large chocolate bars, hot cocoa mix, tin of chocolate covered nuts, and chocolate bark, wrapped in a bow. Add a custom hang tag for \$1 each.