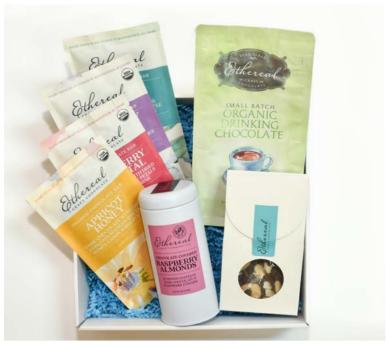

# MEDIUM MARKET GIFT BOX

Each box contains 3 of our large chocolate bars, a hot cocoa mix, and tin of chocolate covered nuts wrapped in a bow.

Add a custom hang tag for \$1 each.

# **SKU GIFT-MBOX**

CONTACT INFORMATION sales@etherealconfections.com

PRICING & SHIPPING INFOMATION \$100, minimum order 10

Pricing includes drop shipping to multiple addresses

Discount available for pick up orders