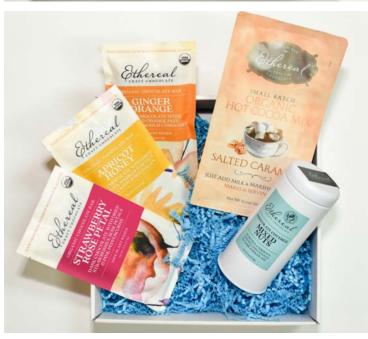

# 3 LARGE BARS

Select from these options: Apricot Honey Blueberry Lavender

Candy Cane

carity Carie

Coffee Infused

Peppermint Meltaway

Pistachio Cranberry

Spiced Eggnog

Strawberry Rose Petal

## 1 HOT COCOA MIX

Select from these options:

Original

**Drinking Chocolate** 

Moroccan Spice

Salted Caramel

Spicy Mayan

# MEDIUM MARKET GIFT BOX

Each box contains 3 of our large chocolate bars, a hot cocoa mix, and tin of chocolate covered nuts wrapped in a bow.

Add a custom hang tag for \$1 each.