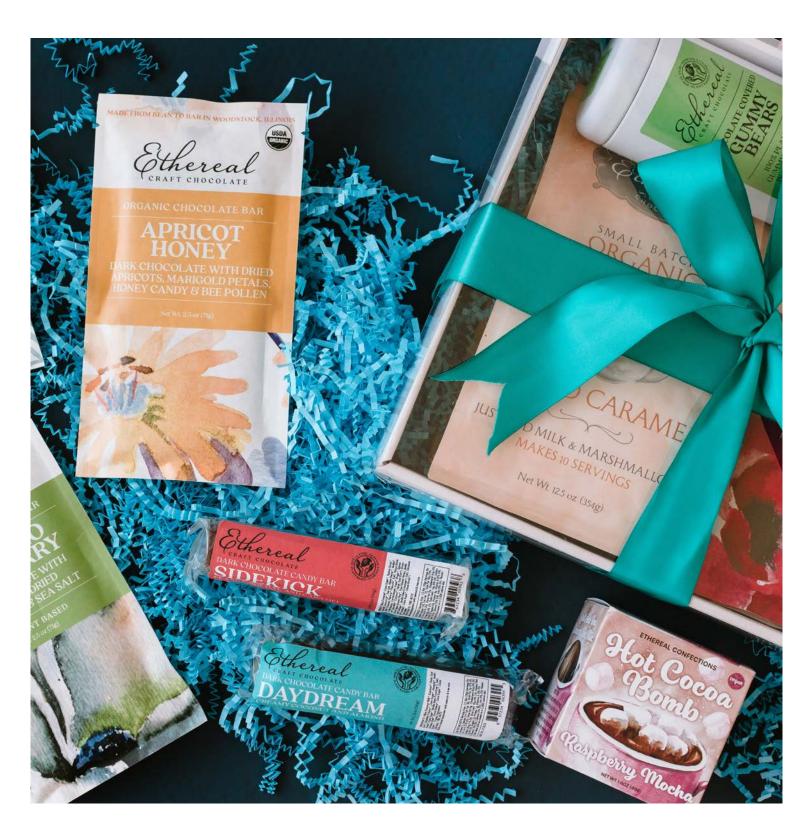

# 3 LARGE CHOCOLATE BARS

Select from these options:

Apricot Honey
Blueberry Lavender
Candy Cane
Coffee Infused
Peppermint Meltaway
Pistachio Cranberry
Spiced Eggnog
Strawberry Rose Petal

See last page for full item descriptions

# CHOCOLATE BAR GIFT SET

Choose three of our chocolate bars and we'll pack them inside a linen bag.
Add a custom hang tag for \$1 each.

# 3 MINI CHOCOLATE BARS

Select from these options:

**Apricot Honey** Coffee Infused Haiti Single Origin Oat Milk Peanut Brittle Scorpion Pepper Pecan Whiskey Infused

# **SMALL MARKET GIFT BOX**

Each box contains 3 of our mini bars and a hot cocoa mix, wrapped in a bow.

Add a custom hang tag for \$1 each.