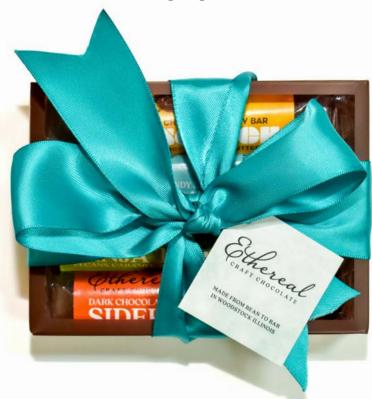

# LIBRARY INCLUDES ONE OF EACH BAR

Hopscotch Ninja Turtle Sidekick Daydream

See last page for full item descriptions

# **CANDY BAR GIFT BOX**

Each box contains 4 dark chocolate candy bars, wrapped in a bow.

Add a custom hang tag for \$1 each.

# SKU GIFT-CANDYBAR

**CONTACT INFORMATION** sales@etherealconfections.com

PRICING & SHIPPING INFOMATION \$50, minimum order 10

Pricing includes drop shipping to multiple addresses

Discount available for pick up orders