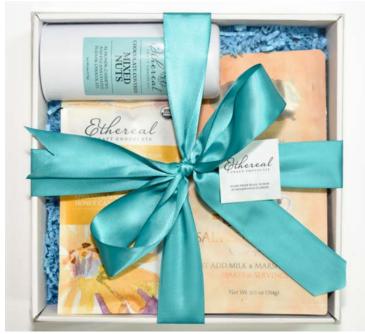

# **COCOA BOMB GIFT BOX**

Dark chocolate cocoa bomb packaged in a gift box wrapped with a bow.

Add a custom hang tag for \$1 each.

# **SKU GIFT-BOMB**

CONTACT INFORMATION sales@etherealconfections.com

PRICING & SHIPPING INFOMATION \$45, minimum order 10

Pricing includes drop shipping to multiple addresses

Discount available for pick up orders