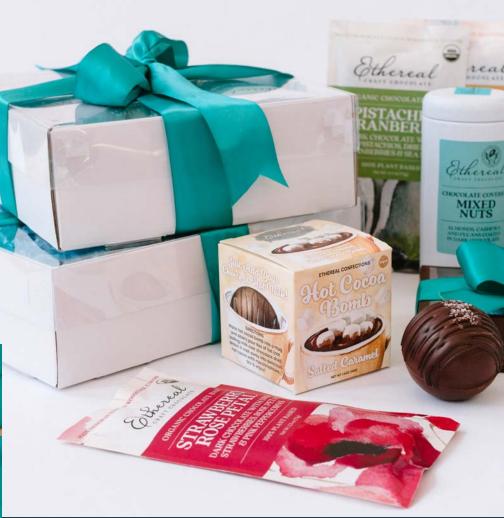

# **COCOA BOMB GIFT BOX**

Dark chocolate cocoa bomb packaged in a gift box wrapped with a bow.

Add a custom hang tag for \$1 each.

# 3 LARGE CHOCOLATE BARS

Select from these options:

Apricot Honey
Blueberry Lavender
Candy Cane
Coffee Infused
Peppermint Meltaway
Pistachio Cranberry
Spiced Eggnog
Strawberry Rose Petal

See last page for full item descriptions

# 1 CHOCOLATE COVERED ITEM

Select from these options:

**Chocolate Coated Gummies** 

Chocolate Coated Mixed Nuts

Raspberry Chocolate Almonds

See last page for full item descriptions