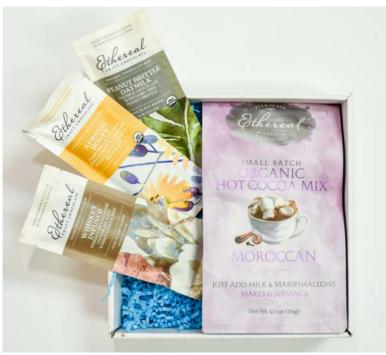

# 3 MINI CHOCOLATE BARS

Select from these options:

**Apricot Honey** Coffee Infused Haiti Single Origin Oat Milk Peanut Brittle Scorpion Pepper Pecan Whiskey Infused

# 1 HOT COCOA MIX

Select from these options: Original **Drinking Chocolate** Moroccan Spice Salted Caramel Spicy Mayan

See last page for full item descriptions

# **SMALL MARKET GIFT BOX**

Each box contains 3 of our mini bars and a hot cocoa mix, wrapped in a bow.

Add a custom hang tag for \$1 each.