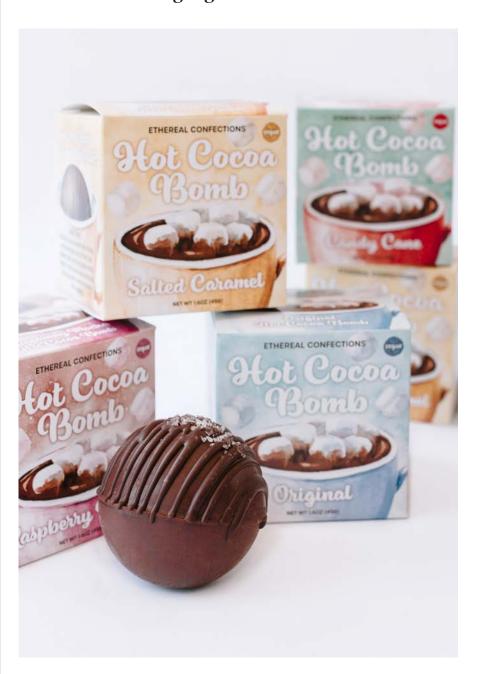

# **FLAVORS**

Candy Cane **Pumpkin Spice** Original Raspberry Mocha Salted Caramel

See last page for full item descriptions

# **COCOA BOMB GIFT BOX**

Dark chocolate cocoa bomb packaged in a gift box wrapped with a bow.

Add a custom hang tag for \$1 each.