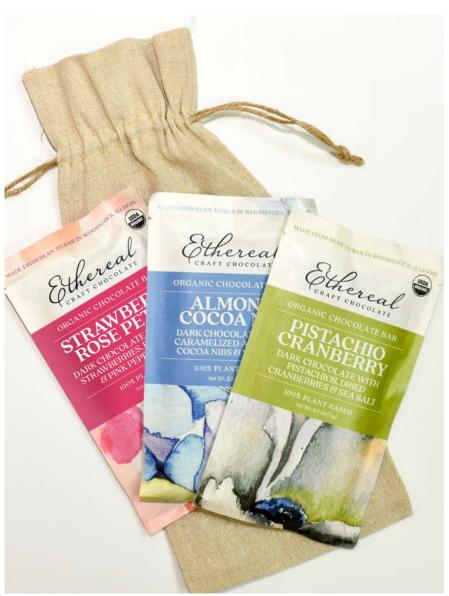

# 3 LARGE CHOCOLATE BARS

Select from these options:

Apricot Honey
Blueberry Lavender
Candy Cane
Coffee Infused
Peppermint Meltaway
Pistachio Cranberry
Spiced Eggnog
Strawberry Rose Petal

See last page for full item descriptions

# CHOCOLATE BAR GIFT SET

Choose three of our chocolate bars and we'll pack them inside a linen bag.
Add a custom hang tag for \$1 each.

# SKU GIFT-3BAR

**CONTACT INFORMATION** sales@etherealconfections.com

PRICING & SHIPPING INFOMATION \$35, minimum order 10

Pricing includes drop shipping to multiple addresses

Discount available for pick up orders