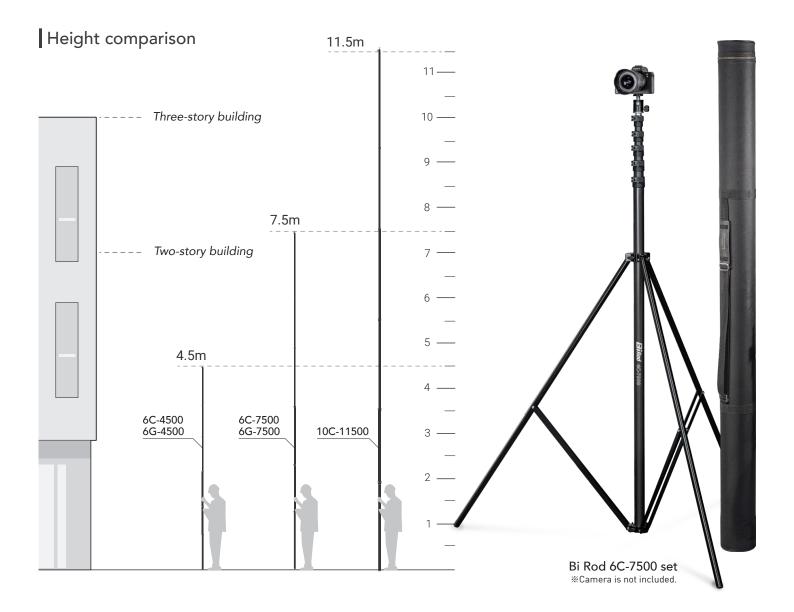

## Specifications –Bi Rod 【C】 Carbon fiber

|               | ltem               | Max.Length<br>(meter) | Min.Length<br>(meter) | Weight<br>(kg) | Accessories                                                                       | ltem No. | JAN           |
|---------------|--------------------|-----------------------|-----------------------|----------------|-----------------------------------------------------------------------------------|----------|---------------|
| Basic<br>Set  | 6C-4500            | 4.5                   | 1.0                   | 1.1            | Ball head camera mount, Hard carry case, Hex wrench                               | G80032   | 4967574392626 |
|               | 6C-7500            | 7.5                   | 1.55                  | 1.6            | Ball head camera mount, Hard carry case, Hex wrench                               | G80033   | 4967574392633 |
|               | 10C-11500          | 11.5                  | 1.7                   | 3.5            | Ball head camera mount, Hard carry case, Hex wrench                               | G80078   | 4967574590763 |
| Tripod<br>Set | 6C-4500 Tripod set | 4.5                   | 1.0                   | 2.0            | Ball head camera mount, Hard carry case, Hex wrench,<br>Tripod, Smartphone holder | G80035   | 4967574392657 |
|               | 6C-7500 Tripod set | 7.5                   | 1.55                  | 3.2            | Ball head camera mount, Hard carry case, Hex wrench,<br>Tripod, Smartphone holder | G80036   | 4967574392664 |