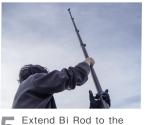

How to use

Take out the Bi Rod from the case.

Connect your camera to your smartphone via Wi-Fi function.

**2** When using a tripod, place **3** the tripod on a level surface.

**5** appropriate length.

Compatible with various cameras