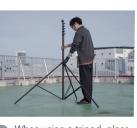

How to use

Take out the Bi Rod from the case.

Connect your camera to your smartphone via Wi-Fi function.

**2** When using a tripod, place **3** the tripod on a level surface.

**5** appropriate length.

Compatible with various cameras