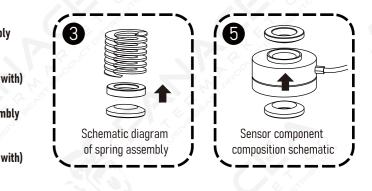

Assembly notes:

battery

charger

lithium battery

83mm\*73mm\*28mm

Wireless data hox

133mm\*65mm\*23mm

**Sensor Kit** 