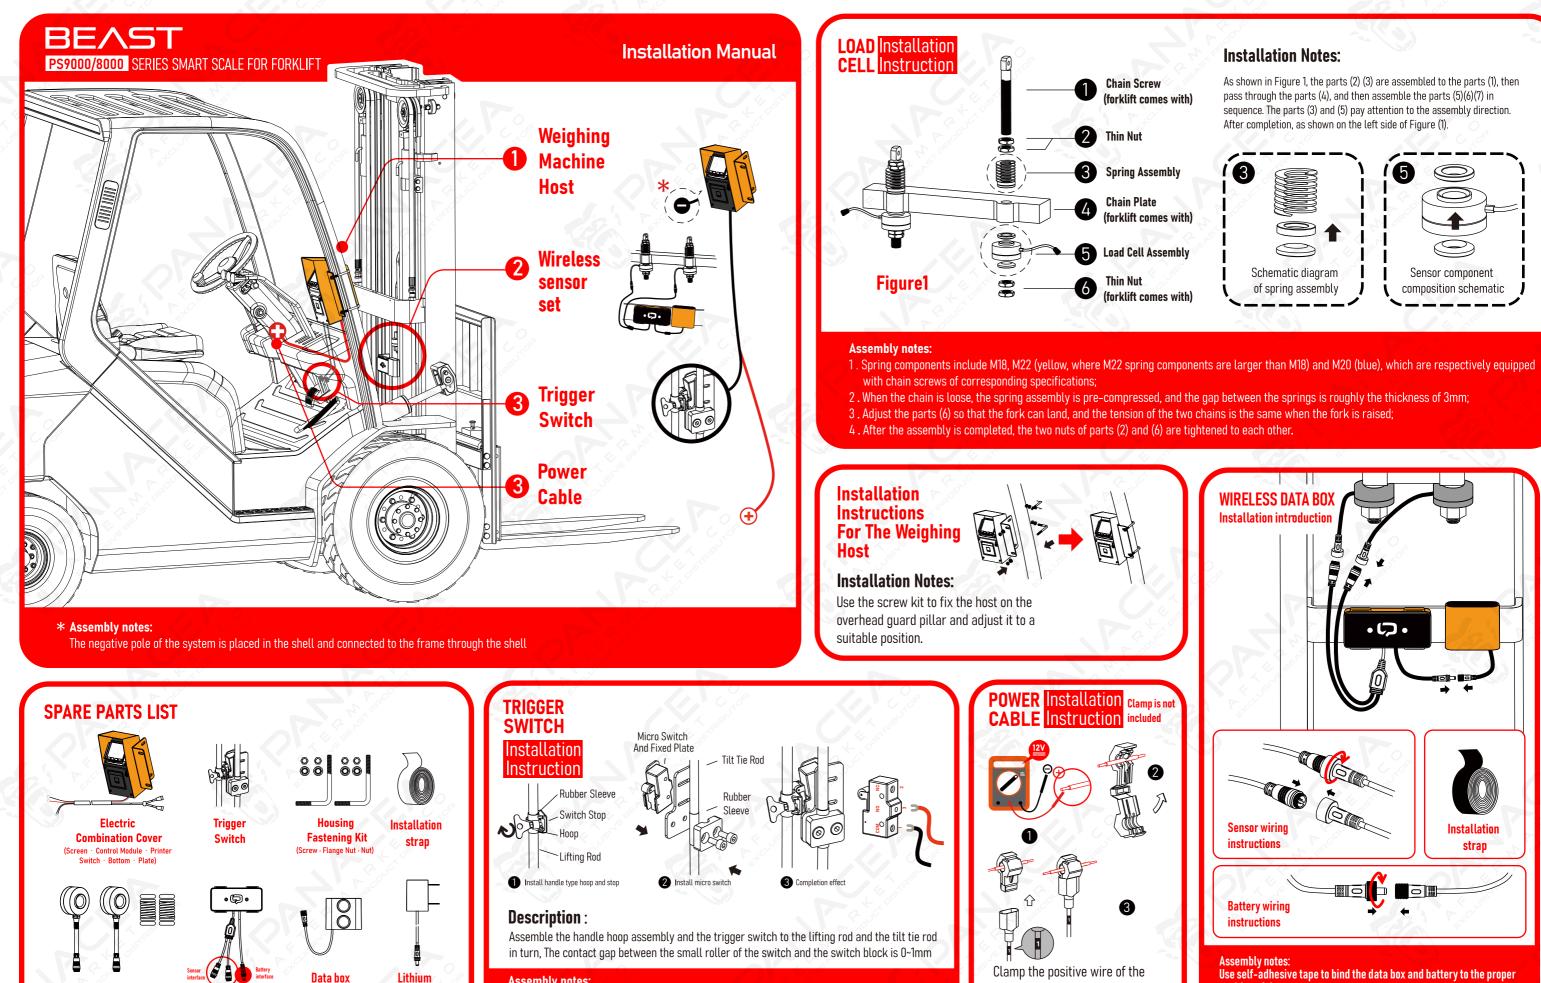

## **Installation Notes:**

As shown in Figure 1, the parts (2) (3) are assembled to the parts (1), then pass through the parts (4), and then assemble the parts (5)(6)(7) in sequence. The parts (3) and (5) pay attention to the assembly direction. After completion, as shown on the left side of Figure (1).