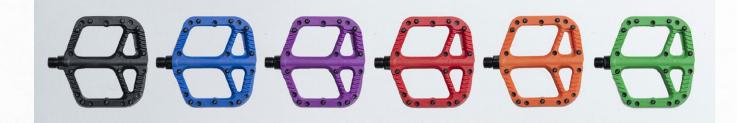

## **ONEUP COMPONENTS FLAT PEDALS**

With over 740 Five-Star reviews, OneUp pedals set the benchmark for grip, reliability and value. A large platform, replaceable pins and slightly convex shape creates a natural and secure fit under the arch of your foot. And they're available in colours to match every bike.

## THIN, GRIPPY, RELIABLE, VALUE,

Available in Aluminum and Composite, our pedals offer a huge 115x105mm platform with 10 pins per side and a unique shape that keeps shoes planted. With super competitive pricing and great value, it's no wonder OneUp Pedals were voted the "#1 pedals to buy next" by Vital and Pinkbike audiences.