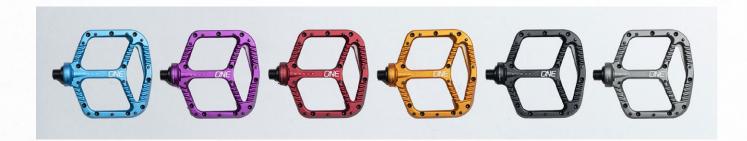

## **ONEUP COMPONENTS FLAT PEDALS**

With over 740 Five-Star reviews, OneUp pedals set the benchmark for grip, reliability and value. A large platform, replaceable pins and slightly convex shape creates a natural and secure fit under the arch of your foot. And they're available in colours to match every bike.

## THIN, GRIPPY, RELIABLE, VALUE,

Available in Aluminum and Composite, our pedals offer a huge 115x105mm platform with 10 pins per side and a unique shape that keeps shoes planted. With super competitive pricing and great value, it's no wonder OneUp Pedals were voted the "#1 pedals to buy next" by Vital and Pinkbike audiences.