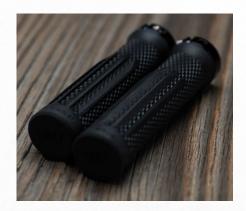

## LESS FATIGUE. MORE RIDING.

Compared to other bars, our Carbon Handlebar averages 21% more vertical compliance and 28% more steering stiffness. The added comfort is something you have to feel to believe. Riders can fully customize their bikes with a OneUp Stem in 35, 42 or 50mm, 7 Grip colours and 11 unique Decal Kits.