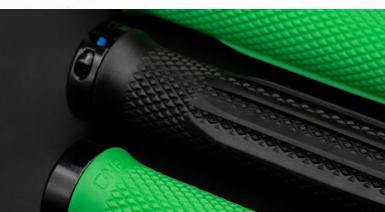

## **ONEUP COMPONENTS COCKPIT**

Our patented vibration dampening Carbon Handlebar lets riders go further, push harder and keeps hands feeling fresh all day. EWS-winning precision meets all-day comfort. Complete the cockpit with our Stem, Grips and decals in all the best colours.

## LESS FATIGUE. MORE RIDING.

Compared to other bars, our Carbon Handlebar averages 21% more vertical compliance and 28% more steering stiffness. The added comfort is something you have to feel to believe. Riders can fully customize their bikes with a OneUp Stem in 35, 42 or 50mm, 7 Grip colours and 11 unique Decal Kits.