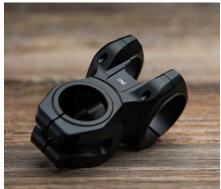

## LESS FATIGUE. MORE RIDING.

Compared to other bars, our Carbon Handlebar averages 21% more vertical compliance and 28% more steering stiffness. The added comfort is something you have to feel to believe. Riders can fully customize their bikes with a OneUp Stem in 35, 42 or 50mm, 7 Grip colours and 11 unique Decal Kits.