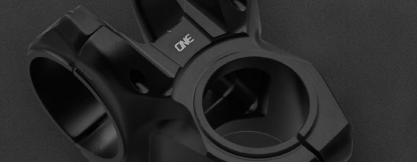

## LESS FATIGUE. MORE RIDING.

Compared to other bars, our Carbon Handlebar averages 21% more vertical compliance and 28% more steering stiffness. The added comfort is something you have to feel to believe. Riders can fully customize their bikes with a OneUp Stem in 35, 42 or 50mm, 7 Grip colours and 11 unique Decal Kits.