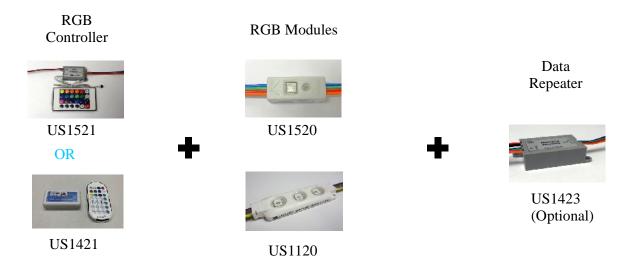

## JAZZ LITE RGB SYSTEM COMPONENTS

## SYSTEM CONFIGURATION

RGB controller US1421/ US1521 controls up to 60 RGB modules. A data repeater is added to extend the data signal to another 60 RGB modules.

RGB controller US1421 / US1521 sends data signals to the entire RGB system, and not the individual modules. To address individual or a string of modules, you need our advance RGB systems: JAZZ Standard or JAZZ Ultra.

US1421 (RGB controller) comes with 7 fixed colors, DIY custom color is available thru the individual adjustment botton for RGB LEDs. Remote key pad is included which provides additional adjustment for brightness and color changing speed.

US1521 (RGB controller) comes with 16 fixed colors and 4 changing color effects. Remote key pad is included which provides additional adjustment for brightness and color changing speed.