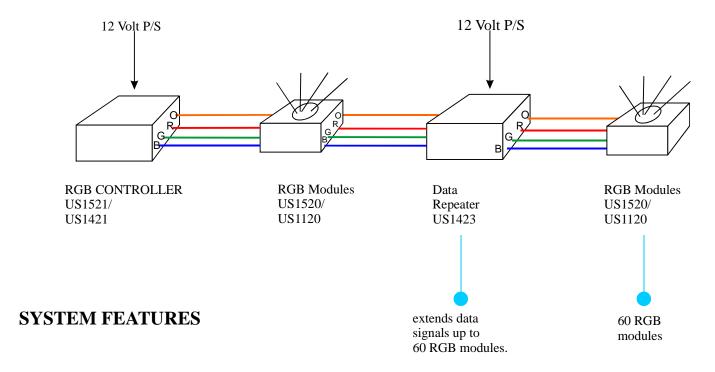

## SYSTEM CONFIGURATION

RGB controller US1421/ US1521 controls up to 60 RGB modules. A data repeater is added to extend the data signal to another 60 RGB modules.

RGB controller US1421 / US1521 sends data signals to the entire RGB system, and not the individual modules. To address individual or a string of modules, you need our advance RGB systems: JAZZ Standard or JAZZ Ultra.