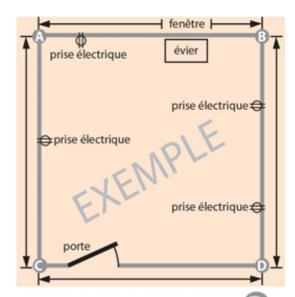

- 1. Using the grid below, draw a detailed plan of your room.
- 2. Accurately measure your space from corner to corner of the walls. Have someone hold the measuring tape if needed or use a laser measurment tool.
- 3. For each wall, indicate the distances and locations of doors and windows, in height and width (including frames).
- 4. Locate the existing plumbing location, the ventilation outlet of the hood, always starting from the center of them, if they cannot be moved.
- 5. Note other constraints such as stairs, ramps and other obstacles, if necessary.