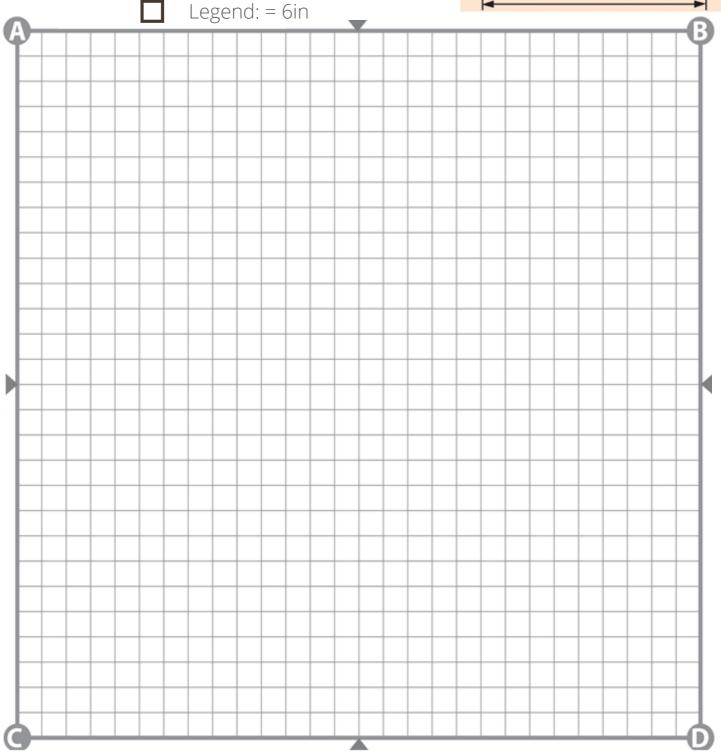

- 1. Using the grid below, draw a detailed plan of your room.
- 2. Accurately measure your space from corner to corner of the walls. Have someone hold the measuring tape if needed or use a laser measurment tool.
- 3. For each wall, indicate the distances and locations of doors and windows, in height and width (including frames).
- 4. Locate the existing plumbing location, the ventilation outlet of the hood, always starting from the center of them, if they cannot be moved.
- 5. Note other constraints such as stairs, ramps and other obstacles, if necessary.