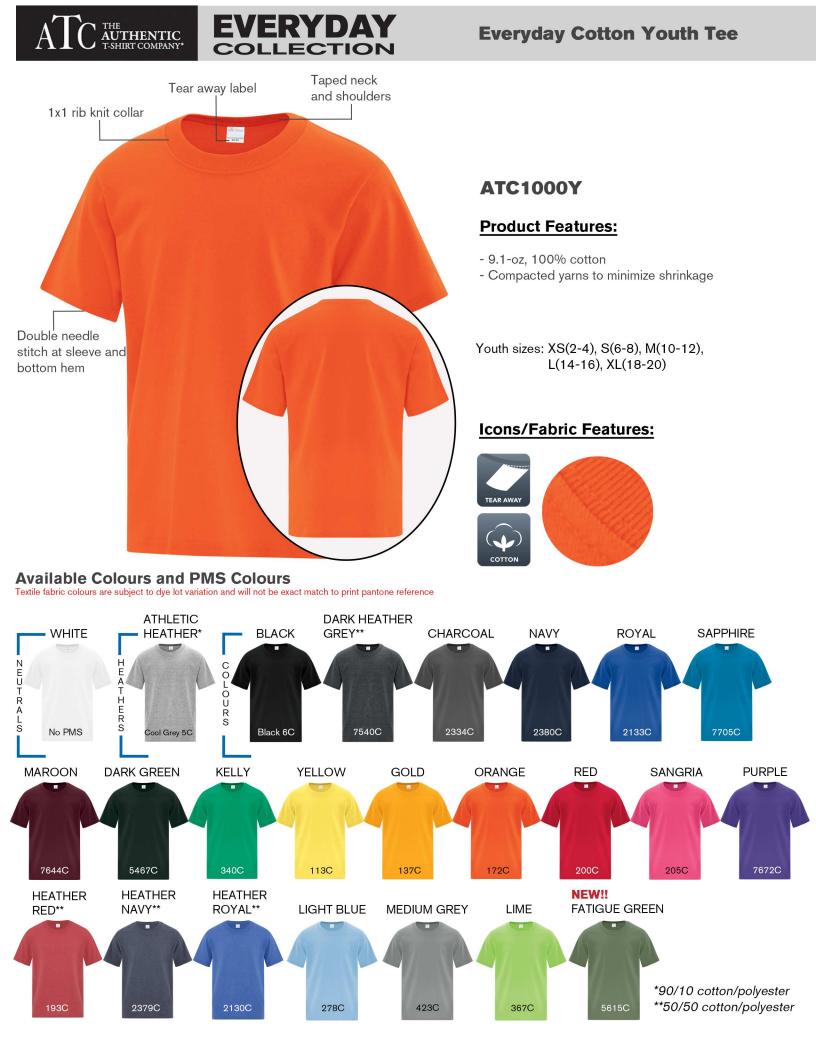

## ATC1000Y - ATC<sup>™</sup> Everyday Cotton Youth Tee

## GARMENT MEASUREMENTS

| Size                  | XS      | S       | М       | L       | XL      |  |
|-----------------------|---------|---------|---------|---------|---------|--|
| Chest - Half Measure  | 14"     | 16"     | 17"     | 18"     | 19"     |  |
| Chest - Full Measure  | 28"     | 32"     | 34"     | 36"     | 38"     |  |
| Body Length from HPS  | 19"     | 21"     | 23"     | 25"     | 27"     |  |
| Sleeve Length from CB | 11 3/4" | 13 3/4" | 14 3/4" | 15 3/4" | 16 3/4" |  |
|                       |         |         |         |         |         |  |

Finished measurements in inches. Refer to "How to Measure" guide for detailed information on measurement instructions.

## YOUTH General Sizing Guide

| Size