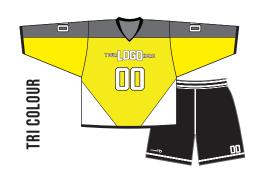

# LACROSSE

**NINE-O WOMENS LACROSSE** 

# **LACROSSE TANK**



# **LACROSSE SKIRT**



# SUBLIMATION DESIGNS

# **FROM \$33**









00

04







00

Don't see the right design for you?

We have a team of talented designers that can work with you to create a stunning original jersey.





# **CLASSIC BOXED**

Sublimation or Cut & Sew



# **REVERSIBLE BOXED**

Sublimation Only



# **CUT & SEW DESIGNS**

# FROM \$16







# **SUBLIMATION DESIGNS**

FROM \$33

\*All designs available in the Classic Boxed jersey













# **CLASSIC FIELD**

Sublimation or Cut & Sew



# **REVERSIBLE FIELD**

Sublimation Only



# **CUT & SEW DESIGNS**

# FROM \$16







# **SUBLIMATION DESIGNS**

FROM \$33

\*All designs available in the Classic Field jersey













### **COLOURS**

Standard fabric colours | More options availablie with sublimation



# **MADE WITH MOISTURE-WICKING QUICK DRY FABRIC!**

100% polyester

### **ARTWORK SUBMISSION**

Please submit all logos and artwork in vector format (.ai/.svg/.eps). This will ensure your team artwork comes out looking the best!

### **TIMELINES**

### **STANDARD TIMELINE**

4-6 Weeks from approval \*200+ To be determined (Please inquire)

### SHIPPING

### IN-STO