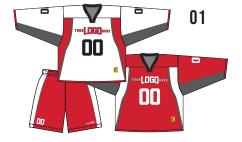

# LACROSSE

**NINE-O WOMENS LACROSSE** 

# **LACROSSE TANK**



# **LACROSSE SKIRT**



# SUBLIMATION DESIGNS

# **FROM \$33**









00

04







00

Don't see the right design for you?

We have a team of talented designers that can work with you to create a stunning original jersey.





# **CLASSIC BOXED**

Sublimation or Cut & Sew



# **REVERSIBLE BOXED**

Sublimation Only



# **CUT & SEW DESIGNS**

# FROM \$16







# **SUBLIMATION DESIGNS**

FROM \$33

\*All designs available in the Classic Boxed jersey













# **CLASSIC FIELD**

Sublimation or Cut & Sew



# **REVERSIBLE FIELD**

Sublimation Only



# **CUT & SEW DESIGNS**

# FROM \$16







# **SUBLIMATION DESIGNS**

FROM \$33

\*All designs available in the Classic Field jersey













### **COLOURS**

Standard fabric colours | More options availablie with sublimation



# **MADE WITH MOISTURE-WICKING QUICK DRY FABRIC!**

100% polyester

### **ARTWORK SUBMISSION**

Please submit all logos and artwork in vector format (.ai/.svg/.eps). This will ensure your team artwork comes out looking the best!

### **TIMELINES**

### **STANDARD TIMELINE**

4-6 Weeks from approval \*200+ To be determined (Please inquire)

### SHIPPING

### IN-STORE PICKUP OR SHIPPING AVAILABLE

Shipping terms are FOB Hamilton, Ontario

# **PRICING**

### *