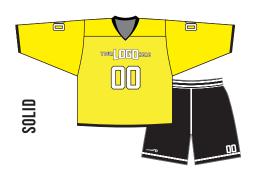

# LACROSSE

**NINE-O WOMENS LACROSSE** 

# **LACROSSE TANK**



# **LACROSSE SKIRT**



# SUBLIMATION DESIGNS

# **FROM \$33**









00

04







00

Don't see the right design for you?

We have a team of talented designers that can work with you to create a stunning original jersey.





# **CLASSIC BOXED**

Sublimation or Cut & Sew



# **REVERSIBLE BOXED**

Sublimation Only



# **CUT & SEW DESIGNS**

# FROM \$16







# **SUBLIMATION DESIGNS**

FROM \$33

\*All designs available in the Classic Boxed jersey













# **CLASSIC FIELD**

Sublimation or Cut & Sew



# **REVERSIBLE FIELD**

Sublimation Only



# **CUT & SEW DESIGNS**

# FROM \$16







# **SUBLIMATION DESIGNS**

FROM \$33

\*All designs available in the Classic Field jersey













### **COLOURS**

Standard fabric colours | More options availablie with sublimation



# **MADE WITH MOISTURE-WICKING QUICK DRY FABRIC!**

100% polyester

### **ARTWORK SUBMISSION**

Please submit all logos and artwork in vector format (.ai/.svg/.eps). This will ensure your team artwork comes out looking the best!

### **TIMELINES**

### **STANDARD TIMELINE**

4-6 Weeks from approval \*200+ To be determined (Please inquire)

### SHIPPING

### IN-S