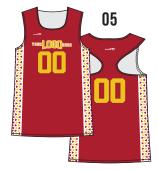

# **LACROSSE TANK**

# **SUBLIMATION DESIGNS**

FROM \$33

\*All designs available in the Classic Boxed jersey