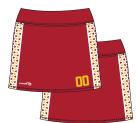

# **LACROSSE SKIRT**

# **SUBLIMATION DESIGNS**

FROM \$33

\*All designs available in the Classic Boxed jersey