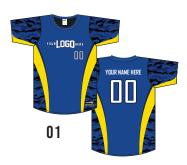

# BASEBALL

#### NINE-O JERSEY STYLES

**CLASSIC** 



# TWO BUTTON



# **FULL BUTTON**



#### **CUT & SEW DESIGNS**

# FROM \$35





#### **EMBELLISHMENTS FOR CUT & SEW**



Heat Transfer



Twill



Silk Screen

# **CUSTOM**



Don't see the right design for you?

We have a team of talented designers that can work with you to create a stunning original jersey.

> Contact us today to start your custom Nine-O jersey!

#### All prices shown exclude applicable taxes and shipping fees.

#### SUBLIMATION DESIGNS

# FROM \$45













#### COLOURS

Standard fabric colours | More options availablie with sublimation



# **MADE WITH MOISTURE-WICKING QUICK DRY FABRIC!**

100% polyester

#### **ARTWORK SUBMISSION**

Please submit all logos and artwork in vector format (.ai/.svg/.eps). This will ensure your team artwork comes out looking the best!

#### **TIMELINES**

#### **STANDARD TIMELINE**

4-6 Weeks from approval \*200+ To be determined (Please inquire)

#### SHIPPING

#### IN-STORE PICKUP OR SHIPPING AVAILABLE

Shipping terms are FOB Hamilton, Ontario

#### PRICING

#### **CUTE & SEW**

Prices based on 1 colour logo + player #

#### **SUBLIMATION**

Prices based on full design logo + player # Add names for \$5

#### **EXPRESS TIMLINE**

2-4 Weeks from approval \*Rush fees may apply during peak season (Plea