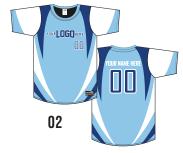

# BASEBALL

#### NINE-O JERSEY STYLES

**CLASSIC** 



# TWO BUTTON



# **FULL BUTTON**



#### **CUT & SEW DESIGNS**

# FROM \$35





#### **EMBELLISHMENTS FOR CUT & SEW**



Heat Transfer



Twill



Silk Screen

# **CUSTOM**



Don't see the right design for you?

We have a team of talented designers that can work with you to create a stunning original jersey.

> Contact us today to start your custom Nine-O jersey!

#### All prices shown exclude applicable taxes and shipping fees.

#### SUBLIMATION DESIGNS

# FROM \$45













#### COLOURS

Standard fabric colours | More options availablie with sublimation



# **MADE WITH MOISTURE-WICKING QUICK DRY FABRIC!**

100% polyester

#### **ARTWORK SUBMISSION**

Please submit all logos and artwork in vector format (.ai/.svg/.eps). This will ensure your team artwork comes out looking the best!

#### **TIMELINES**

#### **STANDARD TIMELINE**

4-6 Weeks from approval \*200+ To be determined (Please inquire)

#### SHIPPING

#### IN-STORE PICKUP OR SHIPPING AVAILABLE

Shipping terms are FOB Hamilton, Ontario

#### PRICING

#### **CUTE & SEW**

Prices based on 1 colour logo + player #

#### **SUBLIMATION**

Prices based on full design logo + player # Add names for \$5

#### **EXPRESS TIMLINE**

2-4 Weeks from approval \*Rush fees may apply during peak season (Please