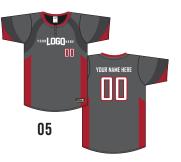

# BASEBALL

#### NINE-O JERSEY STYLES

**CLASSIC** 



# TWO BUTTON



# **FULL BUTTON**



#### **CUT & SEW DESIGNS**

# FROM \$35





#### **EMBELLISHMENTS FOR CUT & SEW**



Heat Transfer



Twill



Silk Screen

# **CUSTOM**



Don't see the right design for you?

We have a team of talented designers that can work with you to create a stunning original jersey.

> Contact us today to start your custom Nine-O jersey!

#### All prices shown exclude applicable taxes and shipping fees.

#### SUBLIMATION DESIGNS

# FROM \$45













#### COLOURS

Standard fabric colours | More options availablie with sublimation



# **MADE WITH MOISTURE-WICKING QUICK DRY FABRIC!**

100% polyester

#### **ARTWORK SUBMISSION**

Please submit all logos and artwork in vector format (.ai/.svg/.eps). This will ensure your team artwork comes out looking the best!

#### **TIMELINES**

#### **STANDARD TIMELINE**

4-6 Weeks from approval \*200+ To be determined (Please inquire)

#### SHIPPING

#### IN-STORE PICKUP OR SHIPPING AVAILABLE

Shipping terms are FOB Hamilton, Ontario

#### PRICING

#### **CUTE & SEW**

Prices based on 1 colour logo + player #

#### **SUBLIMATION**

Prices based on full design logo + player # Add names for \$5

#### **EXPRESS TIMLINE**

2-4 Weeks from approval \*Rush fees may apply during peak season (Please inqui