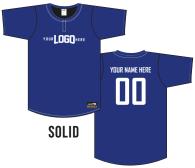

# BASEBALL

#### NINE-O JERSEY STYLES

**CLASSIC** 



# TWO BUTTON



# **FULL BUTTON**



#### **CUT & SEW DESIGNS**

# FROM \$35





#### **EMBELLISHMENTS FOR CUT & SEW**



Heat Transfer



Twill



Silk Screen

# **CUSTOM**



Don't see the right design for you?

We have a team of talented designers that can work with you to create a stunning original jersey.

> Contact us today to start your custom Nine-O jersey!

#### All prices shown exclude applicable taxes and shipping fees.

#### SUBLIMATION DESIGNS

# FROM \$45













#### COLOURS

Standard fabric colours | More options availablie with sublimation



# **MADE WITH MOISTURE-WICKING QUICK DRY FABRIC!**

100% polyester

#### **ARTWORK SUBMISSION**

Please submit all logos and artwork in vector format (.ai/.svg/.eps). This will ensure your team artwork comes out looking the best!

#### **TIMELINES**

#### **STANDARD TIMELINE**

4-6 Weeks from approval \*200