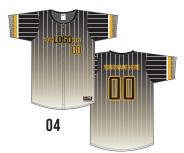

# BASEBALL

#### NINE-O JERSEY STYLES

**CLASSIC** 



# TWO BUTTON



# **FULL BUTTON**



#### **CUT & SEW DESIGNS**

# FROM \$35





#### **EMBELLISHMENTS FOR CUT & SEW**



Heat Transfer



Twill



Silk Screen

# **CUSTOM**



Don't see the right design for you?

We have a team of talented designers that can work with you to create a stunning original jersey.

> Contact us today to start your custom Nine-O jersey!

#### All prices shown exclude applicable taxes and shipping fees.

#### SUBLIMATION DESIGNS

# FROM \$45













#### COLOURS

Standard fabric colours | More options availablie with sublimation



# **MADE WITH MOISTURE-WICKING QUICK DRY FABRIC!**

100% polyester

#### **ARTWORK SUBMISSION**

Please submit all logos and artwork in vector format (.ai/.svg/.eps). This will ensure your team artwork comes out looking the best!

#### **TIMELINES**

#### **STANDARD TIMELINE**

4-6 Weeks from approval \*200+ To be determined (Please inquire)

#### SHIPPING

#### IN-STORE PICKUP OR SHIPPING AVAILABLE

Shipping terms are FOB Hamilton, Ontario

#### PRICING

#### **CUTE & SEW**

Prices based on 1 colour logo + player #

#### **SUBLIMATION**

Prices based on full design logo + player # Add names for \$5

#### **EXPRESS TIMLINE**

2-4 Weeks from approval \*Rush fees may apply during peak season (Please inq