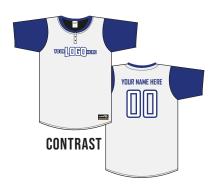

# BASEBALL

#### NINE-O JERSEY STYLES

**CLASSIC** 



# TWO BUTTON



# **FULL BUTTON**



#### **CUT & SEW DESIGNS**

# FROM \$35





#### **EMBELLISHMENTS FOR CUT & SEW**



Heat Transfer



Twill



Silk Screen

# **CUSTOM**



Don't see the right design for you?

We have a team of talented designers that can work with you to create a stunning original jersey.

> Contact us today to start your custom Nine-O jersey!

#### All prices shown exclude applicable taxes and shipping fees.

#### SUBLIMATION DESIGNS

# FROM \$45













#### COLOURS

Standard fabric colours | More options availablie with sublimation



# **MADE WITH MOISTURE-WICKING QUICK DRY FABRIC!**

100% polyester

#### **ARTWORK SUBMISSION**

Please submit all logos and artwork in vector format (.ai/.svg/.eps). This will ensure your team artwork comes out looking the best!

#### **TIMELINES**

#### **STANDARD TIMELINE**

4-6 Weeks from approval \*2