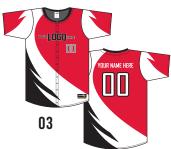

# BASEBALL

#### NINE-O JERSEY STYLES

**CLASSIC** 



# TWO BUTTON



# **FULL BUTTON**



#### **CUT & SEW DESIGNS**

# FROM \$35





#### **EMBELLISHMENTS FOR CUT & SEW**



Heat Transfer



Twill



Silk Screen

# **CUSTOM**



Don't see the right design for you?

We have a team of talented designers that can work with you to create a stunning original jersey.

> Contact us today to start your custom Nine-O jersey!

#### All prices shown exclude applicable taxes and shipping fees.

#### SUBLIMATION DESIGNS

# FROM \$45













#### COLOURS

Standard fabric colours | More options availablie with sublimation



# **MADE WITH MOISTURE-WICKING QUICK DRY FABRIC!**

100% polyester

#### **ARTWORK SUBMISSION**

Please submit all logos and artwork in vector format (.ai/.svg/.eps). This will ensure your team artwork comes out looking the best!

#### **TIMELINES**

#### **STANDARD TIMELINE**

4-6 Weeks from approval \*200+ To be determined (Please inquire)

#### SHIPPING

#### IN-STORE PICKUP OR SHIPPING AVAILABLE

Shipping terms are FOB Hamilton, Ontario

#### PRICING

#### **CUTE & SEW**

Prices based on 1 colour logo + player #

#### **SUBLIMATION**

Prices based on full design logo + player # Add names for \$5

#### **EXPRESS TIMLINE**

2-4 Weeks from approval \*Rush fees may apply during peak season (Please i