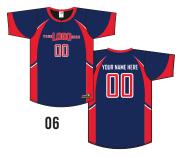

# BASEBALL

#### NINE-O JERSEY STYLES

**CLASSIC** 



# TWO BUTTON



# **FULL BUTTON**



#### **CUT & SEW DESIGNS**

# FROM \$35





#### **EMBELLISHMENTS FOR CUT & SEW**



Heat Transfer



Twill



Silk Screen

# **CUSTOM**



Don't see the right design for you?

We have a team of talented designers that can work with you to create a stunning original jersey.

> Contact us today to start your custom Nine-O jersey!

#### All prices shown exclude applicable taxes and shipping fees.

#### SUBLIMATION DESIGNS

# FROM \$45













#### COLOURS

Standard fabric colours | More options availablie with sublimation



# **MADE WITH MOISTURE-WICKING QUICK DRY FABRIC!**

100% polyester

#### **ARTWORK SUBMISSION**

Please submit all logos and artwork in vector format (.ai/.svg/.eps). This will ensure your team artwork comes out looking the best!

#### **TIMELINES**

#### **STANDARD TIMELINE**

4-6 Weeks from approval \*200+ To be determined (Please inquire)

#### SHIPPING

#### IN-STORE PICKUP OR SHIPPING AVAILABLE

Shipping terms are FOB Hamilton, Ontario

#### PRICING

#### **CUTE & SEW**

Prices based on 1 colour logo + player #

#### **SUBLIMATION**

Prices based on full design logo + player # Add names for \$5

#### **EXPRESS TIMLINE**

2-4 Weeks from approval \*Rush fees may apply during peak season (Please inquire