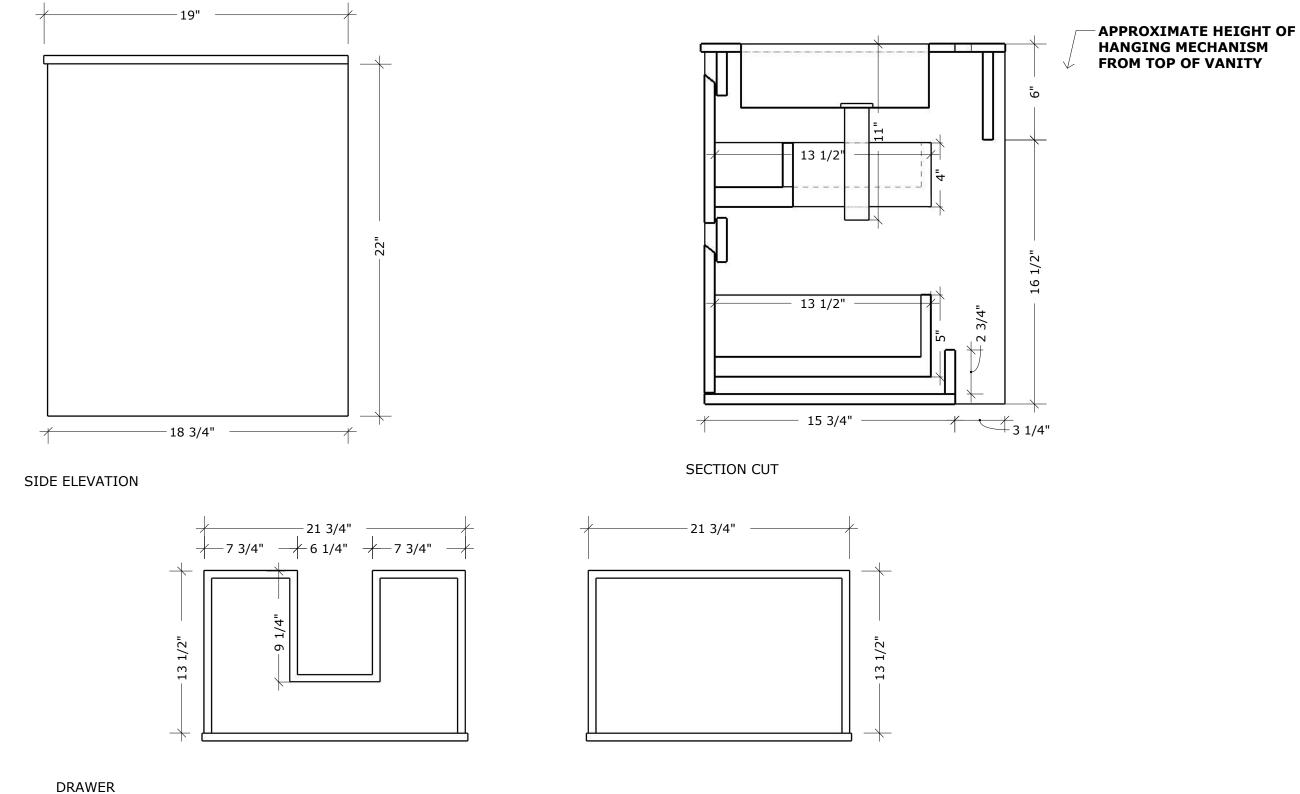

## OVERALL DIMENSIONS

W23.75" X H22.5" X D19"

LAST EDITED 08/21/21

PRODUCT CODE MC 600E

venetobath.com

## OVERALL DIMENSIONS

W23.5" X H22.5" X D19"