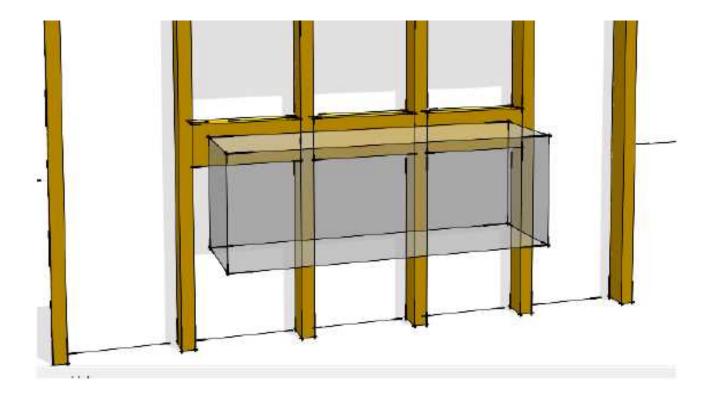

## **FLOATING VANITY**

**FLOATING CABINETRY ARE REQUIRED TO BE REINFORCED WITH TWO OR THREE LAYERS OF 2X6 STUDS BETWEEN THE STUDS.** 

FOR VANITY, HEIGHT OF BLOCKING SHOULD BE AT THE TOP OF THE **CABINETRY (NOT INCLUDING** COUNTERTOP)