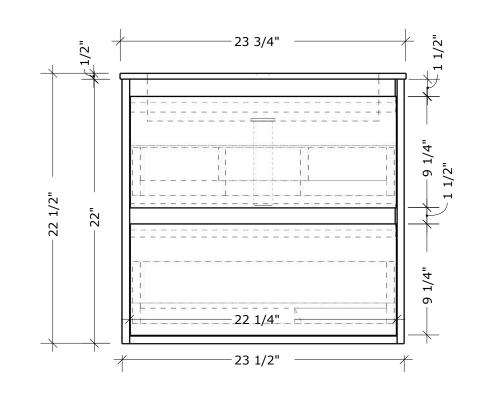

## OVERALL DIMENSIONS

W23.75" X H22.5" X D19"

LAST EDITED 08/21/21

PRODUCT CODE MC 600E

venetobath.com

## OVERALL DIMENSIONS

W23.5" X H22.5" X D19"