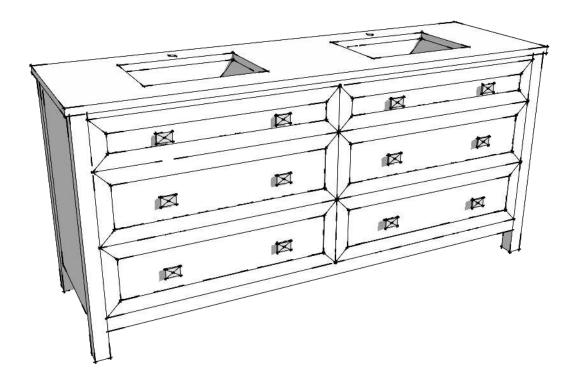

## OVERALL DIMENSIONS

MARBLE COUNTERTOP: W72" X H34.75" X D22"

QUARTZ COUNTERTOP: W72" X H34" X D22"

QUARTZ COUNTERTOP .75" THICKNESS MARBLE COUNTERTOP 1" THICKNESS

PLAN

FRONT ELEVATION

**PRODUCT CODE** MC 565-72

VENETO BATH

**PRODUCT CODE** MC 565-72

SECTION CUT

BOTTOM DRAWER

LAST EDITED AUGUST 23,2021

**OVERALL** 

**DIMENSIONS** 

MARBLE COUNTERTOP: W72" X H34.75" X D22"

QUARTZ COUNTERTOP: W72" X H34" X D22"

QUARTZ COUNTERTOP

.75" THICKNESS
MARBLE COUNTERTOP

1" THICKNESS

## OVERALL DIMENSIONS

MARBLE COUNTERTOP: W72" X H34.75" X D22"

QUARTZ COUNTERTOP: W72" X H34" X D22"

FOR VANITY, HEIGHT OF BLOCKING SHOULD BE AT THE TOP OF THE CABINETRY (NOT INCLUDING COUNTERTOP)