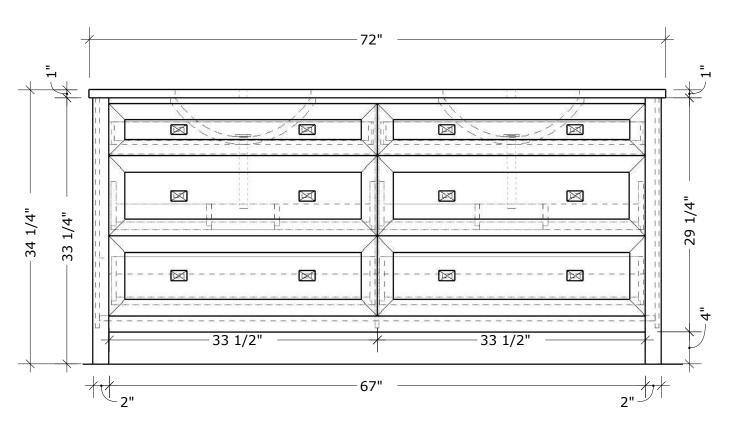

## OVERALL DIMENSIONS

MARBLE COUNTERTOP: W72" X H34.75" X D22"

QUARTZ COUNTERTOP: W72" X H34" X D22"

QUARTZ COUNTERTOP .75" THICKNESS MARBLE COUNTERTOP 1" THICKNESS

PLAN

FRONT ELEVATION

**PRODUCT CODE** MC 565-72

VENETO BATH

**PRODUCT CODE** MC 565-72

SECTION CUT

BOTTOM DRAWER

LAST EDITED AUGUST 23,2021

**OVERALL** 

**DIMENSIONS** 

MARBLE COUNTERTOP: W72" X H34.75" X D22"

## OVERALL DIMENSIONS

MARBLE COUNTERTOP: W72" X H34.75" X D22"

QUARTZ COUNTERTOP: W72" X H34" X D22"

FOR VANITY, HEIGHT OF BLOCKING SHOULD BE AT THE TOP OF THE CABINETRY (NOT INCLUDING COUNTERTOP)