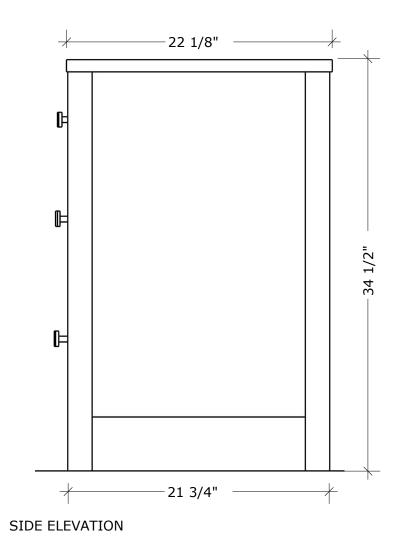

## OVERALL DIMENSIONS

MARBLE COUNTERTOP: W72" X H34.75" X D22"

QUARTZ COUNTERTOP: W72" X H34" X D22"

FOR VANITY, HEIGHT OF BLOCKING SHOULD BE AT THE TOP OF THE CABINETRY (NOT INCLUDING COUNTERTOP)