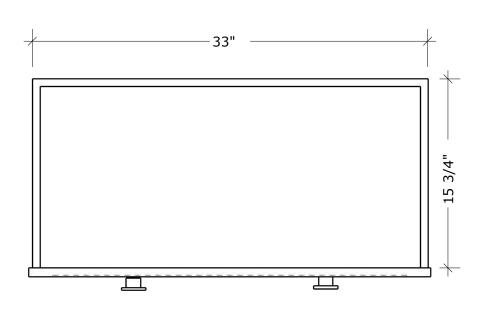

## OVERALL DIMENSIONS

MARBLE COUNTERTOP: W72" X H34.75" X D22"

QUARTZ COUNTERTOP: W72" X H34" X D22"

QUARTZ COUNTERTOP .75" THICKNESS MARBLE COUNTERTOP 1" THICKNESS

PLAN

FRONT ELEVATION

**PRODUCT CODE** MC 565-72