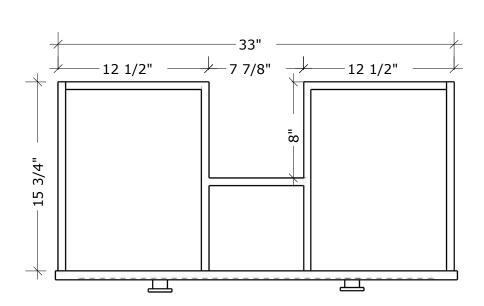

## OVERALL DIMENSIONS

MARBLE COUNTERTOP: W72" X H34.75" X D22"

QUARTZ COUNTERTOP: W72" X H34" X D22"

FOR VANITY, HEIGHT OF BLOCKING SHOULD BE AT THE TOP OF THE CABINETRY (NOT INCLUDING COUNTERTOP)