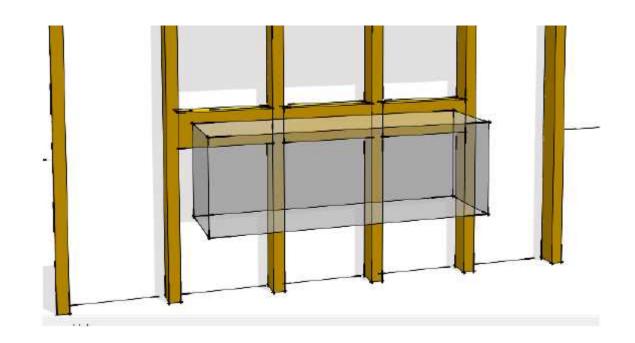

## OVERALL DIMENSIONS

MARBLE COUNTERTOP: W72" X H34.75" X D22"

QUARTZ COUNTERTOP: W72" X H34" X D22"

FOR VANITY, HEIGHT OF BLOCKING SHOULD BE AT THE TOP OF THE CABINETRY (NOT INCLUDING COUNTERTOP)