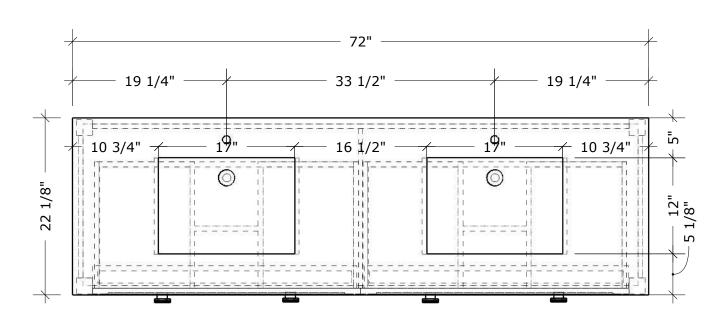

## OVERALL DIMENSIONS

MARBLE COUNTERTOP: W72" X H34.75" X D22"

QUARTZ COUNTERTOP: W72" X H34" X D22"

QUARTZ COUNTERTOP .75" THICKNESS MARBLE COUNTERTOP 1" THICKNESS

PLAN

FRONT ELEVATION

**PRODUCT CODE** MC 565-72

QUARTZ COUNTERTOP: W72" X H34" X D22"

QUARTZ COUNTERTOP

.75" THICKNESS
MARBLE COUNTERTOP

1" THICKNESS

## OVERALL DIMENSIONS

MARBLE COUNTERTOP: W72" X H34.75" X D22"

QUARTZ COUNTERTOP: W72" X H34" X D22"

FOR VANITY, HEIGHT OF BLOCKING SHOULD BE AT THE TOP OF THE CABINETRY (NOT INCLUDING COUNTERTOP)