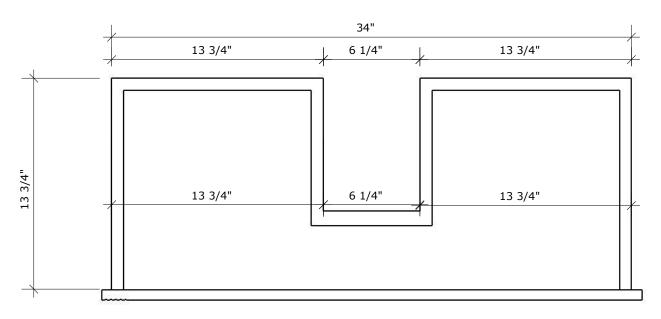

### **FLOATING VANITY**

FLOATING CABINETRY ARE REQUIRED TO BE REINFORCED WITH TWO OR **THREE LAYERS OF 2X6 STUDS BETWEEN THE STUDS.** 

FOR VANITY, HEIGHT OF BLOCKING SHOULD BE AT THE TOP OF THE CABINETRY (NOT INCLUDING COUNTERTOP)