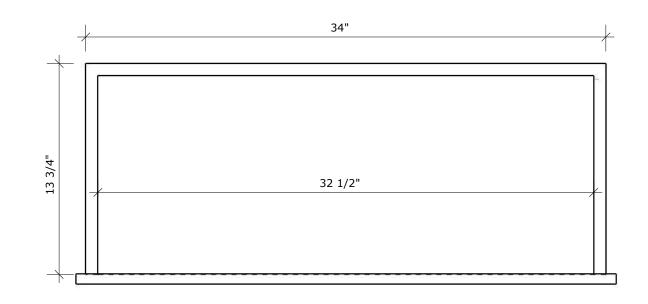

### venetobath.com

PLAN

\* APPROX SINK SIZE & LOCATION

VENEER DETAIL

FRONT ELEVATION

# **OVERALL DIMENSIONS**

W 70 3/4" X H 21 3/4" X D 18 1/4"

> LAST EDITED AUGUST 22, 2023

**PRODUCT CODE** 

MC 1800CH