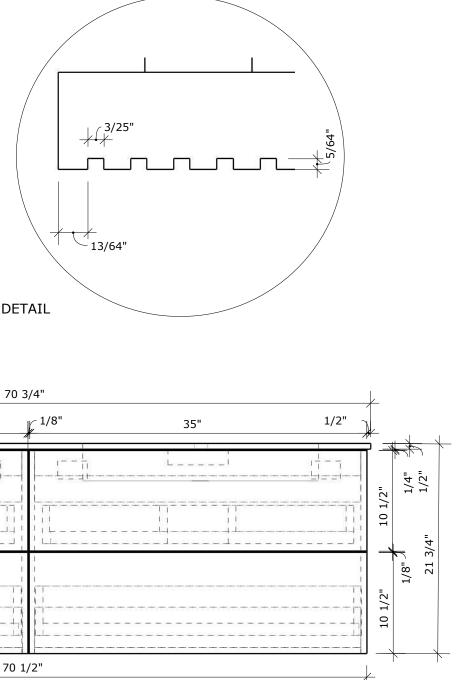

### venetobath.com

PLAN

\* APPROX SINK SIZE & LOCATION

VENEER DETAIL

FRONT ELEVATION

## **OVERALL DIMENSIONS**

W 70 3/4" X H 21 3/4" X D 18 1/4"

LAST EDITED AUGUST 22, 2023

venetobath.com

DRAWERS