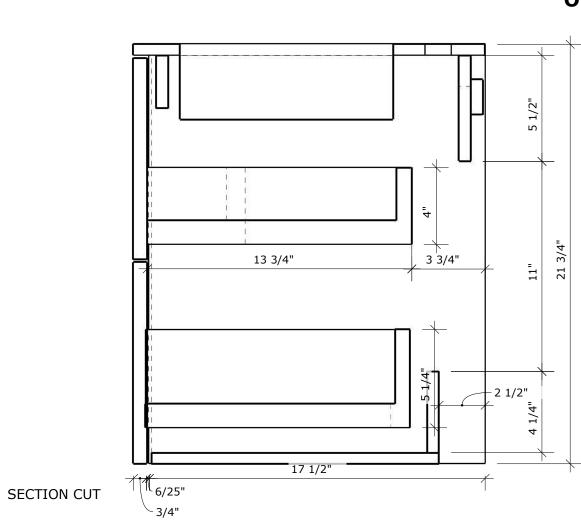

## **OVERALL DIMENSIONS**

W 70 3/4" X H 21 3/4" X D 18 1/4"

LAST EDITED AUGUST 22, 2023

venetobath.com

DRAWERS

# **OVERALL DIMENSIONS**

W 70 3/4" X H 21 3/4" X D 18 1/4"

> LAST EDITED AUGUST 22, 2023

**PRODUCT CODE** 

MC 1800CH