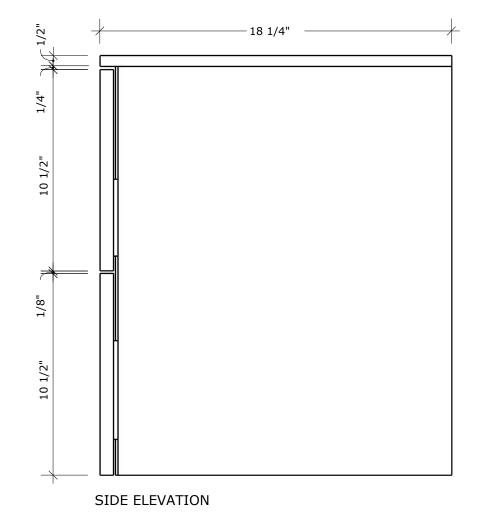

## **OVERALL DIMENSIONS**

W 70 3/4" X H 21 3/4" X D 18 1/4"

LAST EDITED AUGUST 22, 2023

venetobath.com

DRAWERS

# **OVERALL DIMENSIONS**

W 70 3/4" X H 21 3/4" X D 18 1/4"

> LAST EDITED AUGUST 22, 2023

**PRODUCT CODE** 

MC 1800CH