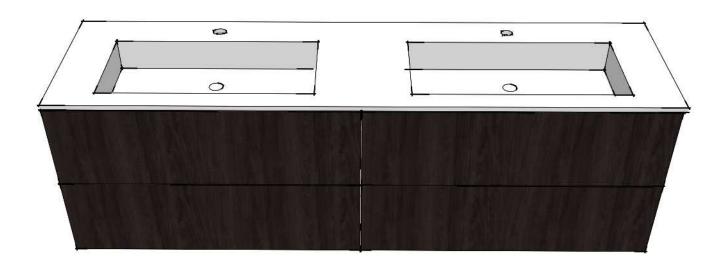

## **OVERALL DIMENSIONS**

W 70 3/4" X H 21 3/4" X D 18 1/4"

LAST EDITED AUGUST 22, 2023

venetobath.com

DRAWERS