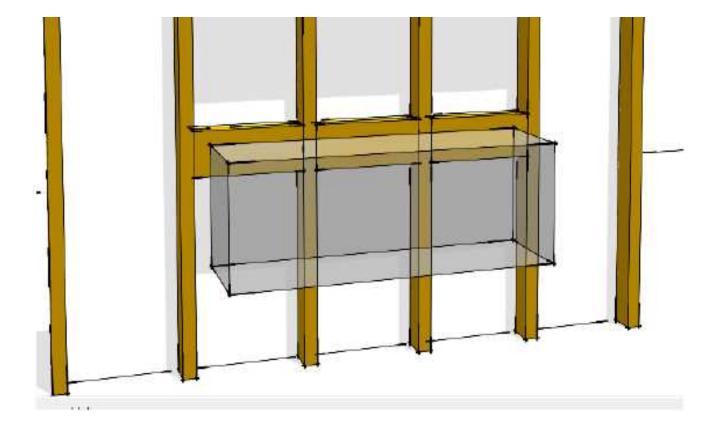

### **FLOATING VANITY**

FLOATING CABINETRY ARE REQUIRED TO BE REINFORCED WITH TWO OR **THREE LAYERS OF 2X6 STUDS BETWEEN THE STUDS.** 

FOR VANITY, HEIGHT OF BLOCKING SHOULD BE AT THE TOP OF THE CABINETRY (NOT INCLUDING COUNTERTOP)