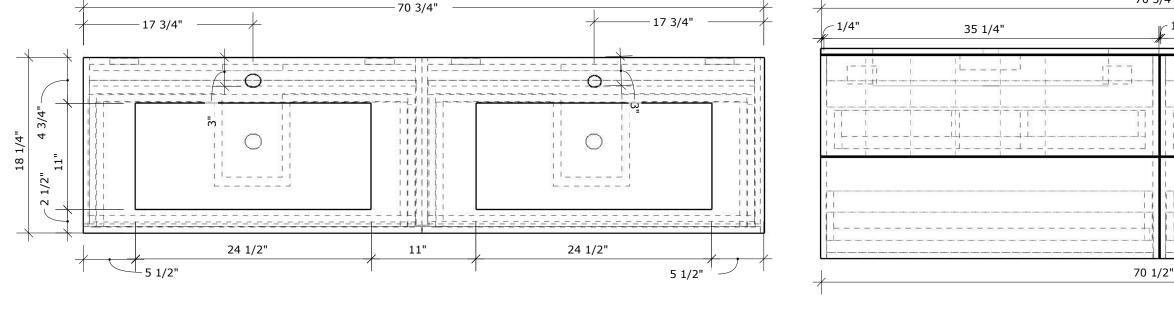

### venetobath.com

PLAN

\* APPROX SINK SIZE & LOCATION

VENEER DETAIL

FRONT ELEVATION

# **OVERALL DIMENSIONS**

W 70 3/4" X H 21 3/4" X D 18 1/4"

> LAST EDITED AUGUST 22, 2023

**PRODUCT CODE** 

MC 1800CH

## **OVERALL DIMENSIONS**

W 70 3/4" X H 21 3/4" X D 18 1/4"

LAST EDITED AUGUST 22, 2023