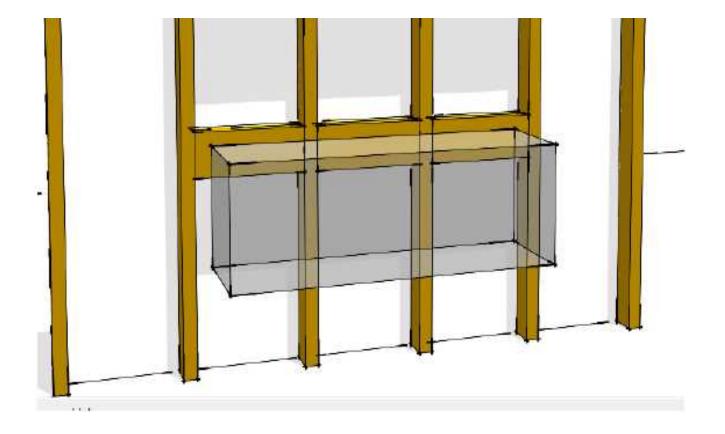

### **FLOATING VANITY**

FLOATING CABINETRY ARE REQUIRED TO BE REINFORCED WITH TWO OR **THREE LAYERS OF 2X6 STUDS BETWEEN THE STUDS.** 

FOR VANITY, HEIGHT OF BLOCKING SHOULD BE AT THE TOP OF THE CABINETRY (NOT INCLUDING COUNTERTOP)