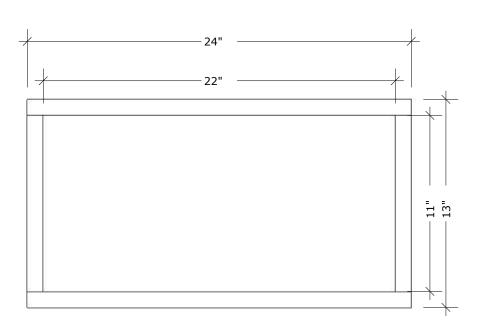

venetobath.com

FRONT ELEVATION

TOP ELEVATION

# OVERALL DIMENSIONS

W 55" X H 24" X D 18"

## **OVERALL DIMENSIONS**

W 55" X H 24" X D 18"

LAST EDITED SEP 27, 2023