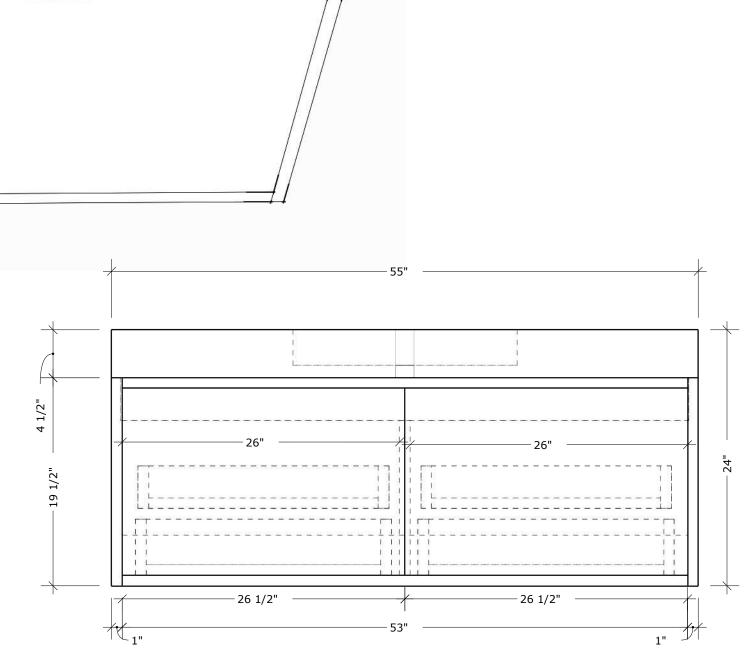

#### SIDE ELEVATION

W 55" X H 24" X D 18"

APPROXIMATE HEIGHT OF HANGING MECHANISM FROM TOP OF VANITY

**PRODUCT CODE** 

MC 1400T

### **FLOATING VANITY**

FLOATING CABINETRY ARE REQUIRED TO BE REINFORCED WITH TWO OR **THREE LAYERS OF 2X6 STUDS BETWEEN THE STUDS.** 

FOR VANITY, HEIGHT OF BLOCKING SHOULD BE AT THE TOP OF THE CABINETRY (NOT INCLUDING COUNTERTOP)