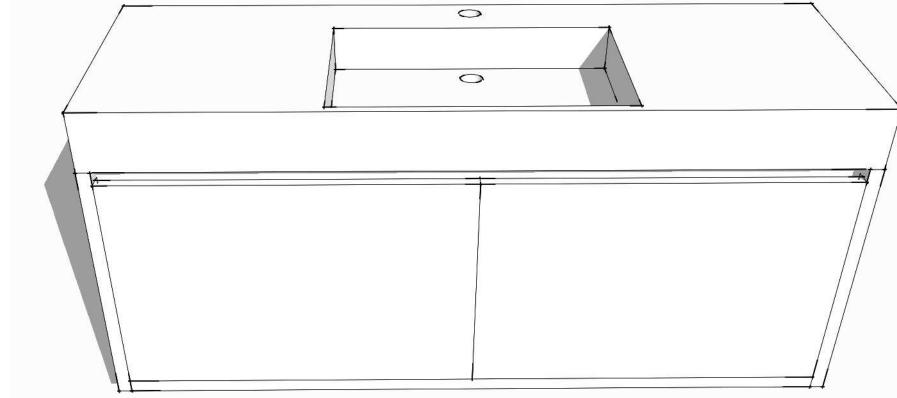

venetobath.com



FRONT ELEVATION

TOP ELEVATION







#### LAST EDITED SEP 27, 2023

# OVERALL DIMENSIONS

W 55" X H 24" X D 18"

# venetobath.com

 $\vee$ 

ENETO BATH







PRODUCT CODE MC 1400T



#### SIDE ELEVATION









W 55" X H 24" X D 18"

APPROXIMATE HEIGHT OF HANGING MECHANISM FROM TOP OF VANITY





**PRODUCT CODE** 

MC 1400T

### **FLOATING VANITY**

FLOATING CABINETRY ARE REQUIRED TO BE REINFORCED WITH TWO OR **THREE LAYERS OF 2X6 STUDS BETWEEN THE STUDS.** 

FOR VANITY, HEIGHT OF BLOCKING SHOULD BE AT THE TOP OF THE CABINETRY (NOT INCLUDING COUNTERTOP)



venetobath.com

## **OVERALL DIMENSIONS**

W 55" X H 24" X D 18"

LAST EDITED SEP 27, 2023