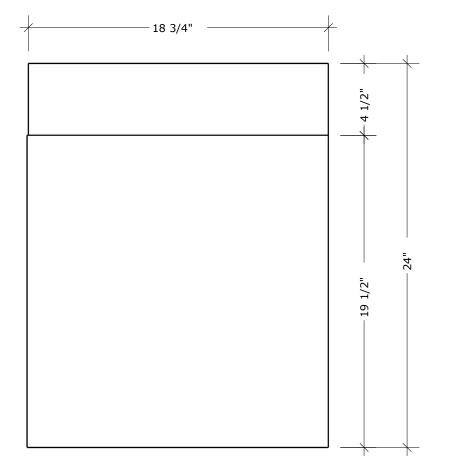

venetobath.com

FRONT ELEVATION

TOP ELEVATION

#### SIDE ELEVATION

W 55" X H 24" X D 18"

APPROXIMATE HEIGHT OF HANGING MECHANISM FROM TOP OF VANITY

**PRODUCT CODE** 

MC 1400T