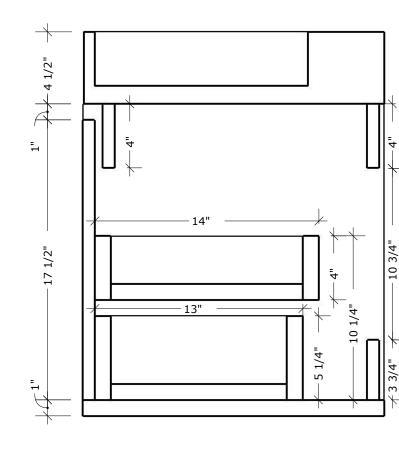

### **FLOATING VANITY**

FLOATING CABINETRY ARE REQUIRED TO BE REINFORCED WITH TWO OR **THREE LAYERS OF 2X6 STUDS BETWEEN THE STUDS.** 

FOR VANITY, HEIGHT OF BLOCKING SHOULD BE AT THE TOP OF THE CABINETRY (NOT INCLUDING COUNTERTOP)