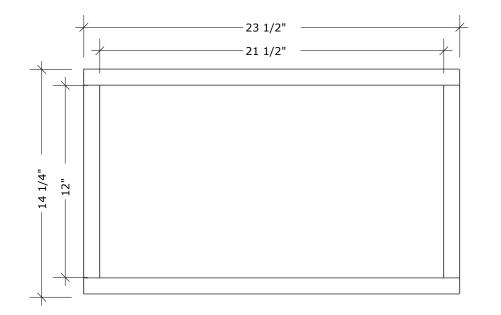

venetobath.com



FRONT ELEVATION

TOP ELEVATION







#### LAST EDITED SEP 27, 2023

# OVERALL DIMENSIONS

W 55" X H 24" X D 18"

# venetobath.com

 $\vee$ 

ENETO BATH







PRODUCT CODE MC 1400T



#### SIDE ELEVATION









W 55" X H 24" X D 18"

APPROXIMATE HEIGHT OF HANGING MECHANISM FROM TOP OF VANITY





**PRODUCT CODE** 

MC 1400T

### **FLOATING VANITY**

FLOATING CABINETRY ARE REQUIRED TO BE REINFORCED WITH TWO OR **THREE LAYERS OF 2X6 STUDS BETWEEN THE STUDS.** 

FOR VANITY, HEIGHT OF BLOCKING SHOULD BE AT THE TOP OF THE CABINETRY (NOT INCLUDING COUNTERTOP)



venetobath.com

## **OVERALL DIMENSIONS**

W 55" X H 24" X D 18"

LAST EDITED SEP 27, 2023