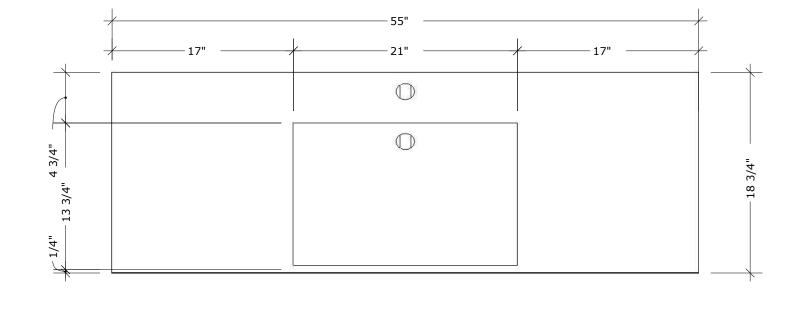

# OVERALL DIMENSIONS

W 55" X H 24" X D 18"

## **OVERALL DIMENSIONS**

W 55" X H 24" X D 18"

LAST EDITED SEP 27, 2023