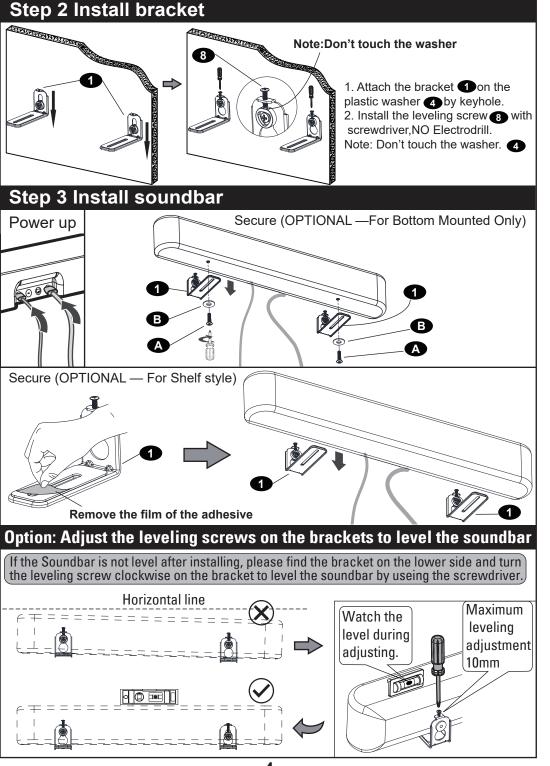

*A** CAUTION AND MAINTENANCE:

- Don't allow children to climb, stand, hang, or play on any part of mount.
- This product is intended for indoor use only. Using this product outdoors could lead to product failure and personal injury.
- Incorrect installation may result in product damage or body injury.
- Check that the bracket is secure and safe to use at regular intervals (at least every three months).

**WARNING:** This product contains small items that could be a choking hazard if swallowed. Before starting assembly, verify all parts are included and undamaged. If any parts are missing or damaged, do not return the damaged item to your dealer; please contact our customer service team. Never use damaged parts!

If you have any questions, please feel free to contact us via Amazon.