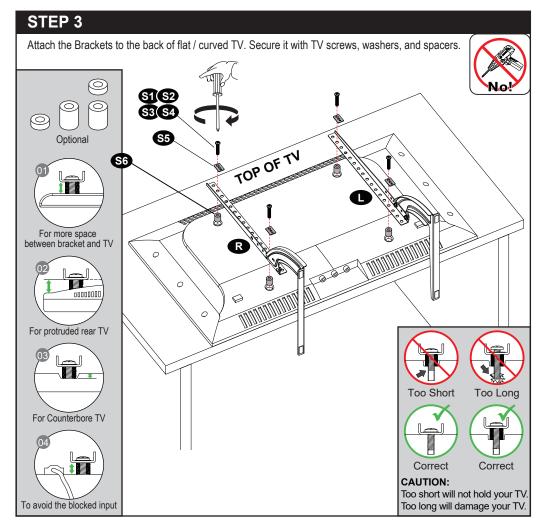

b, stand, hang, or play on any part of TV or stand.
- ♦ This product is intended for indoor use only. Using this product outdoors could lead to product failure and personal injury.
- $\ensuremath{\blacklozenge}$  Incorrect installation may result in product damage or body injury.
- ◆ Check that the bracket is secure and safe to use at regular intervals (at least every three months).

⚠ WARNING: This product contains small items that could be a choking hazard if swallowed. Before starting assembly, verify all parts are included and undamaged. If any parts are missing or damaged, do not return the damaged item to your dealer; please contact our customer service team. Never use damaged parts!

If you have any questions, please feel free to contact us via Amazon.



## **ASSEMBLY STEPS**









3