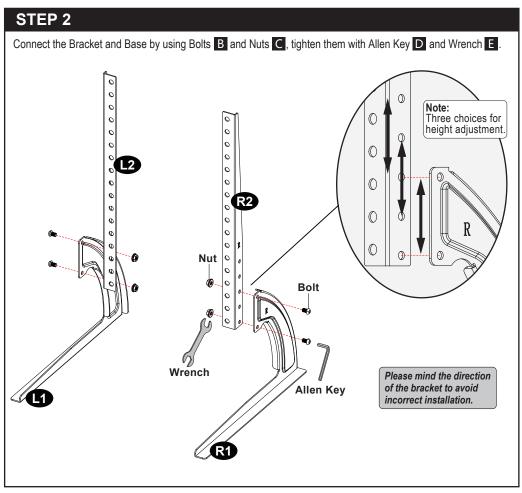

imb, stand, hang, or play on any part of TV or stand.
- ♦ This product is intended for indoor use only. Using this product outdoors could lead to product failure and personal injury.
- $\ensuremath{\blacklozenge}$  Incorrect installation may result in product damage or body injury.
- ◆ Check that the bracket is secure and safe to use at regular intervals (at least every three months).

⚠ WARNING: This product contains small items that could be a choking hazard if swallowed. Before starting assembly, verify all parts are included and undamaged. If any parts are missing or damaged, do not return the damaged item to your dealer; please contact our customer service team. Never use damaged parts!

If you have any questions, please feel free to contact us via Amazon.



## **ASSEMBLY STEPS**









3