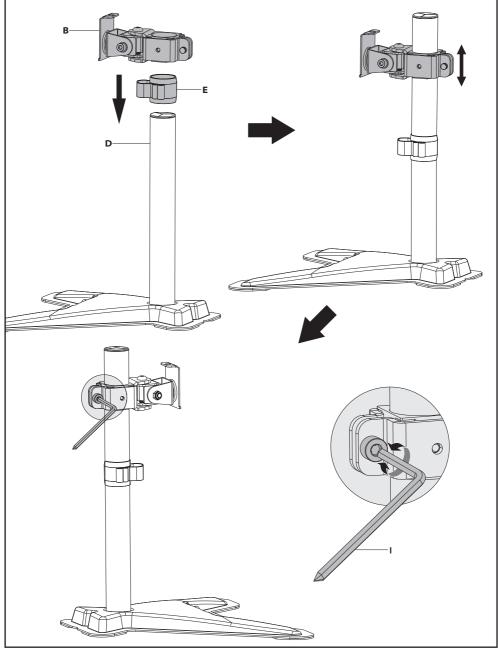

### **STEP 2: Bracket Installation**

Slide the cable clip (E) onto the pole(D). Slide the mounting bracket (B) onto the pole(D). Tighten the mounting bracket (B) on the pole(D) using a 6mm Allen Key (I)

### STEP 4: Hang Monitor

Slide monitor with VESA plate onto mounting bracket. Secure with thumbscrew (F).

### **STEP 5: Tilt Adjustment**

Tighten or loosen tilt joint using 6mm Allen Key (I).