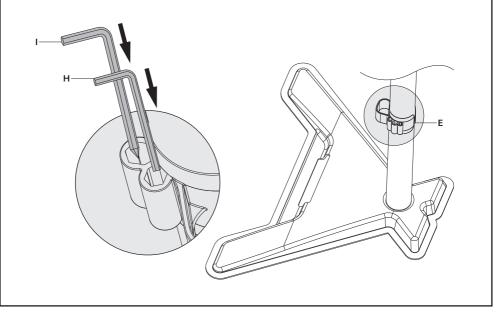

### **STEP 1: Pole Installation**

Use the 4mm Allen Key (H) to tighten the screws (G) into the pole (D) from the bottom of the base (C).

### **STEP 7: Tool Management**

Store 4mm Allen Key (H) and 6mm Allen Key (I) in cable clip (E).