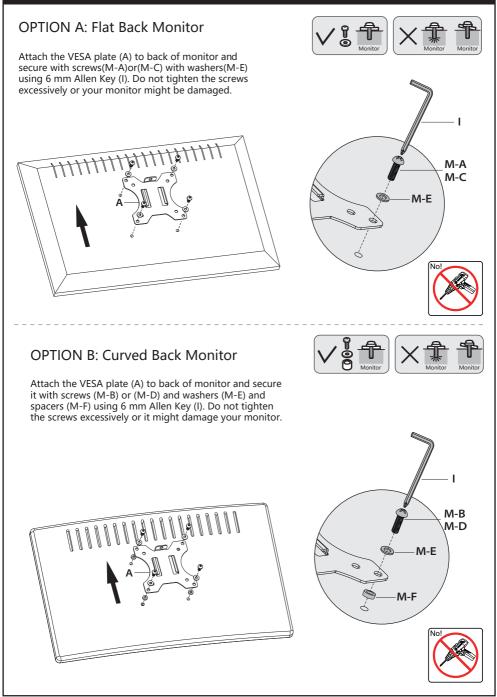

T SUPERVISION IS REQUIRED.

#### **PACKAGE CONTENTS** B (x1) C (x1) A (x1) Bracket VESA Plate Base TM D (x1) G (x3) E(x1) F (x1) Pole Cable Clip Thumbscrew Screw H(x1)I(x1)4mm Allen Key 6mm Allen Key M-A (x4) M-B (x4) M-C (x4) M-D (x4) M-F (x4) M-E(x4) M4 x 12mm M4 x 16mm M6 x 12mm M6 x 16mm D6 Washer Spacer H5mm



NOTE: Not all hardware included will be used.

DO NOT EXCEED WEIGHT CAPACITY.

## **ASSEMBLY STEPS**

### **STEP 1: Pole Installation**

Use the 4mm Allen Key (H) to tighten the screws (G) into the pole (D) from the bottom of the base (C).



### **STEP 2: Bracket Installation**

Slide the cable clip (E) onto the pole(D). Slide the mounting bracket (B) onto the pole(D). Tighten the mounting bracket (B) on the pole(D) using a 6mm Allen Key (I)



### **STEP 3: Attach Monitor**



### STEP 4: Hang Monitor

Slide monitor with VESA plate onto mounting bracket. Secure with thumbscrew (F).





### **STEP 5: Tilt Adjustment**

Tighten or loosen tilt joint using 6mm Allen Key (I).



### STEP 6: Cable Management

Manage cables with installed cable clip (E).



### **STEP 7: Tool Management**

Store 4mm Allen Key (H) and 6mm Allen Key (I) in cable clip (E).





### **Product Dimensions**





#### **CAUTION AND MAINTENANCE:**

- Never allow children to climb, stand, hang, or play on any part of monitor or stand.
- This product is intended for indoor use only. Using this product outdoors could lead to product failure and personal injury.
- Check that the bracket is secure and safe to use at regular intervals (at least every three months).