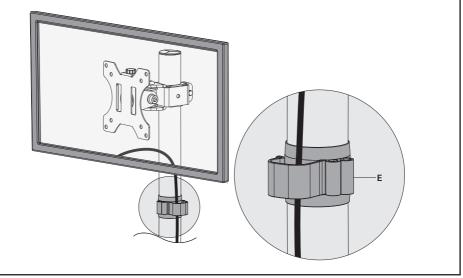

mm M6 x 16mm D6 Washer Spacer H5mm



NOTE: Not all hardware included will be used.

DO NOT EXCEED WEIGHT CAPACITY.

## **ASSEMBLY STEPS**

### **STEP 1: Pole Installation**

Use the 4mm Allen Key (H) to tighten the screws (G) into the pole (D) from the bottom of the base (C).



### **STEP 2: Bracket Installation**

Slide the cable clip (E) onto the pole(D). Slide the mounting bracket (B) onto the pole(D). Tighten the mounting bracket (B) on the pole(D) using a 6mm Allen Key (I)



### **STEP 3: Attach Monitor**



### STEP 4: Hang Monitor

Slide monitor with VESA plate onto mounting bracket. Secure with thumbscrew (F).





### **STEP 5: Tilt Adjustment**

Tighten or loosen tilt joint using 6mm Allen Key (I).



### STEP 6: Cable Management

Manage cables with installed cable clip (E).



### **STEP 7: Tool Management**

Store 4mm Allen Key (H) and 6mm Allen Key (I) in cable clip (E).





### **Product Dimensions**





#### **CAUTION AND MAINTENANCE:**

- Never allow children to climb, stand, hang, or play on any part of monitor or stand.
- This product is intended for indoor use only. Using this product outdoors could lead to product failure and personal injury.
- Check that the bracket is secure and safe to use at regular intervals (at least every three months).