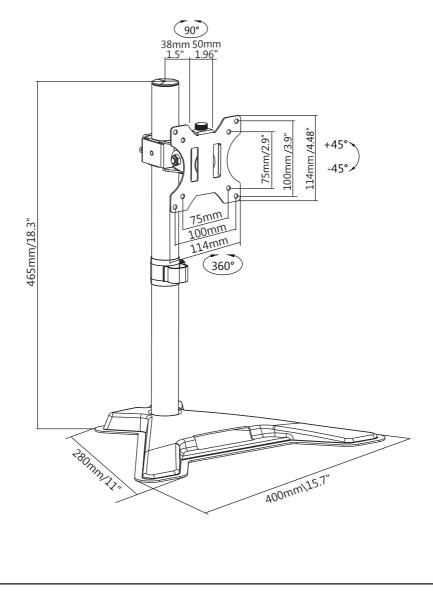

EPS**

### **STEP 1: Pole Installation**

Use the 4mm Allen Key (H) to tighten the screws (G) into the pole (D) from the bottom of the base (C).



### **STEP 2: Bracket Installation**

Slide the cable clip (E) onto the pole(D). Slide the mounting bracket (B) onto the pole(D). Tighten the mounting bracket (B) on the pole(D) using a 6mm Allen Key (I)



### **STEP 3: Attach Monitor**



### STEP 4: Hang Monitor

Slide monitor with VESA plate onto mounting bracket. Secure with thumbscrew (F).





### **STEP 5: Tilt Adjustment**

Tighten or loosen tilt joint using 6mm Allen Key (I).



### STEP 6: Cable Management

Manage cables with installed cable clip (E).



### **STEP 7: Tool Management**

Store 4mm Allen Key (H) and 6mm Allen Key (I) in cable clip (E).





### **Product Dimensions**





#### **CAUTION AND MAINTENANCE:**

- Never allow children to climb, stand, hang, or play on any part of monitor or stand.
- This product is intended for indoor use only. Using this product outdoors could lead to product failure and personal injury.
- Check that the bracket is secure and safe to use at regular intervals (at least every three months).