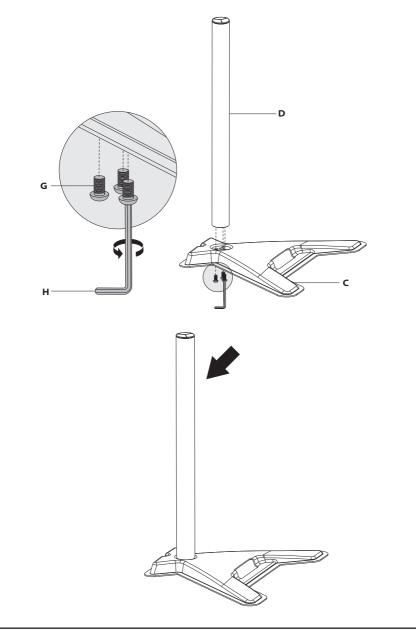

### **STEP 1: Pole Installation**

Use the 4mm Allen Key (H) to tighten the screws (G) into the pole (D) from the bottom of the base (C).