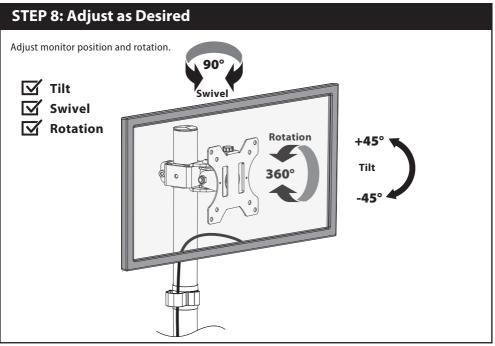

### **STEP 5: Tilt Adjustment**

Tighten or loosen tilt joint using 6mm Allen Key (I).