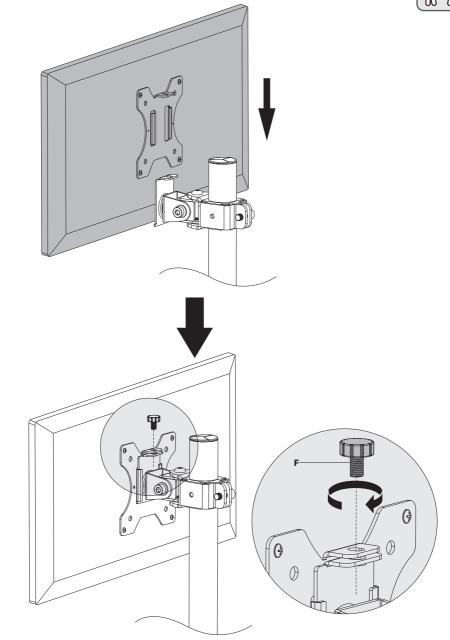

### **STEP 3: Attach Monitor**

### STEP 4: Hang Monitor

Slide monitor with VESA plate onto mounting bracket. Secure with thumbscrew (F).