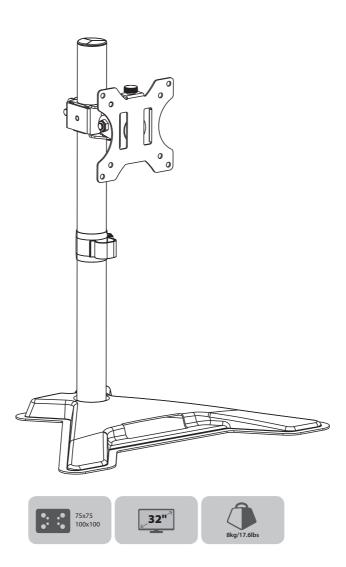

# **Free Standing Single Monitor Stand**

**Instruction Manual** 

#### **PACKAGE CONTENTS** B (x1) C (x1) A (x1) Bracket VESA Plate Base TM D (x1) G (x3) E(x1) F (x1) Pole Cable Clip Thumbscrew Screw H(x1)I(x1)4mm Allen Key 6mm Allen Key M-A (x4) M-B (x4) M-C (x4) M-D (x4) M-F (x4) M-E(x4) M4 x 12mm M4 x 16mm M6 x 12mm M6 x 16mm D6 Washer Spacer H5mm