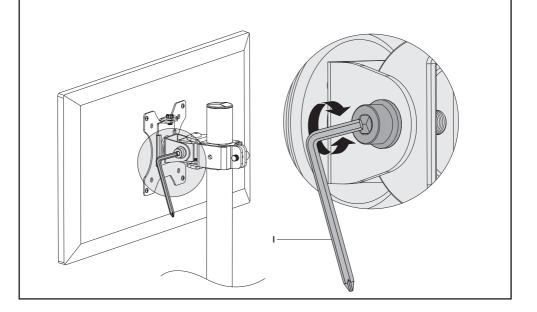

### **STEP 5: Tilt Adjustment**

Tighten or loosen tilt joint using 6mm Allen Key (I).