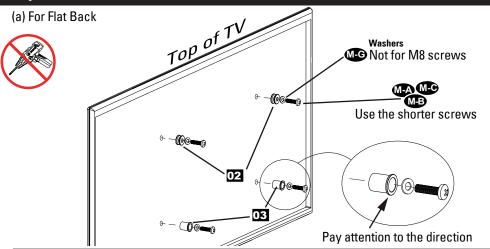

patched areas/ drywall seams/uneven walls.

Drywall must be of sound construction with no water damage.

Drywall with / without wood studs

## **Installation Tools (Not Included)**





Band Tape



#### Hardware Included





#### Down Holders







**03** ×2



Velcro Cable Ties ×3



Bubble Level ×1





## Step 1-1 Select TV screw diameter

Thread screws by hand into the threaded holes on the back of your TV to select which screw diameter fits your TV.

M4 M6 M8



## Step 1-2 Select TV screw length









## **Step 2 Measure your TV pattern**

Measure and note the width of the square or rectangle formed from the VESA holes pattern .

100mm  $\approx 4$ in.

200mm  $\approx$  8in.

300mm ≈ 11 3/4in.

400mm≈ 16in.

500mm≈ 19.7in.

600mm≈ 23.6in.



## **Step 3 Attach the holders**





## Step 4 Wall plate installation (for drywall with /without stud)

Position the wall plate 1 at your desired height and secure it with the all nails total 33pcs.

Alternate installing all the nail holes from side to side.

## Step 5 Lift and hang TV with bracket onto wall bracket

when securing the nails.

Adding cables before hanging the TV onto wall plate.

Hang the TV by securing the Upper Holders 12 onto the wall plate.



## Product dimensions: