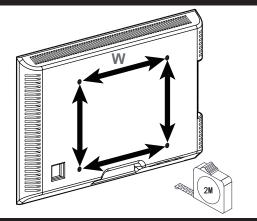

## Step 1-1 Select TV screw diameter

Thread screws by hand into the threaded holes on the back of your TV to select which screw diameter fits your TV.

M4 M6 M8

## Step 1-2 Select TV screw length