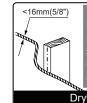

- This product is designed for use in drywall with / without wood stud. DO NOT install into solid concrete wall.
- The wall must be capable of supporting five times the weight of the TV and mount combined.
- Incorrect installation may result in product damage or body injury.

#### ▲ CAUTION:

DO NOT install into concrete or brick.
DO NOT mount to patched areas/ drywall seams/uneven walls.

Drywall must be of sound construction with no water damage.

Drywall with / without wood studs