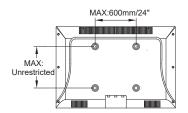

## INSTALLATION INSTRUCTION

(V1)

Horizontal × Vertical

Min: 100mm×100mm (4"×4")

Max: 600mm×Unrestricted (24"×Unrestricted)

LM4-6

If you have any questions, please feel free to contact Customer Service via Amazon before returning.

## **Step 2 Measure your TV pattern**

Measure and note the width of the square or rectangle formed from the VESA holes pattern .

100mm  $\approx 4$ in.

200mm  $\approx$  8in.

300mm ≈ 11 3/4in.

400mm≈ 16in.

500mm≈ 19.7in.

600mm≈ 23.6in.