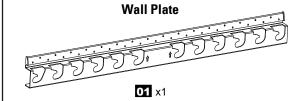

## Step 4 Wall plate installation (for drywall with /without stud)

Position the wall plate 1 at your desired height and secure it with the all nails total 33pcs.

Alternate installing all the nail holes from side to side.