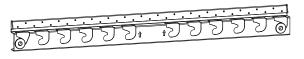

## Step 4 Wall plate installation (for drywall with /without stud)

Position the wall plate 1 at your desired height and secure it with the all nails total 33pcs.

Alternate installing all the nail holes from side to side.

## Step 5 Lift and hang TV with bracket onto wall bracket

when securing the nails.

Adding cables before hanging the TV onto wall plate.

Hang the TV by securing the Upper Holders 12 onto the wall plate.