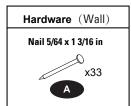

#### Hardware Included

## Step 4 Wall plate installation (for drywall with /without stud)

Position the wall plate 1 at your desired height and secure it with the all nails total 33pcs.

Alternate installing all the nail holes from side to side.