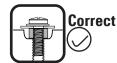

## Step 1-1 Select TV screw diameter

Thread screws by hand into the threaded holes on the back of your TV to select which screw diameter fits your TV.

M4 M6 M8

## Step 1-2 Select TV screw length