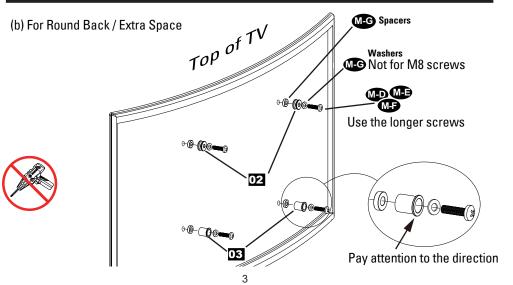

atched areas/ drywall seams/uneven walls.

Drywall must be of sound construction with no water damage.

Drywall with / without wood studs

## **Installation Tools (Not Included)**





Band Tape



#### Hardware Included





#### Down Holders







**03** ×2



Velcro Cable Ties ×3



Bubble Level ×1





## Step 1-1 Select TV screw diameter

Thread screws by hand into the threaded holes on the back of your TV to select which screw diameter fits your TV.

M4 M6 M8



## Step 1-2 Select TV screw length









## **Step 2 Measure your TV pattern**

Measure and note the width of the square or rectangle formed from the VESA holes pattern .

100mm  $\approx 4$ in.

200mm  $\approx$  8in.

300mm ≈ 11 3/4in.

400mm≈ 16in.

500mm≈ 19.7in.

600mm≈ 23.6in.



## **Step 3 Attach the holders**





## Step 4 Wall plate installation (for drywall with /without stud)

Position the wall plate 1 at your desired height and secure it with the all nails total 33pcs.

Alternate installing all the nail holes from side to side.

## Step 5 Lift and hang TV with bracket onto wall bracket

when securing the nails.

Adding cables before hanging the TV onto wall plate.

Hang the TV by securing the Upper Holders 12 onto the wall plate.



## Product dimensions: