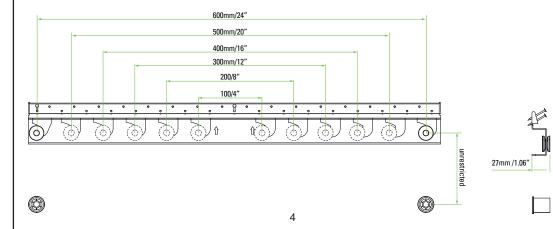

## **Step 2 Measure your TV pattern**

Measure and note the width of the square or rectangle formed from the VESA holes pattern .

100mm  $\approx 4$ in.

200mm  $\approx$  8in.

300mm ≈ 11 3/4in.

400mm≈ 16in.

500mm≈ 19.7in.

600mm≈ 23.6in.

## Product dimensions: