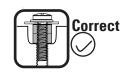

## **Step 2 Measure your TV pattern**

Measure and note the width of the square or rectangle formed from the VESA holes pattern .

100mm  $\approx 4$ in.

200mm  $\approx$  8in.

300mm ≈ 11 3/4in.

400mm≈ 16in.

500mm≈ 19.7in.

600mm≈ 23.6in.