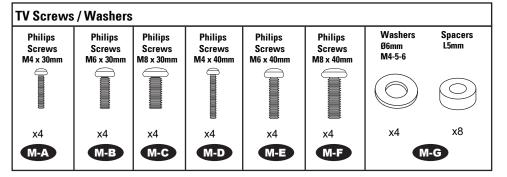

## Step 1-1 Select TV screw diameter

Thread screws by hand into the threaded holes on the back of your TV to select which screw diameter fits your TV.

M4 M6 M8

## Step 1-2 Select TV screw length