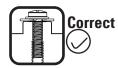

## Step 1-1 Select TV screw diameter

Thread screws by hand into the threaded holes on the back of your TV to select which screw diameter fits your TV.

M4 M6 M8

## Step 1-2 Select TV screw length