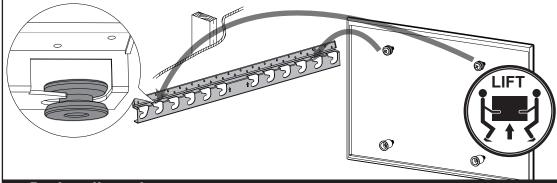

## Step 5 Lift and hang TV with bracket onto wall bracket

when securing the nails.

Adding cables before hanging the TV onto wall plate.

Hang the TV by securing the Upper Holders 12 onto the wall plate.