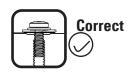

## Step 1-1 Select TV screw diameter

Thread screws by hand into the threaded holes on the back of your TV to select which screw diameter fits your TV.

M4 M6 M8

## Step 1-2 Select TV screw length