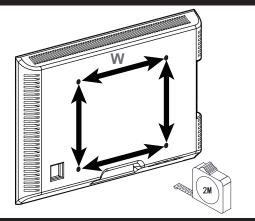

# Step 2 Measure your TV pattern

Measure and note the width of the square or rectangle formed from the VESA holes pattern .

100mm  $\approx 4$ in.

200mm  $\approx$  8in.

300mm  $\approx$  11 3/4in.

400mm $\approx$  16in.