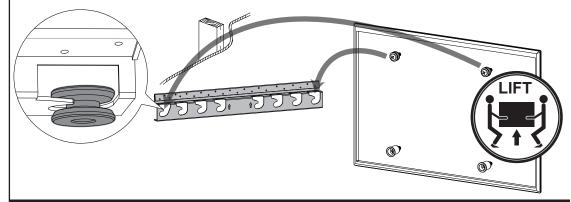

## Step 5 Lift and hang TV with bracket onto wall bracket

Adding cables before hanging the TV onto wall plate.

Hang the TV by securing the Upper Holders 02 onto the wall plate.