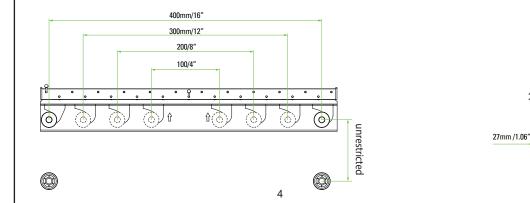

# Step 2 Measure your TV pattern

Measure and note the width of the square or rectangle formed from the VESA holes pattern .

100mm  $\approx 4$ in.

200mm  $\approx$  8in.

300mm  $\approx$  11 3/4in.

400mm $\approx$  16in.