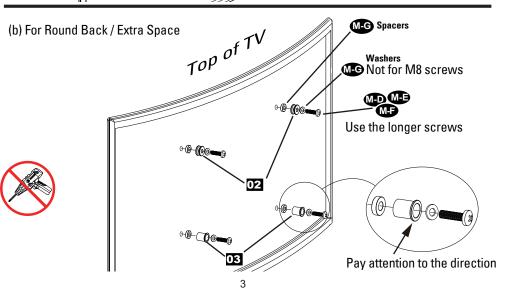

# Step 1-1 Select TV screw diameter

Thread screws by hand into the threaded holes on the back of your TV to select which screw diameter fits your TV.

M4 M6 M8

# Step 1-2 Select TV screw length

# **Step 3 Attach the bracket**