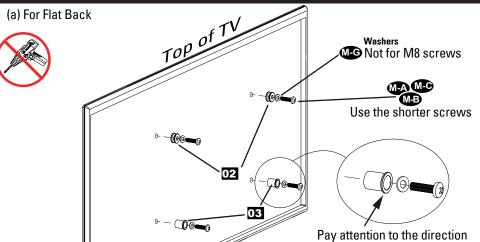

# Step 1-1 Select TV screw diameter

Thread screws by hand into the threaded holes on the back of your TV to select which screw diameter fits your TV.

M4 M6 M8

# Step 1-2 Select TV screw length

# **Step 3 Attach the bracket**