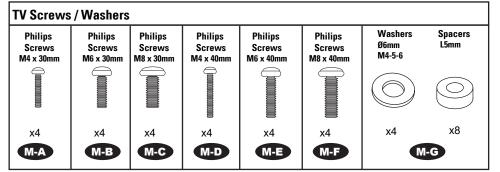

#### Hardware Included

# Step 1-1 Select TV screw diameter

Thread screws by hand into the threaded holes on the back of your TV to select which screw diameter fits your TV.

M4 M6 M8

# Step 1-2 Select TV screw length