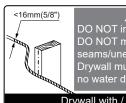

#### **▲** CAUTION:

DO NOT install into concrete or brick.
DO NOT mount to patched areas/ drywall seams/uneven walls.

Drywall must be of sound construction with no water damage.

Drywall with / without wood studs