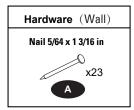

## **Step 4 Wall plate installation (for drywall with /without stud)**

Position the wall plate 01 at your desired height and secure it with the all nails (A) total 23pcs.

• Alternate installing all the nail holes from side to side.