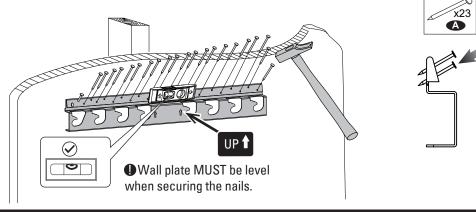

## **Step 4 Wall plate installation (for drywall with /without stud)**

Position the wall plate 01 at your desired height and secure it with the all nails (A) total 23pcs.

• Alternate installing all the nail holes from side to side.