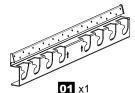

## **Step 4 Wall plate installation (for drywall with /without stud)**

Position the wall plate 01 at your desired height and secure it with the all nails (A) total 23pcs.

• Alternate installing all the nail holes from side to side.