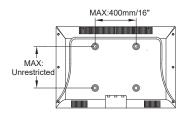

#### INSTALLATION INSTRUCTION

(V1)

Horizontal × Vertical

Min: 100mm×100mm (4"×4")

Max: 400mm×Unrestricted (16"×Unrestricted)

LM4-4

If you have any questions, please feel free to contact Customer Service via Amazon before returning.

# Step 2 Measure your TV pattern

Measure and note the width of the square or rectangle formed from the VESA holes pattern .

100mm  $\approx 4$ in.

200mm  $\approx$  8in.

300mm  $\approx$  11 3/4in.

400mm $\approx$  16in.