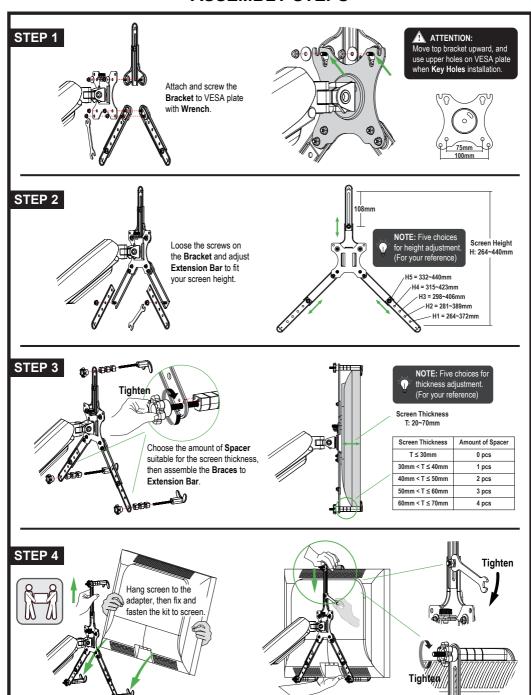

ms that could be a choking hazard if swallowed.
  KEEP AWAY FROM CHILDREN UNDER 3 YEARS OLD. ADULT SUPERVISION IS REQUIRED.
- Improper installation, such as using the product for monitors over its load capacity or for any purpose not explicitly specified, may cause damage or serious injury. We would not be liable for any damage or injury mounting or caused by improper inappropriate use.
- At least two people are required to install this product.
- The weight of your screen DO NOT EXCEED 17.6 lbs (8kg).

#### **CAUTION AND MAINTENANCE**

- . Do not use this adapter vertically.
- Never allow children to climb, stand, hang, or play on any part of screen or adapter.
- Check that the bracket is secure and safe to use at regular intervals (at least every three months).



## **ASSEMBLY STEPS**