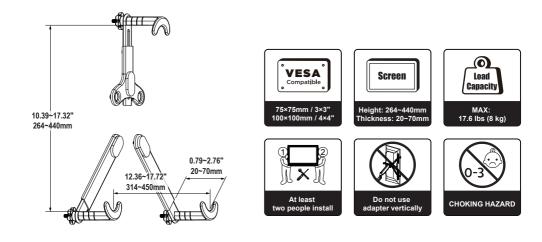

#### WARNING

- This product contains small items that could be a choking hazard if swallowed.
  KEEP AWAY FROM CHILDREN UNDER 3 YEARS OLD. ADULT SUPERVISION IS REQUIRED.
- Improper installation, such as using the product for monitors over its load capacity or for any purpose not explicitly specified, may cause damage or serious injury. We would not be liable for any damage or injury mounting or caused by improper inappropriate use.
- At least two people are required to install this product.
- The weight of your screen DO NOT EXCEED 17.6 lbs (8kg).

#### **CAUTION AND MAINTENANCE**

- . Do not use this adapter vertically.
- Never allow children to climb, stand, hang, or play on any part of screen or adapter.
- Check that the bracket is secure and safe to use at regular intervals (at least every three months).