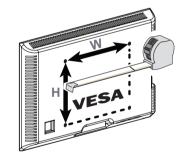

## Must Check Before Getting Started

Minimum VESA Pattern (W × H): 150mm × 100mm / 6 in × 4 in **Maximum VESA Pattern** (W × H): 600mm × 400mm / 24 in × 16 in