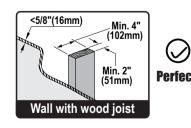

- This product is designed for use in wood joist or solid concrete wall.
- DO NOT install into drywall alone.
- The wall must be capable of supporting five times the weight of the TV and mount combined. Incorrect installation may result in product damage / property damage or body injury. We shall bear no responsibility for any damage or injury resulted from incorrect installation, incorrect assembly or misuse.

#### CAUTION:

Avoid potential personal injuries and property damage! Drywall covering the wall must not exceed 5/8 in. (16 mm). Perfect! Minimum wood stud size: nominal 2 x 4 in. (51 x 102 mm) actual 1 <sup>1</sup>/<sub>2</sub> x 3 <sup>1</sup>/<sub>2</sub> in. (38 x 89 mm).