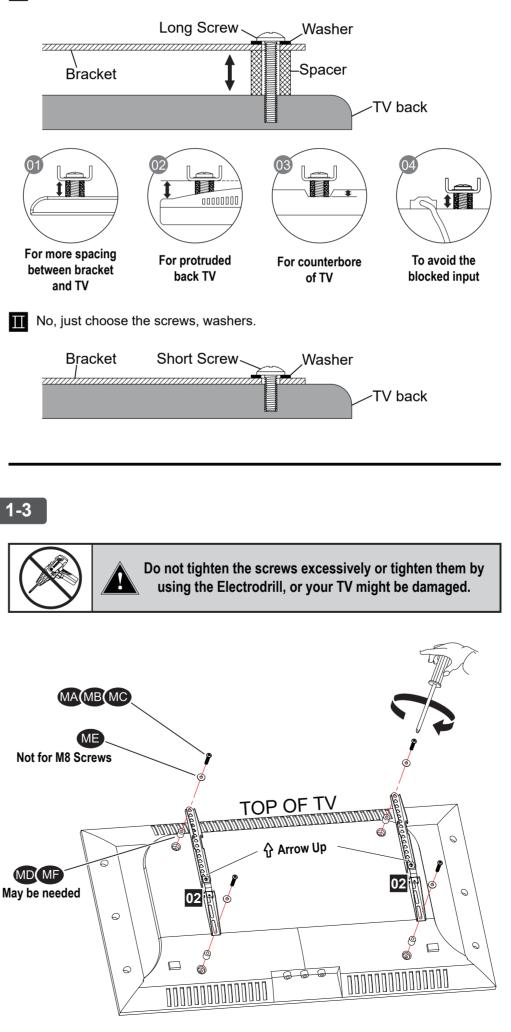

d may result in failure of the mount and its accessories, causing possible damage or injury.

## Verify Your Wall Construction



#### CAUTION:

Avoid potential personal injuries and property damage! Drywall covering the wall must not exceed 5/8 in. (16 mm). Perfect! Minimum wood stud size: nominal 2 x 4 in. (51 x 102 mm) actual 1 <sup>1</sup>/<sub>2</sub> x 3 <sup>1</sup>/<sub>2</sub> in. (38 x 89 mm).





Avoid potential personal injuries and property damage! Mount the wall plate assembly directly onto the concrete surface (no surface covering).



**Product Dimensions** 

Ø Φ7/32"

(Φ5.5mm)

Wood

Drill Bit

Stud Awl

Finder

Ф15/32"

Drill Bit

Band

Таре

Wrencl



# Attach Brackets to TV



### **Need Spacer?**

Yes, choose the appropriate screws, washers, and spacers for your TV.



# **2** Assemble the Mount







**5** Adjustments

- 1. Loosen the adjusting bolts or nuts.
- 2. Adjust TV to your desired angle.
- 3. Retighten the adjusting bolts or nuts to fix the intended angle.