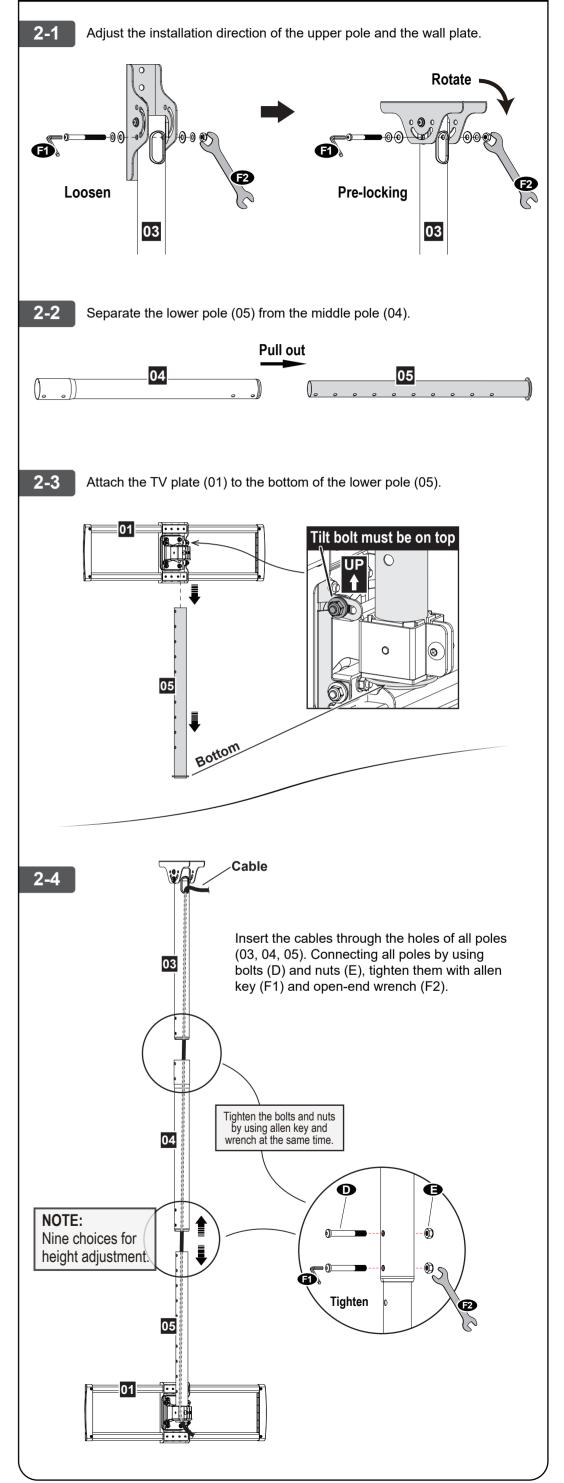

# **2** Assemble the Mount

**5** Adjustments

- 1. Loosen the adjusting bolts or nuts.
- 2. Adjust TV to your desired angle.
- 3. Retighten the adjusting bolts or nuts to fix the intended angle.