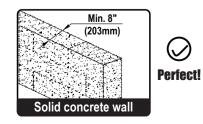

- This product is designed for use in wood joist or solid concrete wall.
- DO NOT install into drywall alone.
- The wall must be capable of supporting five times the weight of the TV and mount combined. Incorrect installation may result in product damage / property damage or body injury. We shall bear no responsibility for any damage or injury resulted from incorrect installation, incorrect assembly or misuse.

Avoid potential personal injuries and property damage! Mount the wall plate assembly directly onto the concrete surface (no surface covering).

**Product Dimensions** 

Ø Φ7/32"

(Φ5.5mm)

Wood

Drill Bit

Stud Awl