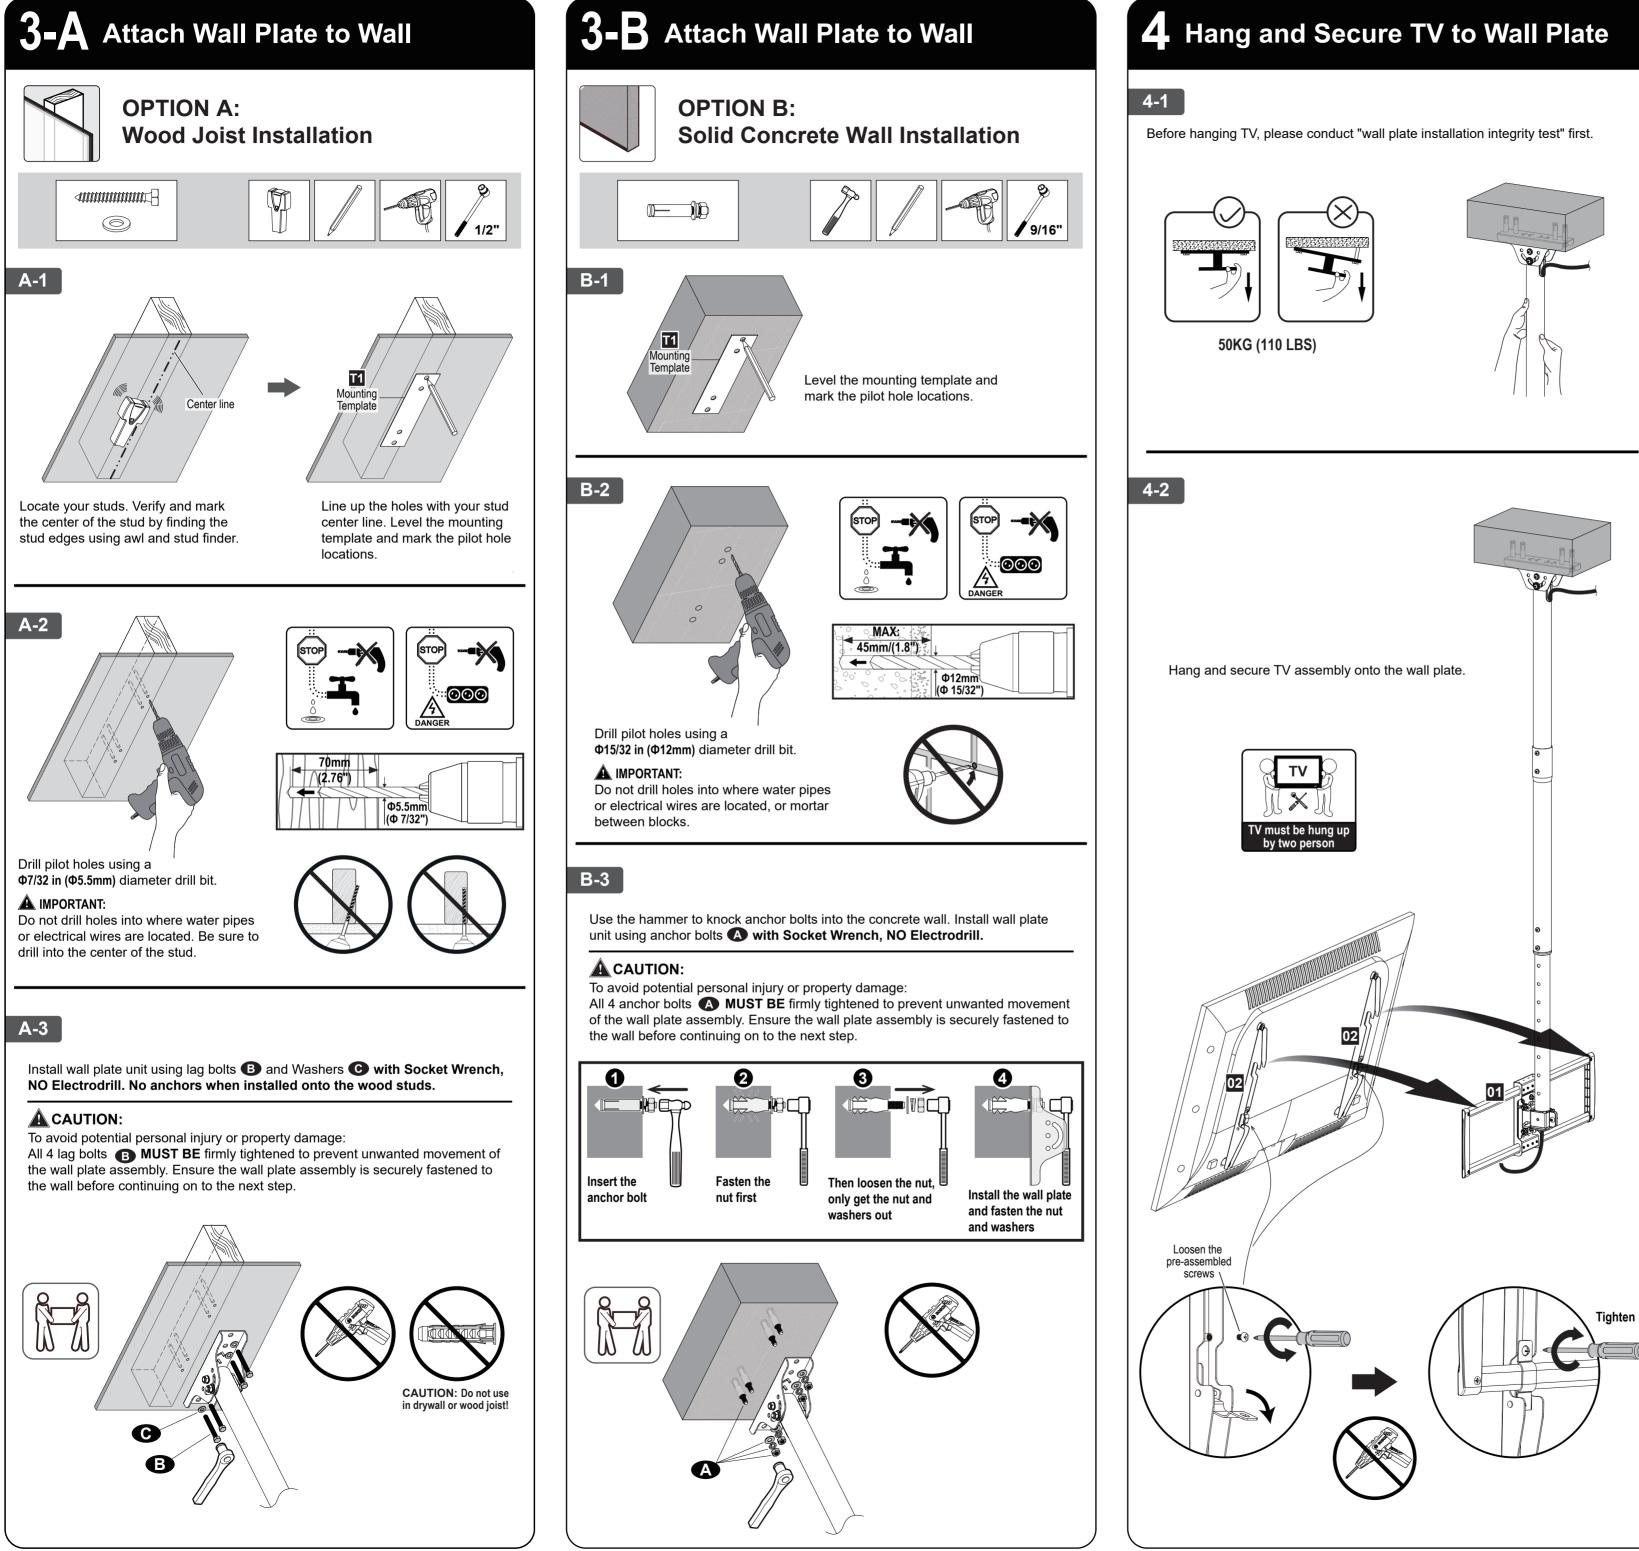

- This product is designed for use in wood joist or solid concrete wall.
- DO NOT install into drywall alone.
- The wall must be capable of supporting five times the weight of the TV and mount combined. Incorrect installation may result in product damage / property damage or body injury. We shall bear no responsibility for any damage or injury resulted from incorrect installation, incorrect assembly or misuse.

#### CAUTION:

Avoid potential personal injuries and property damage! Drywall covering the wall must not exceed 5/8 in. (16 mm). Perfect! Minimum wood stud size: nominal 2 x 4 in. (51 x 102 mm) actual 1 <sup>1</sup>/<sub>2</sub> x 3 <sup>1</sup>/<sub>2</sub> in. (38 x 89 mm).

Avoid potential personal injuries and property damage! Mount the wall plate assembly directly onto the concrete surface (no surface covering).

**Product Dimensions** 

Ø Φ7/32"

(Φ5.5mm)

Wood

Drill Bit

Stud Awl