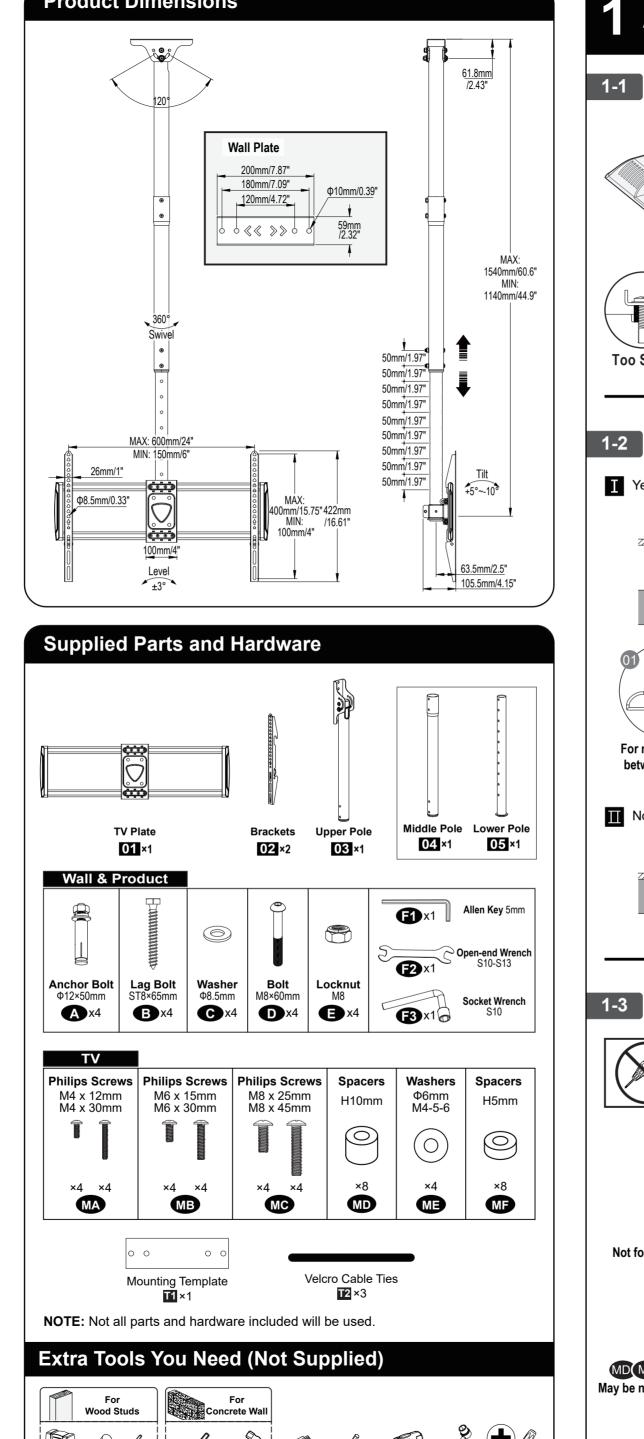

× H): 600mm × 400mm / 24 in × 16 in



#### **WARNING**

DO NOT exceed the maximum weight indicated. This mounting system is intended for use only withir the maximum weights indicated. Use with products heavier than the maximum weights indicated may result in failure of the mount and its accessories, causing possible damage or injury.

## Verify Your Wall Construction



#### CAUTION:

Avoid potential personal injuries and property damage! Drywall covering the wall must not exceed 5/8 in. (16 mm). Perfect! Minimum wood stud size: nominal 2 x 4 in. (51 x 102 mm) actual 1 <sup>1</sup>/<sub>2</sub> x 3 <sup>1</sup>/<sub>2</sub> in. (38 x 89 mm).





Avoid potential personal injuries and property damage! Mount the wall plate assembly directly onto the concrete surface (no surface covering).



**Product Dimensions** 

Ø Φ7/32"

(Φ5.5mm)

Wood

Drill Bit

Stud Awl

Finder

Ф15/32"

Drill Bit

Band

Таре

Wrencl



# Attach Brackets to TV



### **Need Spacer?**

Yes, choose the appropriate screws, washers, and spacers for your TV.



# **2** Assemble the Mount







**5** Adjustments

- 1. Loosen the adjusting bolts or nuts.
- 2. Adjust TV to your desired angle.
- 3. Retighten the adjusting bolts or nuts to fix the intended angle.