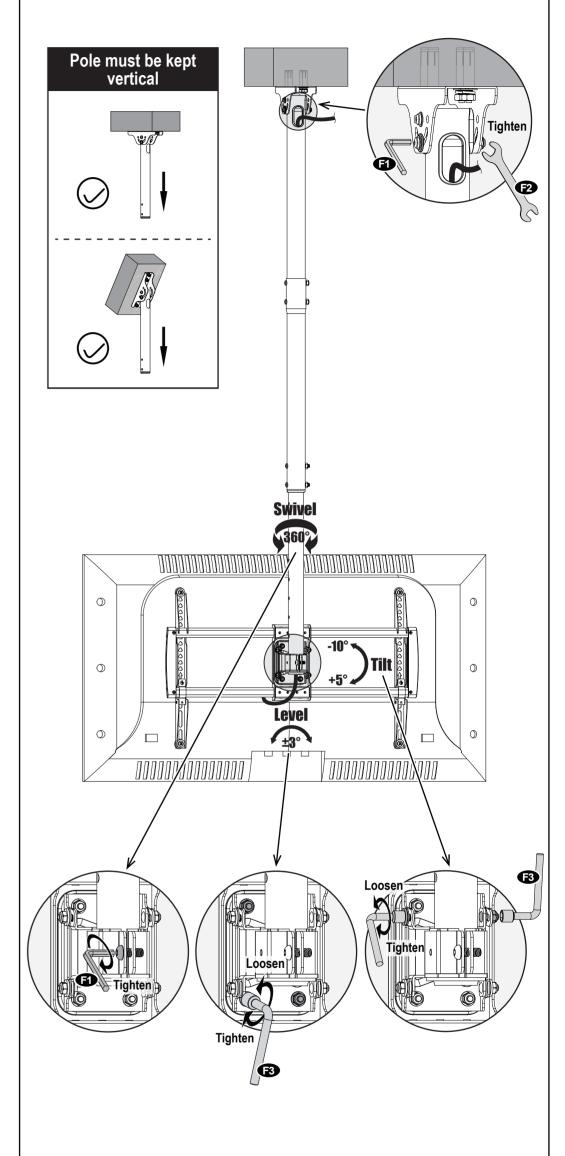

# **2** Assemble the Mount

**5** Adjustments

- 1. Loosen the adjusting bolts or nuts.
- 2. Adjust TV to your desired angle.
- 3. Retighten the adjusting bolts or nuts to fix the intended angle.