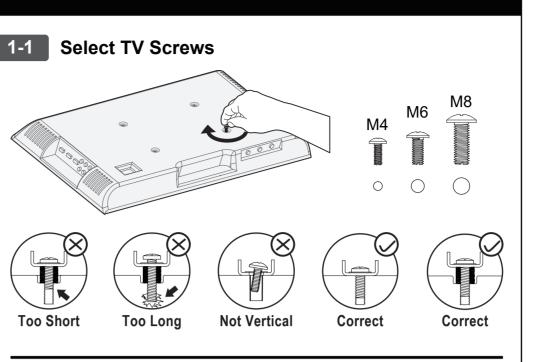

# Attach Brackets to TV

### **Need Spacer?**

Yes, choose the appropriate screws, washers, and spacers for your TV.