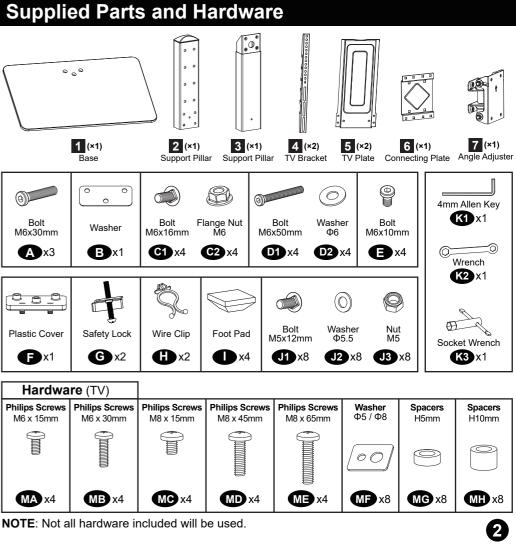

### **Safety Caution BEFORE ASSEMBLY** · Layout all components and hardware. Check all parts are included and undamaged. 000 · Should anybody intends to install or use this TV stand, please read and understand this manual carefully. • If you do not understand these instructions or have any doubt about the safety instructions, assembly or use of this product, please contact our customer service. 1 (×1) WARNING • This product contains small items that could be a choking hazard if swallowed. 8 • KEEP AWAY FROM CHILDREN UNDER 3 YEARS OLD. ADULT SUPERVISION IS REQUIRED. • Improper installation, such as using the product for monitors over its load capacity or for any Bolt M6x30mm purpose not explicitly specified, may cause damage or serious injury. We would not be liable for any damage or injury caused by improper mounting or inappropriate use. A x3 **CAUTION AND MAINTENANCE** · Never allow children to climb, stand, hang, or play on any part of TV or stand. • This product is intended for indoor use only. Using this product outdoors could lead to product failure and personal injury. Plastic Cover · Check that the bracket is secure and safe to use at regular intervals (at least every three months). **G** x2 **E**x1 Installation Tools (Not Included) M6 x 15mm 21 (YZ2210-US1) Band Tape MA x4 Screwdriver **Bubble Level** 2m 0 STEP 1: Attach the Brackets to TV STEP 1: (Continued) 1-1 Select TV Screw Length Thread screws by hand into the threaded holes on the back of your TV after selecting which screw diameter fits your TV. M-A (M-B (M-C (M-D (M-E M8 M6 M-F С $\bigcirc$ M-G(M-H May be needed 1-2 Select TV Screw Length 0 When attaching plate to the flat screen, be careful not to over tighten screws and be sure that screws do not bottom out in the mounting holes. 0