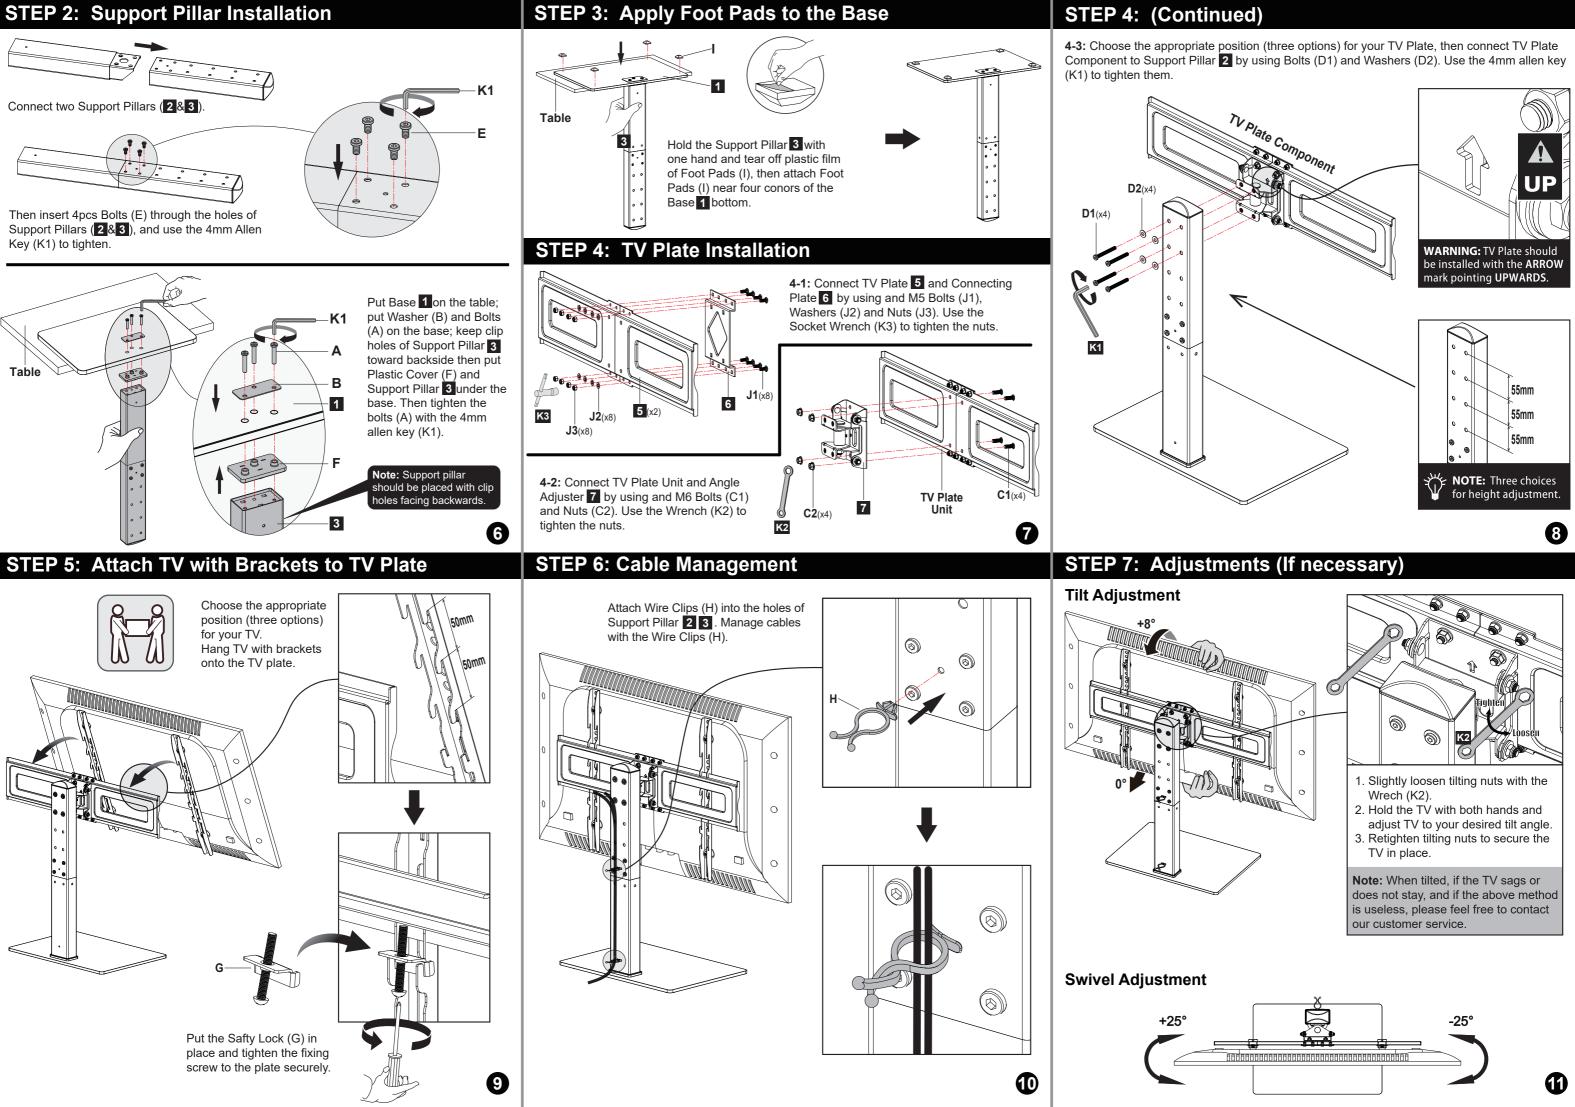

### **Safety Caution BEFORE ASSEMBLY** · Layout all components and hardware. Check all parts are included and undamaged. 000 · Should anybody intends to install or use this TV stand, please read and understand this manual carefully. • If you do not understand these instructions or have any doubt about the safety instructions, assembly or use of this product, please contact our customer service. 1 (×1) WARNING • This product contains small items that could be a choking hazard if swallowed. 8 • KEEP AWAY FROM CHILDREN UNDER 3 YEARS OLD. ADULT SUPERVISION IS REQUIRED. • Improper installation, such as using the product for monitors over its load capacity or for any Bolt M6x30mm purpose not explicitly specified, may cause damage or serious injury. We would not be liable for any damage or injury caused by improper mounting or inappropriate use. A x3 **CAUTION AND MAINTENANCE** · Never allow children to climb, stand, hang, or play on any part of TV or stand. • This product is intended for indoor use only. Using this product outdoors could lead to product failure and personal injury. Plastic Cover · Check that the bracket is secure and safe to use at regular intervals (at least every three months). **G** x2 **E**x1 Installation Tools (Not Included) M6 x 15mm 21 (YZ2210-US1) Band Tape MA x4 Screwdriver **Bubble Level** 2m 0 STEP 1: Attach the Brackets to TV STEP 1: (Continued) 1-1 Select TV Screw Length Thread screws by hand into the threaded holes on the back of your TV after selecting which screw diameter fits your TV. M-A (M-B (M-C (M-D (M-E M8 M6 M-F С $\bigcirc$ M-G(M-H May be needed 1-2 Select TV Screw Length 0 When attaching plate to the flat screen, be careful not to over tighten screws and be sure that screws do not bottom out in the mounting holes. 0