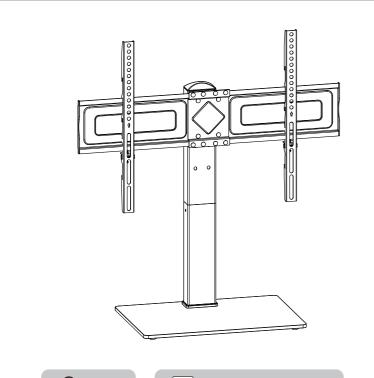

## INSTALLATION INSTRUCTION



88 lbs Min: 150x100mm / 6x4" 40 kg Max: 600x400mm / 24x16" RATED

### If you have any questions, please feel free to contact us via Amazon.

## **Product Dimensions**



### **Safety Caution BEFORE ASSEMBLY** · Layout all components and hardware. Check all parts are included and undamaged. 000 · Should anybody intends to install or use this TV stand, please read and understand this manual carefully. • If you do not understand these instructions or have any doubt about the safety instructions, assembly or use of this product, please contact our customer service. 1 (×1) WARNING • This product contains small items that could be a choking hazard if swallowed. 8 • KEEP AWAY FROM CHILDREN UNDER 3 YEARS OLD. ADULT SUPERVISION IS REQUIRED. • Improper installation, such as using the product for m