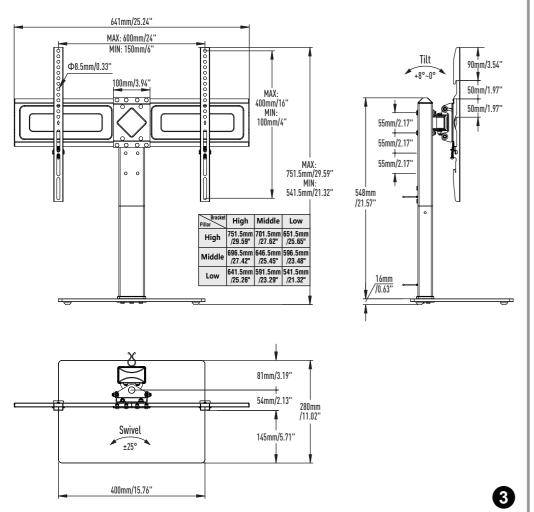

## INSTALLATION INSTRUCTION



88 lbs Min: 150x100mm / 6x4" 40 kg Max: 600x400mm / 24x16" RATED

### If you have any questions, please feel free to contact us via Amazon.

## **Product Dimensions**



### **Safety Caution BEFORE ASSEMBLY** · Layout all components and hardware. Check all parts are included and undamaged. 000 · Should anybody intends to install or use this TV stand, please read and understand this manual carefully. • If you do not understand these instructions or have any doubt about the safety instructions, assembly or use of this product, please contact our customer service. 1 (×1) WARNING • This product contains small items that could be a choking hazard if swallowed. 8 • KEEP AWAY FROM CHILDREN UNDER 3 YEARS OLD. ADULT SUPERVISION IS REQUIRED. • Improper installation, such as using the product for monitors over its load capacity or for any Bolt M6x30mm purpose not explicitly specified, may cause damage or serious injury. We would not be liable for any damage or inju