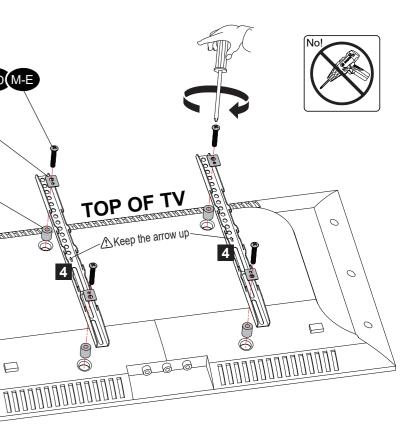

### **Safety Caution BEFORE ASSEMBLY** · Layout all components and hardware. Check all parts are included and undamaged. 000 · Should anybody intends to install or use this TV stand, please read and understand this manual carefully. • If you do not understand these instructions or have any doubt about the safety instructions, assembly or use of this product, please contact our customer service. 1 (×1) WARNING • This product contains small items that could be a choking hazard if swallowed. 8 • KEEP AWAY FROM CHILDREN UNDER 3 YEARS OLD. ADULT SUPERVISION IS REQUIRED. • Improper installation, such as using the product for monitors over its load capacity or for any Bolt M6x30mm purpose not explicitly specified, may cause damage or serious injury. We would not be liable for any damage or injury caused by improper mounting or inappropriate use. A x3 **CAUTION AND MAINTENANCE** · Never allow children to climb, stand, hang, or play on any part of TV or stand. • This product is intended for indoor use only. Using this product outdoors could lead to product failure and personal injury. Plastic Cover · Check that the bracket is secure and safe to use at regular intervals (at least every three months). **G** x2 **E**x1 Installation Tools (Not Included) M6 x 15mm 21 (YZ2210-US1) Band Tape MA x4 Screwdriver **Bubble Level** 2m 0 STEP 1: Attach the Brackets to TV STEP 1: (Continued) 1-1 Select TV Screw Length Thread screws by hand into the threaded holes on the back of your TV after selecting which screw diameter fits your TV. M-A (M-B (M-C (M-D (M-E M8 M6 M-F С $\bigcirc$ M-G(M-H May be needed 1-2 Select TV Screw Length 0 When attaching plate to the flat screen, be careful not to over tighten screws and be sure that screws do not bottom out in the mounting holes. 0