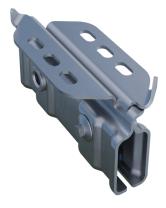

## **About the Product**

The Seam Bracket is designed to not damage the seam and it fits both double folded seams and 'click seams'. The Seam Bracket is made from Magnelis ® and it is IP-protected.

## Flexibility

The Solar Rail can only be installed horizontally. When installed horizontally, the bracket has a versatile equipment hole pattern for matching the clamping zone of the panel and a stop hook to temporarily support the Solar Rail before mounting. It is tightened with 16 Nm using only one tool, the same HEX8 tool as with all other fasteners in the MAFI Solar product portfolio.