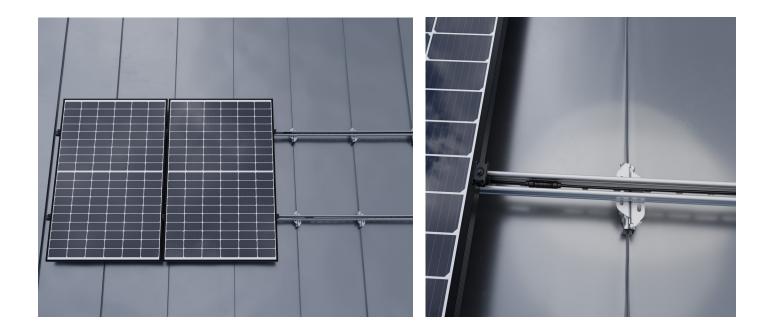

## **About the Product**

The Seam Bracket is designed to not damage the seam and it fits both double folded seams and 'click seams'. The Seam Bracket is made from Magnelis ® and it is IP-protected.

## Flexibility

The Solar Rail can only be installed horizontally. When installed horizontally, the bracket has a versatile equipment hole pattern for matching the clamping zone of the panel and a stop hook to temporarily support the Solar Rail before mounting. It is tightened with 16 Nm using only one tool, the same HEX8 tool as with all other fasteners in the MAFI Solar product portfolio.