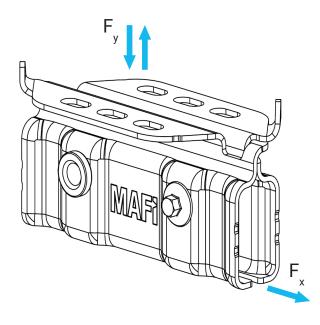

## Info

Ultimate design load

F<sub>y down</sub> max: 2000 N (0°)\* F<sub>y up</sub> max: 1000 N F<sub>x</sub> max: 1500 N (90°)\* \*Ultimate design load for different roof slopes can be found in table.

| Parts list   |              |          |            |
|--------------|--------------|----------|------------|
| Part         | Material     | Quantity | Weight (g) |
| Seam Bracket | S550GD ZM310 | 1        | 640        |