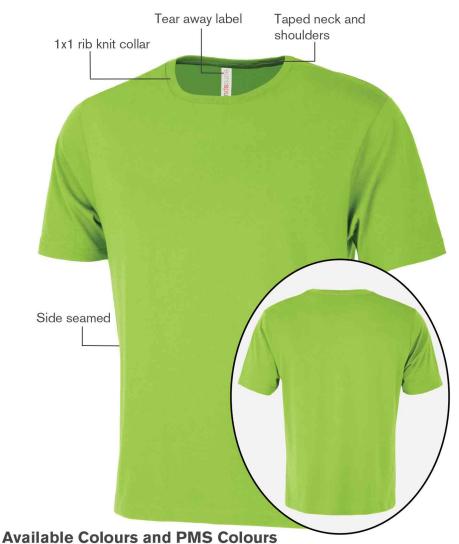

### **Product Features:**

- 6.8-oz, 100% combed and ring spun cotton
- Ultra soft 30 single jersey
- Double needle cover stitch at sleeve and bottom hem

Adult sizes: XS-4XL

## **Icons/Fabric Features:**

7533C & Black 6C Grey 10C & Black 6C

& 214C

Mid tone 419C & Black 6C