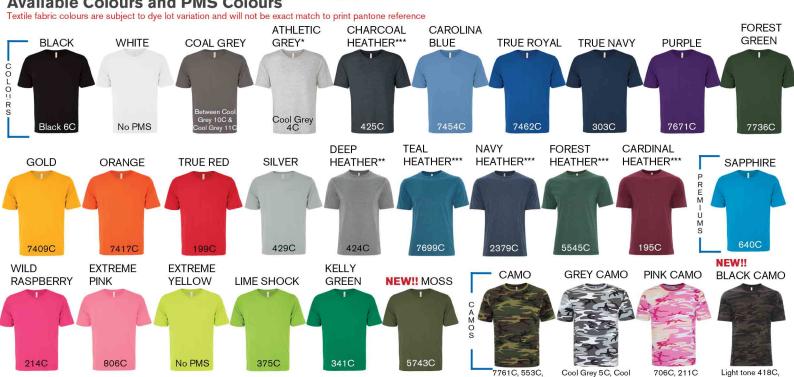

## **Icons/Fabric Features:**

7533C & Black 6C Grey 10C & Black 6C

& 214C

Mid tone 419C & Black 6C