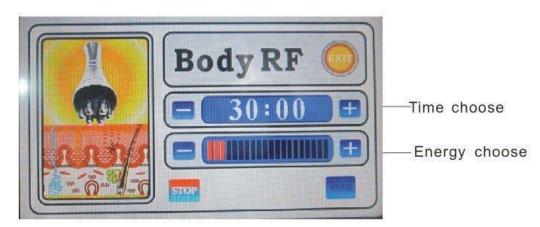

Panel:Press "RF CHANNEL" in the display screen to select vacuum bipolar RF output, select the suitable intensity (adjust according to the customer's acceptable level, 3-6 is ok.), and at last press the "work" key. They start to work.

Press "TIME SET" to adjust the time, clicking "+" to increase the RF intensity or "-" to decrease RF intensity, press "work" to start the operation of negative pressure vacuum RF head. Apply gel to the negative pressure vacuum RF head, point it to the position for losing weight and operate in pulling technique (drag fat at the position for losing weight to the position where it is closer to the lymph gland) for about 20 minutes. Notes: