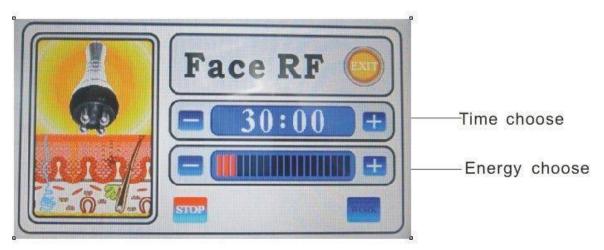

#### 4. Quadrupole RF handle --Facial wrinkle elimination, tightening and lifting

A capacitive coupling electrode is used for transmitting radio-wave energy and generating an electric field for entering into subcutaneous tissue through the skin surface. In the high-frequency of 450 khz,this electric field changes its polarity 450,000 times per second. To reply to the rapid change in electrode,directions of electrical particles the skin are also changed.By this time, natural electric resistance in the subcutaneous tissue moves and generates heat energy. As the papillary dermis collagen may immediately shrink when the temperature is within the range from 60 to 70 Celsius degree, after wrinkle treatment, the client may immediately sense the skin tightening effects as it is being lifted and firmed. When collagen is produced continuously, thickness and density of the skin papillary dermis may be increased to remove wrinkles, eliminate scars, restore skin elasticity and gloss and make it be blonde and smooth. While collagen is increased, fresh skin is generated in the position of operation and wrinkles are removed by large amount of cells. In addition, when cortex without elasticity or that with thick horny layer in the area with wrinkles is separated, surrounding skin will also be renewed.

Press "TIME SET" to adjust the time, clicking "+" to increase the RF intensity or "-" to decrease RF intensity, select the suitable intensity (adjust according to the customer's acceptable level, 3-6 is ok.), and at last press "work" key. The start to work.

Beautifying: Use the probe to massage the specific part of skin circularly after applying the slimming cream for about 30 to 40 minutes. It could quicken the blood circulation in the part of skin treated and has the effect of decomposing fat, etc.

Matters needing attention:

- 1. Apply sliming cream or cooling gel to the part of skin to be treated before the treatment.
- 2. Keep close contact between the probe and the skin.
- 3. Adjust the intensity from low level to high level.

markalpha.com

- 4. Please do not irradiate eyeballs directly with colored light.
- 5. Operate with the tripolar RF head for 15-20 minutes with mainly the spiral movement on face