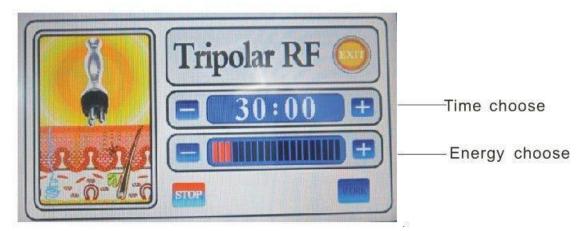

#### 5. Tripolar facial handle

Stick to enhance rejuvenation: use of positive and negative microcurrent activation energy release skin cells, so that rapid synthesis of fibroblasts Collagen, elastic skin revert to the original compact, the skin causing t the skin to stimulate the muscle tension is increased, thereby gradually eliminate wrinkles prevent skin aging, restoring skin elasticity, facial improvement.

Press "TIME SET" to adjust the time, clicking "+" to increase the RF intensity or "-" to decrease RF intensity, select the suitable intensity (adjust according to the customer's acceptable level, 3-6 is ok.), and at last press "work" key. The starts to work.

Spread gel or wrinkle smoothing essence on the treated positions for hairdressing (generally 20-30G each time), operate with the facial RF head for 15-20 minutes with mainly the spiral movement on face and eye around