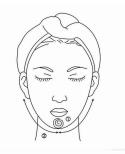

Concentrate the fat to groin in circles or straight line.ng from inner rib to outer edge after massage.

3. Operation schematic drawing of Tripolar RF work head for face
1 Massage the mandible center in circles to produce deep heat.

Massage lower jaw in lines.

- ③ Massage the triangle zone of both sides of the face in circles.
- Massage from jaw to angulus oris to ear in lines.

4 Massage from jaw to angulus oris to eat in lines.