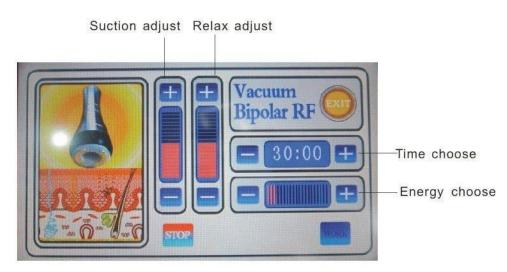

#### 1. Vacuum Bipolar RF handle

Dissolve fat, lymphatic drainage, firm skin and enhance skin elasticity

Body-shaping Equipment adopts the most advanced high-speed turbine negative pressure technology, and innovative three-dimensional conversion technology, combining with microcomputer chip controlled patent roller axis, and has an anti-geocentric attract effect on the skin. Attracting and outspreading the fibrillar connective tissue of different cortexes , through the rhythmic massage and effectively break down subcutaneous fat and reduce cellular tissue accumulation of fat , use of the patents to massage deeply roller different parts of the body ,bring up fat layer in dermis, curium and subcutaneous ,and release micro-vascular lymphatic vessels at the same time, promoting metabolism and to make fat cells in a passive movement to fat acids, even within the cells of toxins, also to be eliminated from lymphatic system in vitro the detoxification enhance the function of as many as four times. Can be done manually or any other instruments can not achieve the perfect results. At the same time, skin is more elastic and luster.It is the "healthy body sculpture management" expert

Panel:Press "RF CHANNEL" in the display screen to select vacuum bipolar RF output, select the suitable intensity (adjust according to the customer's acceptable level, 3-6 is ok.), and at last press the "work" key. They start to work.

Beautifying: Use the probe to massage the specific part of skin circularly after applying the slimming cream for about 30 to 40 minutes. It could quicken the blood circulation in the part of skin treated and has the effect of decomposing fat, etc.

Matters needing attention:

- 1. Apply slimming cream or cooling gel to the part of skin to be treated before the treatment.
- 2. Keep close contact between the probe and the skin.
- 3. Adjust the intensity from low level to high level.
- 4. Please do not irradiate eyeballs directly with colored light.
- 5 Operate with the bipolar vacuum head for 15-20 minutes with mainly the spiral movement on body