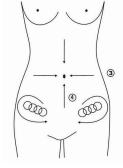

- 3 Concentrated the fat from 4 directions to navel as center.
- 4 Massage from end of pelvis to groin in circles.

(5) Massage from inner rib to outer edge in circles.

- 6 Massage back and forth from inner rib to outer edge in straight line
- $\bigcirc$  LiftiHip and he lower part of the body care (30minutes, 2-3days/time) used the  $\Phi D50mm$  probe

Concentrate the fat to groin in circles or straight line.ng from inner rib to outer edge after massage.

3. Operation schematic drawing of Tripolar RF work head for face
1 Massage the mandible center in circles to produce deep heat.