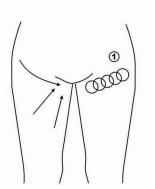

- 3 Concentrated the fat from 4 directions to navel as center.
- 4 Massage from end of pelvis to groin in circles.

(5) Massage from inner rib to outer edge in circles.

- 6 Massage back and forth from inner rib to outer edge in straight line
- $\bigcirc$  LiftiHip and he lower part of the body care (30minutes, 2-3days/time) used the  $\Phi D50mm$  probe

Concentrate the fat to groin in circles or straight line.ng from inner rib to outer edge after massage.

3. Operation schematic drawing of Tripolar RF work head for face
1 Massage the mandible center in circles to produce deep heat.