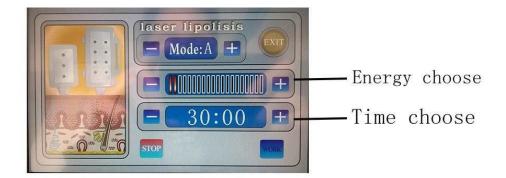

#### 6.Laser lipolisis

Diode Lipo Laser emits low levels of laser energy, which creates a chemical signal in the fat cells, breaking down the stored triglycerides into free fatty acids and glycerol and releasing them though channels in the cell membranes. The fatty acids and glycerol are then transported around the body to the tissues that will use them during metabolism to create energy. This process of fatty acid release is a natural response of the body when the body needs to use stored energy reserves, thus it is not creating any unnatural reaction in the body nor does it affect or damage any surrounding structures such as skin, blood vessels and peripheral nerves. A period of exercise post treatment will ensure the complete metabolism and thus elimination from the body of the freed fatty acids

This 5mw lipo laser system can adopt light to penetrate skin deep level to stimulate metabolism in order to keep results after slimming treatment Tied laser board band at the site of the need to lose weight, make laser for 20 minutes.

Technical Parameters Laser diode, wavelength: 635nm ~650nm Energy output :56 x 180mW Mains power output: 100VA Safety :On board diagnostics Classification :Electrical Class 1, Type B applied part Cooling requirements :Air cooled