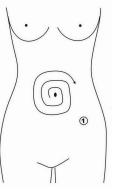

head for body

Waist and abdomen care (25minutes, 2-3 days/time)

C Massage to navel as center and gradually expanding the range

2 Massage chest nest, both sides of former abdomen and below the

navel(into diamond) from inside to outside in circles.