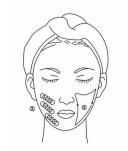

Concentrate the fat to groin in circles or straight line.ng from inner rib to outer edge after massage.

3. Operation schematic drawing of Tripolar RF work head for face
1 Massage the mandible center in circles to produce deep heat.

Massage lower jaw in lines.

- ③ Massage the triangle zone of both sides of the face in circles.
- Massage from jaw to angulus oris to ear in lines.

4 Massage from jaw to angulus oris to eat in lines.