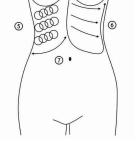

head for body

Waist and abdomen care (25minutes, 2-3 days/time)

C Massage to navel as center and gradually expanding the range

2 Massage chest nest, both sides of former abdomen and below the

navel(into diamond) from inside to outside in circles.

- 3 Concentrated the fat from 4 directions to navel as center.
- 4 Massage from end of pelvis to groin in circles.

(5) Massage from inner rib to outer edge in circles.

- 6 Massage back and forth from inner rib to outer edge in straight line
- $\bigcirc$  LiftiHip and he lower part of the body care (30minutes, 2-3days/time) used the  $\Phi D50mm$  probe