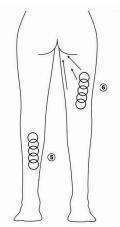

MARK ALPHA

Mode of operation:Continuous

**Using Guidance** 

1. Operation schematic drawing of 40K cavitation explode work head

Massage the fat of thigh in circles

2. Operation schematic drawing of sextupole RF laser work