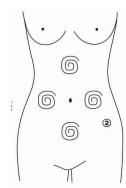

head for body

Waist and abdomen care (25minutes, 2-3 days/time)

C Massage to navel as center and gradually expanding the range

2 Massage chest nest, both sides of former abdomen and below the

navel(into diamond) from inside to outside in circles.

- 3 Concentrated the fat from 4 directions to navel as center.
- 4 Massage from end of pelvis to groin in circles.

(5) Massage from inner rib to outer edge in circles.

- 6 Massage back and forth from inner rib to outer edge in straight line
- $\bigcirc$  LiftiHip and he lower part of the body care (30minutes, 2-3days/time) used the  $\Phi D50mm$  probe