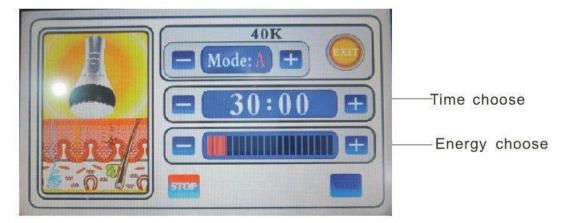

Press "TIME SET" to adjust the time, clicking "-" to decrease the strength or click "+" to increase it. Press

#### markalpha.com

"PAUSE" to start the strong sound wave explosion fathead Mode a.b.c.d means that:

"A" is continuous working for 3 sec and discontinuous for 2 sec.

"B" is continuous working for 4 sec and discontinuous for 3sec.

"C" is continuous working for 1 sec and discontinuous for 1 sec.

"D" is continuous working for 0.5 sec and discontinuous for 0.5sec.

Operate with the 40KHz cavitation head for 15-20 minutes with mainly the spiral movement on body