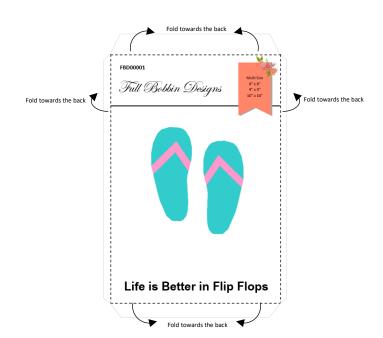

#### Assembling the Pattern Sleeve

- 1. Cut out the front and back of the sleeve pattern along the grey lines.
- 2. Fold along the dashed lines towards the back, as shown in the diagram below.

3. With the front of the pattern sleeve facing down add glue only to the bottom and side sections you just folded in the previous step.

4. Place the back of the sleeve, lining it up to the folded edges and press the glued sections onto the back to secure and your pattern sleeve is complete.