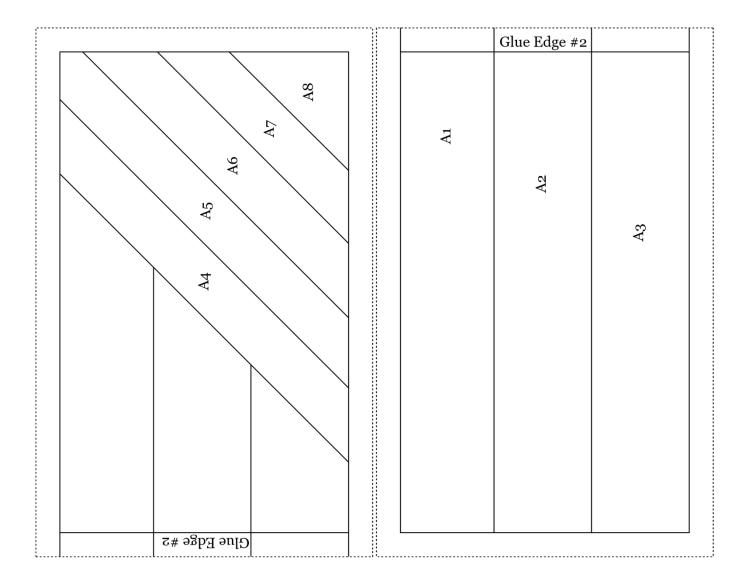

#### Joining the Pattern Pieces

Some patterns include sections that need to be glued together before stitching as they are too large to be printed onto 1 page.

Each glue edge is numbered in sequence e.g., Glue Edge #1 should be glued to Glue Edge #1 and so on.

Once the sections are cut out you can glue or use tape to attach the sections together as follows:

1. Cut off one of the Glue Edges.

2. Next, overlap the sections so the stitch lines meet and adhere them together.

## 10 x 6

1" x 1"

| A3       |               |     |   |
|----------|---------------|-----|---|
| $\omega$ |               |     |   |
|          |               |     |   |
|          |               |     |   |
|          | A2            |     |   |
|          | 2             |     |   |
|          |               |     |   |
|          |               |     |   |
|          |               | Al  |   |
|          |               | -   |   |
|          |               |     |   |
|          |               |     |   |
|          |               |     |   |
|          |               |     |   |
|          |               |     |   |
|          | CheEdge#2     |     |   |
| 1        | 1 7#Ə&D'HƏHID | l l | 1 |