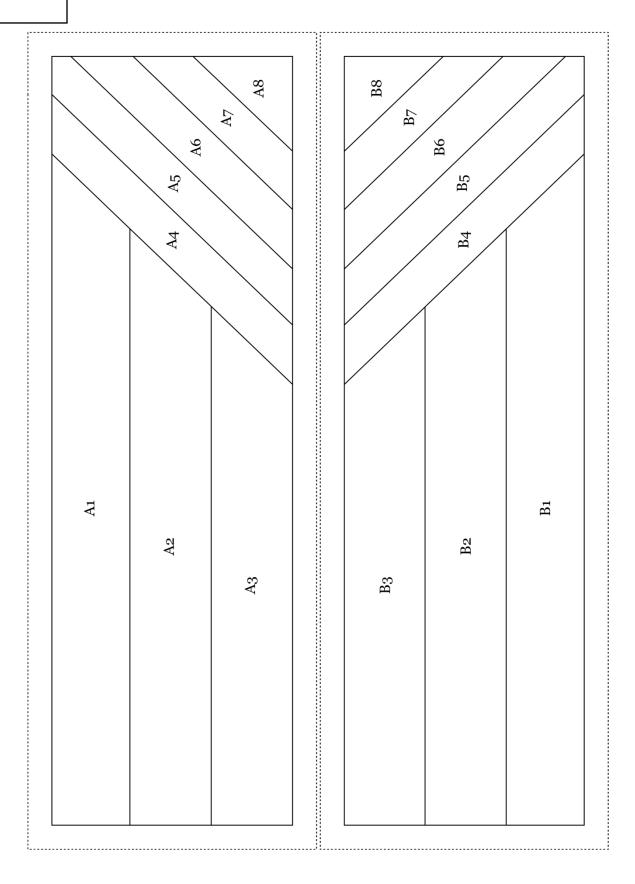

#### Joining the Pattern Pieces

Some patterns include sections that need to be glued together before stitching as they are too large to be printed onto 1 page.

Each glue edge is numbered in sequence e.g., Glue Edge #1 should be glued to Glue Edge #1 and so on.

Once the sections are cut out you can glue or use tape to attach the sections together as follows:

1. Cut off one of the Glue Edges.

2. Next, overlap the sections so the stitch lines meet and adhere them together.

## 10 x 6

1" x 1"

| A3       |               |     |   |
|----------|---------------|-----|---|
| $\omega$ |               |     |   |
|          |               |     |   |
|          |               |     |   |
|          | A2            |     |   |
|          | 2             |     |   |
|          |               |     |   |
|          |               |     |   |
|          |               | Al  |   |
|          |               | -   |   |
|          |               |     |   |
|          |               |     |   |
|          |               |     |   |
|          |               |     |   |
|          |               |     |   |
|          | CheEdge#2     |     |   |
| 1        | 1 7#Ə&D'HƏHID | l l | 1 |