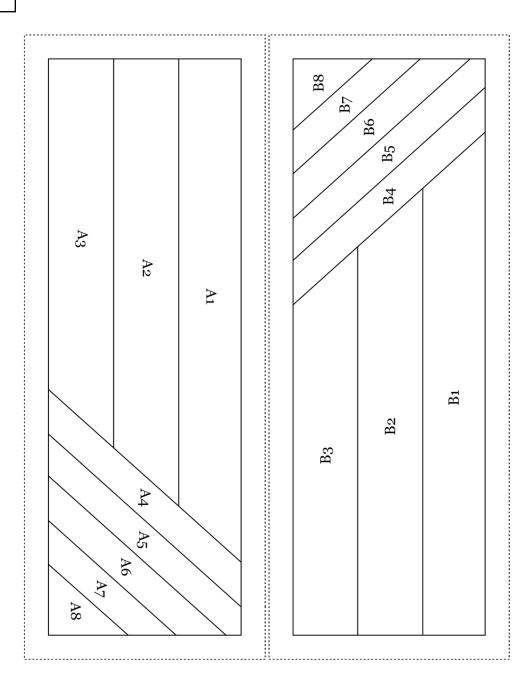

#### Joining the Pattern Pieces

Some patterns include sections that need to be glued together before stitching as they are too large to be printed onto 1 page.

Each glue edge is numbered in sequence e.g., Glue Edge #1 should be glued to Glue Edge #1 and so on.

Once the sections are cut out you can glue or use tape to attach the sections together as follows:

1. Cut off one of the Glue Edges.

2. Next, overlap the sections so the stitch lines meet and adhere them together.

### 12 x 7

|    | Glue Edge #1 |    |
|----|--------------|----|
|    |              | BI |
|    | B2           |    |
| B3 |              |    |
|    |              |    |
|    |              |    |
|    |              |    |
|    |              |    |
|    |              |    |
|    |              |    |
|    |              |    |
|    |              |    |
|    |              |    |