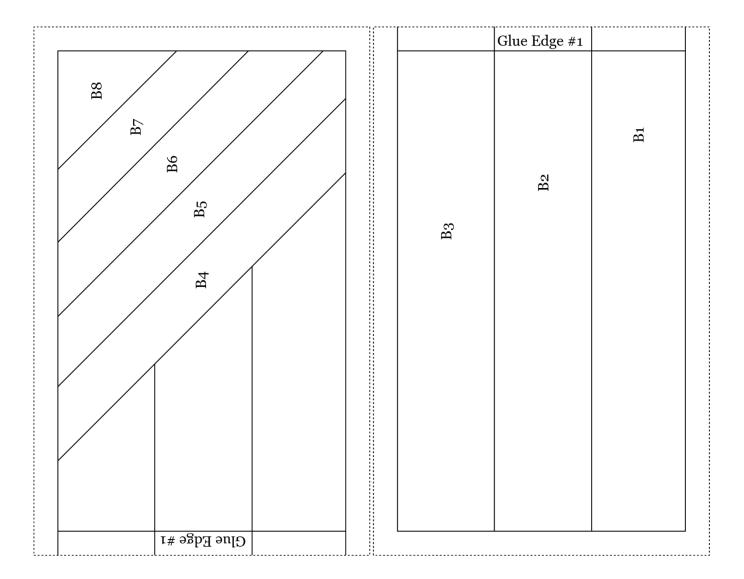

#### Joining the Pattern Pieces

Some patterns include sections that need to be glued together before stitching as they are too large to be printed onto 1 page.

Each glue edge is numbered in sequence e.g., Glue Edge #1 should be glued to Glue Edge #1 and so on.

Once the sections are cut out you can glue or use tape to attach the sections together as follows:

1. Cut off one of the Glue Edges.

2. Next, overlap the sections so the stitch lines meet and adhere them together.

### 12 x 7

|    | Glue Edge #1 |    |
|----|--------------|----|
|    |              | BI |
|    | B2           |    |
| B3 |              |    |
|    |              |    |
|    |              |    |
|    |              |    |
|    |              |    |
|    |              |    |
|    |              |    |
|    |              |    |
|    |              |    |
|    |              |    |