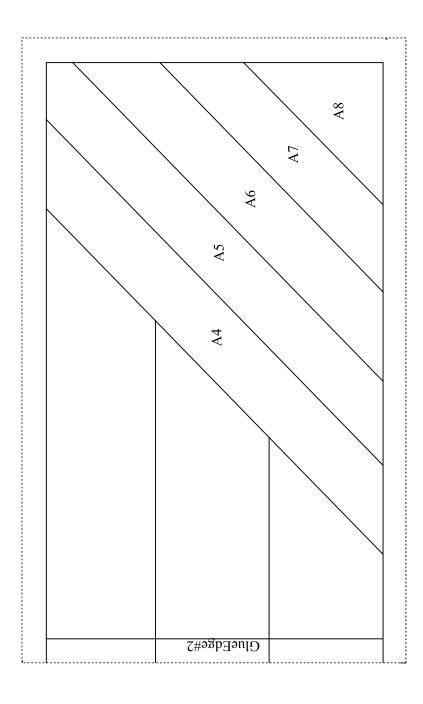

#### Joining the Pattern Pieces

Some patterns include sections that need to be glued together before stitching as they are too large to be printed onto 1 page.

Each glue edge is numbered in sequence e.g., Glue Edge #1 should be glued to Glue Edge #1 and so on.

Once the sections are cut out you can glue or use tape to attach the sections together as follows:

1. Cut off one of the Glue Edges.

2. Next, overlap the sections so the stitch lines meet and adhere them together.

### 12 x 7

|    | Glue Edge #1 |    |
|----|--------------|----|
|    |              | BI |
|    | B2           |    |
| B3 |              |    |
|    |              |    |
|    |              |    |
|    |              |    |
|    |              |    |
|    |              |    |
|    |              |    |
|    |              |    |
|    |              |    |
|    |              |    |