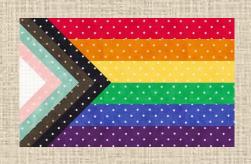

# Pride Flag

# **Pride Flag**

FBDF00009 Pride Flag

Block Size 6" x 4"

Cut pieces from pages 9

Block Size 8" x 5"

Cut pieces from pages 10

Block Size 10" x 6"

Cut pieces from pages 11 and 12