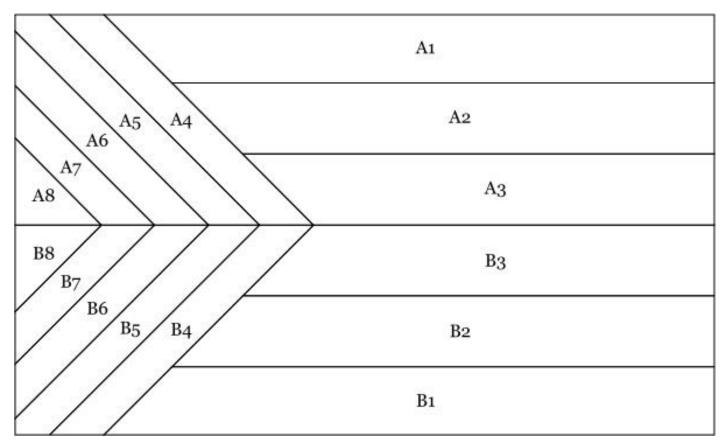

## 10 x 6

1" x 1"

| A3       |               |     |   |
|----------|---------------|-----|---|
| $\omega$ |               |     |   |
|          |               |     |   |
|          |               |     |   |
|          | A2            |     |   |
|          | 2             |     |   |
|          |               |     |   |
|          |               |     |   |
|          |               | Al  |   |
|          |               | -   |   |
|          |               |     |   |
|          |               |     |   |
|          |               |     |   |
|          |               |     |   |
|          |               |     |   |
|          | CheEdge#2     |     |   |
| 1        | 1 7#Ə&D'HƏHID | l l | 1 |