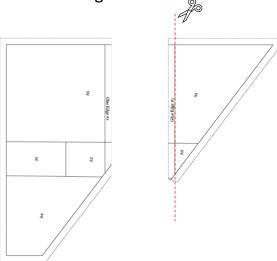

#### Joining the Pattern Pieces

Some patterns include sections that need to be glued together before stitching as they are too large to be printed onto 1 page.

Each glue edge is numbered in sequence e.g., Glue Edge #1 should be glued to Glue Edge #1 and so on.

Once the sections are cut out you can glue or use tape to attach the sections together as follows:

1. Cut off one of the Glue Edges.

2. Next, overlap the sections so the stitch lines meet and adhere them together.