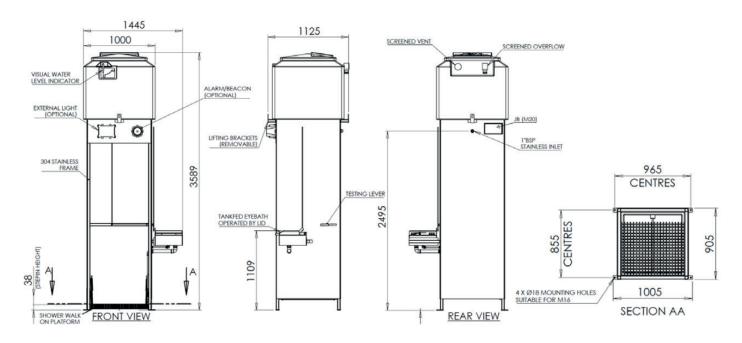

## VTS350 - 350L Tank Shower

Suitable for all climates and manufactured to ANSI Z358.1-2014 and EN15154 standards, this tank shower guarantees over 5 minutes of tepid water without the need of a mains water supply. The unit is completely corrosion resistant and suitable for hazardous or non-hazardous environments. Comes with water level indicator, temperature display and testing lever as standard.

#### **Key Features**

- Self-contained
- Photoluminous pictorial signs
- Manufactured in house, in the UK
- One-piece insulated GRP header tank

| OPERATING CONDITIONS                          |                                                                        |
|-----------------------------------------------|------------------------------------------------------------------------|
| Water Supply Pressure                         | 0.5 - 6 bar                                                            |
| Temperature                                   | -25°C to +60°C (water chiller recommended for temperatures above 35°C) |
| TECHNICAL DETAILS                             |                                                                        |
| Inlet Connection                              | 1" BSPM (flanged options available)                                    |
| Shower Drain Outlet Connection -<br>if fitted | 2" BSPF (flanged options available)                                    |
| Screened Overflow                             | 40mm PVC-U                                                             |
| Shower Flow Rate                              | 76lpm                                                                  |
| Eyebat Flow Rate                              | Min 1.5lpm                                                             |
| Ball Float Valves for quick refill            | 2 x ¾" stainless valves with 6" plastic floats                         |
| Shower Operation                              | Panic bar (GRP foot platform as option)                                |
| Eyebath Operation                             | Lift lid (stainless foot operation as option)                          |
| Signage                                       | Self-adhesive photoluminous pictorial sign                             |
| MATERIAL DETAILS                              |                                                                        |
| Header Tank                                   | 350L green insulated GRP (other colours available)                     |
| Header Tank Lid                               | White insulated GRP                                                    |
| Shower Frame                                  | 304 stainless steel as standard (316 as option)                        |
| Operating Valves                              | Stainless steel                                                        |
| Shower Rose                                   | Yellow - ABS (stainless as options)                                    |
| Panic Bar/Testing Lever                       | Stainless steel (powder coated red for high visibility)                |
| Panelling - if fitted                         | Side & rear - green GRP                                                |
| Shower Platform - if fitted                   | Yellow non-slip GRP                                                    |
| Overhead Sun Canopy - if fitted               | White insulated GRP                                                    |
| Eyebath - if fitted                           | Yellow GRP + 2 low pressure nozzles                                    |
| Eyebath Foot Treadle - if fitted              | Stainless steel (powder coated red for high visibility)                |
| Temperature Gauge - if fitted                 | Stainless steel - 150mm diameter                                       |
| Water Heater - if fitted                      | 2.4Kw (Non-hazardous)                                                  |