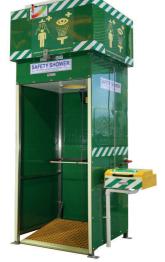

## VTS350 - 350L Tank Shower

Suitable for all climates and manufactured to ANSI Z358.1-2014 and EN15154 standards, this tank shower guarantees over 5 minutes of tepid water without the need of a mains water supply. The unit is completely corrosion resistant and suitable for hazardous or non-hazardous environments. Comes with water level indicator, temperature display and testing lever as standard.

#### **Key Features**

- Self-contained
- Photoluminous pictorial signs
- Manufactured in house, in the UK
- One-piece insulated GRP header tank

| OPERATING CONDITIONS                          |                                                                        |
|-----------------------------------------------|------------------------------------------------------------------------|
| Water Supply Pressure                         | 0.5 - 6 bar                                                            |
| Temperature                                   | -25°C to +60°C (water chiller recommended for temperatures above 35°C) |
| TECHNICAL DETAILS                             |                                                                        |
| Inlet Connection                              | 1" BSPM (flanged options available)                                    |
| Shower Drain Outlet Connection -<br>if fitted | 2" BSPF (flanged options available)                                    |
| Screened Overflow                             | 40mm PVC-U                                                             |
| Shower Flow Rate                              | 76lpm                                                                  |
| Eyebat Flow Rate                              | Min 1.5lpm                                                             |
| Ball Float Valves for quick refill            | 2 x ¾" stainless valves with 6" plastic floats                         |
| Shower Operation                              | Panic bar (GRP foot platform as option)                                |
| Eyebath Operation                             | Lift lid (stainless foot operation as option)                          |
| Signage                                       | Self-adhesive photoluminous pictorial sign                             |
| MATERIAL DETAILS                              |                                                                        |
| Header Tank                                   | 350L green insulated GRP (other colours available)                     |
| Header Tank Lid                               | White insulated GRP                                                    |
| Shower Frame                                  | 304 stainless steel as standard (316 as option)                        |
| Operating Valves                              | Stainless steel                                                        |
| Shower Rose                                   | Yellow - ABS (stainless as options)                                    |
| Panic Bar/Testing Lever                       | Stainless steel (powder coated red for high visibility)                |
| Panelling - if fitted                         | Side & rear - green GRP                                                |
| Shower Platform - if fitted                   | Yellow non-slip GRP                                                    |
| Overhead Sun Canopy - if fitted               | White insulated GRP                                                    |
| Eyebath - if fitted                           | Yellow GRP + 2 low pressure nozzles                                    |
| Eyebath Foot Treadle - if fitted              | Stainless steel (powder coated red for high visibility)                |
| Temperature Gauge - if fitted                 | Stainless steel - 150mm diameter                                       |
| Water Heater - if fitted                      | 2.4Kw (Non-hazardous)                                                  |

### **Optional Extras**

- Eyebath (fitted internal or external •
- Flexible face/body wash
- Water Heater .
- Gritted GRP platform
- Side & Rear Panelling
- Drain Sump
- Eyebath Foor Treadle
- Low Energy Lighting
- Temperature Gauge

- Flashing Alarm & Siren •
- Remote Alarm
- Legionella Kit
- Water Chiller
- Sun Canopy
- Heavy Duty Strip Curtain
- Spring-Loaded Doors
- Air Heater & Room Stat
- Manual Drain Valve