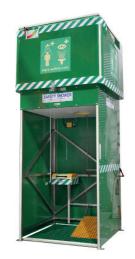

## VTS1500 - 1500L Tank Shower

Suitable for all climates and fully compliant with ANSI Z358.1-2014 and EN15154 standards, this tank shower guarantees over 15 minutes of tepid water without the need of a mains water supply. The unit is completely corrosion resistant and suitable for hazardous or nonhazardous environments. Comes with water level indicator and testing lever as standard.

#### **Key Features**

- Over 15 minutes tepid water
- Photoluminous pictorial signs
- Manufactured in house, in the UK
- One-piece insulated GRP header tank

| Water Supply Pressure                      | 0.5 - 6 bar                                                            |
|--------------------------------------------|------------------------------------------------------------------------|
| Temperature                                | -25°C to +55°C (water chiller recommended for temperatures above 35°C) |
| TECHNICAL DETAILS                          |                                                                        |
| Inlet Connection                           | 1" BSPM (flanged options available)                                    |
| Shower Drain Outlet Connection - if fitted | 2" BSPF                                                                |
| Screened Overflow                          | 40mm PVC-U                                                             |
| Shower Flow Rate                           | 76lpm                                                                  |
| Eyebath Flow Rate                          | Min 1.5lpm                                                             |
| Ball Float Valves for quick refill         | 2 x ¾" brass valves with 6" plastic floats                             |
| Shower Operation                           | Panic bar (GRP foot platform as option)                                |
| Eyebath Operation                          | Lift lid (stainless foot operation as option)                          |
| Signage                                    | Self-adhesive photoluminous pictorial sign                             |
| Weight                                     | 350-400Kg                                                              |
| MATERIAL DETAILS                           |                                                                        |
| Header Tank                                | 1500L green insulated GRP (other colours available)                    |
| Header Tank Lid                            | White insulated GRP                                                    |
| Shower Frame                               | 304 stainless steel as standard (316 as option)                        |
| Operating Valves                           | Stainless steel                                                        |
| Shower Rose                                | Yellow - ABS (stainless as options)                                    |
| Panic Bar/Testing Lever                    | Stainless steel (powder coated red for high visibility)                |
| Panelling - if fitted                      | Side & rear - green GRP                                                |
| Shower Platform - if fitted                | Yellow non-slip GRP                                                    |
| Overhead Sun Canopy - if fitted            | White insulated GRP                                                    |
| Eyebath - if fitted                        | Yellow GRP + 2 low pressure nozzles                                    |
| Eyebath Foot Treadle - if fitted           | Stainless steel (powder coated red for high visibility)                |
| Temperature Gauge - if fitted              | Stainless steel - 150mm diameter                                       |
| Water Heater - if fitted                   | 2.4Kw (Non-hazardous)                                                  |