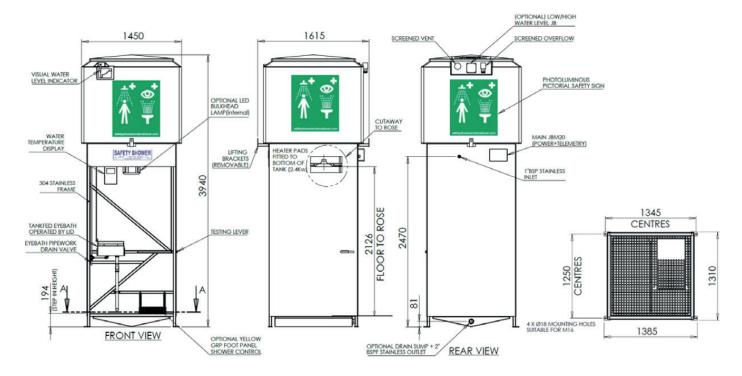

Stainless steel (powder coated red for high visibility)                |
| Temperature Gauge - if fitted              | Stainless steel - 150mm diameter                                       |
| Water Heater - if fitted                   | 2.4Kw (Non-hazardous)                                                  |







in



# VTS1500 - 1500L Tank Shower

#### **Optional Extras**

- Eyebath (fitted internal or external
- Flexible face/body wash
- Water Heater
- Gritted GRP platform
- Side & Rear Panelling
- Drain Sump
- Eyebath Foor Treadle
- Low Energy Lighting
- Temperature Gauge

- Flashing Alarm & Siren
- Remote Alarm
- Legionella Kit
- Water Chiller
- Sun Canopy
- Heavy Duty Strip Curtain
- Spring-Loaded Doors
- Air Heater & Room Stat
- Manual Drain Valve

### **Technical Drawings**



in