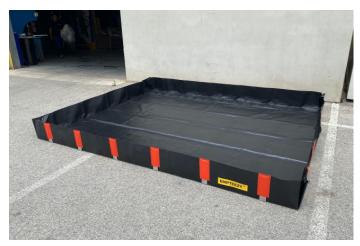

## **MULTI-FUNCTION PVC CONTAINMENT BUNDS - EB5**

EB5 + EB5M pictured (EB5M sold separately)

Our PVC portable bunds are easy to store and transport, quick to assemble and are compatible with hydrocarbons and a wide range of chemicals (compatibility information available upon request). These portable bunds are the ideal solution to your containment needs when a standard spill pallet is impractical.

Welded PVC construction. Aluminium support brackets. Turn buckle connectors. No tools required. Easy and quick to load and unload.

| SPECIFICATION         |         |  |  |  |  |
|-----------------------|---------|--|--|--|--|
| Height                | 250mm   |  |  |  |  |
| Length                | 3000mm  |  |  |  |  |
| Width                 | 2500mm  |  |  |  |  |
| Sump Capacity         | 1750ltr |  |  |  |  |
| Ref Liner             | EB5L    |  |  |  |  |
| Ref Base Mat          | EB5M    |  |  |  |  |
| Shoulder Bag Included | Yes     |  |  |  |  |