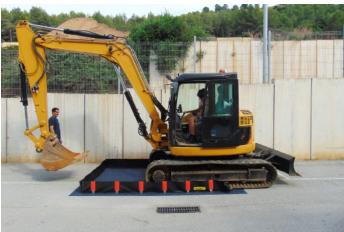

## **MULTI-FUNCTION PVC CONTAINMENT BUNDS - EB5**

EB5 + EB5M pictured (EB5M sold separately)

Our PVC portable bunds are easy to store and transport, quick to assemble and are compatible with hydrocarbons and a wide range of chemicals (compatibility information available upon request). These portable bunds are the ideal solution to your containment needs when a standard spill pallet is impractical.