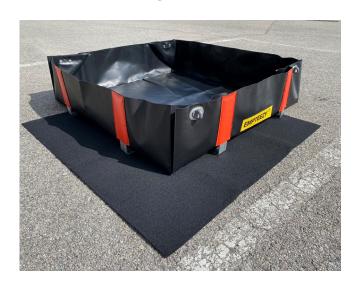

## **MULTI-FUNCTION PVC CONTAINMENT BUNDS - EB5**

EB5 + EB5M pictured (EB5M sold separately)

Our PVC portable bunds are easy to store and transport, quick to assemble and are compatible with hydrocarbons and a wide range of chemicals (compatibility information available upon request). These portable bunds are the ideal solution to your containment needs when a standard spill pallet is impractical.

Welded PVC construction. Aluminium support brackets. Turn buckle connectors. No tools required. Easy and quick to load and unload.

| SPECIFICATION         |         |  |  |  |  |
|-----------------------|---------|--|--|--|--|
| Height                | 250mm   |  |  |  |  |
| Length                | 3000mm  |  |  |  |  |
| Width                 | 2500mm  |  |  |  |  |
| Sump Capacity         | 1750ltr |  |  |  |  |
| Ref Liner             | EB5L    |  |  |  |  |
| Ref Base Mat          | EB5M    |  |  |  |  |
| Shoulder Bag Included | Yes     |  |  |  |  |