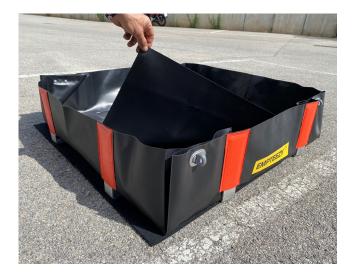

## **MULTI-FUNCTION PVC CONTAINMENT BUNDS - EB5**

EB5 + EB5M pictured (EB5M sold separately)

Our PVC portable bunds are easy to store and transport, quick to assemble and are compatible with hydrocarbons and a wide range of chemicals (compatibility information available upon request). These portable bunds are the ideal solution to your containment needs when a standard spill pallet is impractical.

Welded PVC construction. Aluminium support brackets. Turn buckle connectors. No tools required. Easy and quick to load and unload.

| SPECIFICATION         |         |  |  |  |  |
|-----------------------|---------|--|--|--|--|
| Height                | 250mm   |  |  |  |  |
| Length                | 3000mm  |  |  |  |  |
| Width                 | 2500mm  |  |  |  |  |
| Sump Capacity         | 1750ltr |  |  |  |  |
| Ref Liner             | EB5L    |  |  |  |  |
| Ref Base Mat          | EB5M    |  |  |  |  |
| Shoulder Bag Included | Yes     |  |  |  |  |