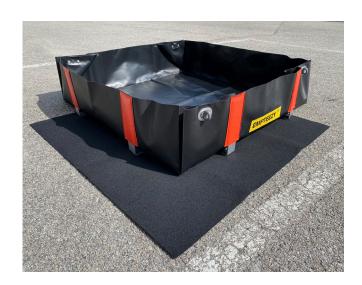

# **MULTI-FUNCTION PVC CONTAINMENT BUNDS - EB1**

EB1 + EB1M pictured (EB1M sold separately)

Our PVC portable bunds are easy to store and transport, quick to assemble and are compatible with hydrocarbons and a wide range of chemicals (compatibility information available upon request). These portable bunds are the ideal solution to your containment needs when a standard spill pallet is impractical.

Welded PVC construction. Aluminium support brackets. Turn buckle connectors. No tools required. Easy and quick to load and unload.

F