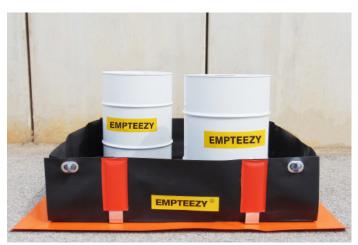

# **MULTI-FUNCTION PVC CONTAINMENT BUNDS - EB1**

EB1 + EB1M pictured (EB1M sold separately)

Our PVC portable bunds are easy to store and transport, quick to assemble and are compatible with hydrocarbons and a wide range of chemicals (compatibility information available upon request). These portable bunds are the ideal solution to your containment needs when a standard spill pallet is impractical.

Welded PVC construction. Aluminium support brackets. Turn buckle connectors. No tools required. Easy and quick to load and unload.

F