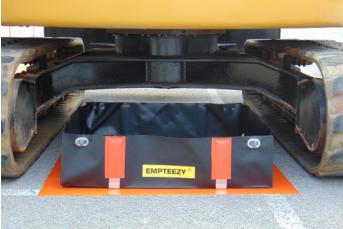

# **MULTI-FUNCTION PVC CONTAINMENT BUNDS - EB1**

EB1 + EB1M pictured (EB1M sold separately)

Our PVC portable bunds are easy to store and transport, quick to assemble and are compatible with hydrocarbons and a wide range of chemicals (compatibility information available upon request). These portable bunds are the ideal solution to your containment needs when a standard spill pallet is impractical.

Welded PVC construction. Aluminium support brackets. Turn buckle connectors. No tools required. Easy and quick to load and unload.

F