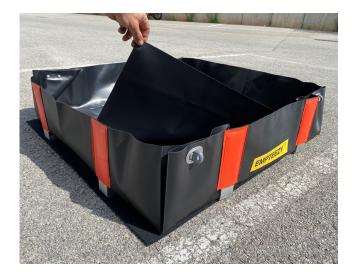

# **MULTI-FUNCTION PVC CONTAINMENT BUNDS - EB1**

EB1 + EB1M pictured (EB1M sold separately)

Our PVC portable bunds are easy to store and transport, quick to assemble and are compatible with hydrocarbons and a wide range of chemicals (compatibility information available upon request). These portable bunds are the ideal solution to your containment needs when a standard spill pallet is impractical.

Welded PVC construction. Aluminium support brackets. Turn buckle connectors. No tools required. Easy and quick to load and unload.

F