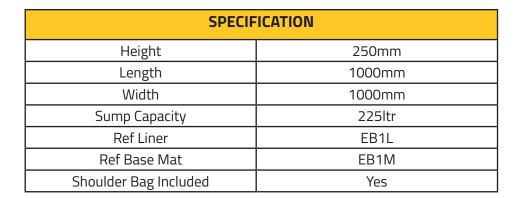

# **OTHER SIZES AVAILABLE**

| CODE | HEIGHT | LENGTH | WIDTH  | SUMP CAPACITY | REF. LINER | REF. BASE MAT |
|------|--------|--------|--------|---------------|------------|---------------|
| EB0  | 250mm  | 600mm  | 500mm  | 75ltr         | EBOL       | EBOM          |
| EB1  | 250mm  | 1000mm | 1000mm | 225ltr        | EB1L       | EB1M          |
| EB2  | 250mm  | 2000mm | 1000mm | 500ltr        | EB2L       | EB2M          |
| EB3  | 250mm  | 1500mm | 1500mm | 562ltr        | EB3L       | EB3M          |
| EB4  | 250mm  | 2500mm | 1500mm | 937ltr        | EB4L       | EB4M          |
| EB5  | 250mm  | 3000mm | 2500mm | 1750ltr       | EB5L       | EB5M          |