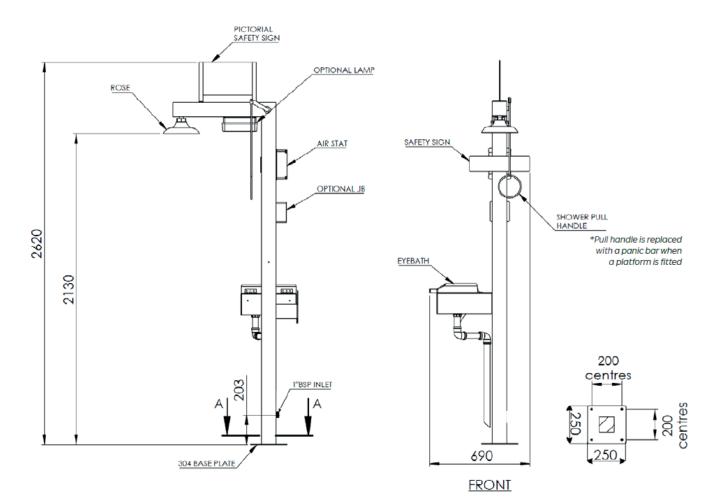

|
| Voltage                                        | 240V 1Ph 50-60Hz                             |
| IP Rating                                      | IP64-66                                      |
| Classification                                 | Zone 1+2, IIB, T3 as standard                |
| Trace Heating + Air Stat                       | 60w (total)                                  |





# **HTS1ATEX** - Frost-Protected Safety Shower

### **Optional Extras**

• Eyebath (fitted internal or external

EMPTEEZY working for the environment

- Flexible face/body wash
- Gritted GRP platform
- Eyebath Foor Treadle
- Manual Drain Valve
- Stainless Shower Rose

- Low Energy Lighting
- Flashing Alarm & Siren
- Remote Alarm
- Pressure Regulating Valve
- Flanged inlet



### **Technical Drawings**