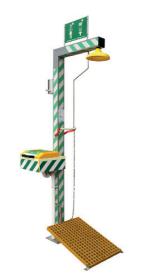

## **HTS1ATEX** - Frost-Protected Safety Shower

Trace heated showers are ideal for climates where there is a risk of freezing. This mains-fed unit is suitable for hazardous areas and is fully compliant with ANSI standards. The internal pipework is protected by trace heating cable and a highly visible, corrosion-resistant GRP outer jacket. Fitted with an air stat to keep running costs low.

#### **Key Features**

- Frost protected
- Heavy duty and robust
- Manufactured in house, in the UK
- Photo-luminous pictorial sign

Shown with optional foot treadle activation

| OPERATING CONDITIONS                           |                                              |
|------------------------------------------------|----------------------------------------------|
| Water Supply Pressure                          | 2 - 5 bar (min 1" NB supply pipe work)       |
| Temperature                                    | -30°C to +40°C                               |
| TECHNICAL DETAILS                              |                                              |
| Inlet Connection                               | 1"BSPM (flanged options available)           |
| Eyebath Drain Outlet Connection<br>- if fitted | 40mm PVC-U                                   |
| Shower Flow Rate                               | 76lpm                                        |
| Eyebath Flow Rate - if fitted                  | 23lpm                                        |
| Operating Valves                               | 316 stainless steel (stay open)              |
| Shower Operation                               | Hand-pull handle (foot option as option)     |
| MATERIAL DETAILS                               |                                              |
| Shower Pipework                                | ABS + 316 stainless steel                    |
| Shower Outer Jacket                            | Grey GRP                                     |
| Shower Rose                                    | ABS (stainless as option)                    |
| Operation Handle                               | Stainless steel (powder coated red)          |
| Foot Operation - if fitted                     | Gritted GRP platform (photo-luminous edging) |
| Junction Box                                   | 2.5mm terminals - M20                        |
| ELECTRICAL DETAILS/OPTIONS                     |                                              |
| Voltage                                        | 240V 1Ph 50-60Hz                             |
| IP Rating                                      | IP64-66                                      |
| Classification                                 | Zone 1+2, IIB, T3 as standard                |
| Trace Heating + Air Stat                       | 60w (total)                                  |

# **HTS1ATEX** - Frost-Protected Safety Shower

### **Optional Extras**

• Eyebath (fitted internal or external

EMPTEEZY working for the environment

- Flexible face/body wash
- Gritted GRP platform
- Eyebath Foor Treadle
- Manual Drain Valve
- Stainless Shower Rose