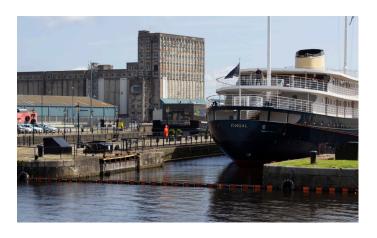

Now, Fingal has been transformed into an exquisite 23 cabin boutique hotel and exclusive use venue by the award winning team at The Royal Yacht Britannia.

The luxuriously appointed vessel is docked in Leith and is a paragon of prestige and as such needs to be presented in an equally beautiful setting. Due to its location on a working waterfront and the connection to the Firth of Forth, a lot of debris was collecting in the dock, a recurring nuisance for the management attempting to maintain the prestigious appearance such a fine vessel deserves.

The sections are joined together using industry standard aluminium ASTM connectors which provide a robust, reliable and easy to work with connection.

The fence boom in this application is designed to barrier an area and stop flotsam and jetsam from entering the dock where the Fingal is berthed and since deployment the water in Fingal's birth has been clear and debris free.