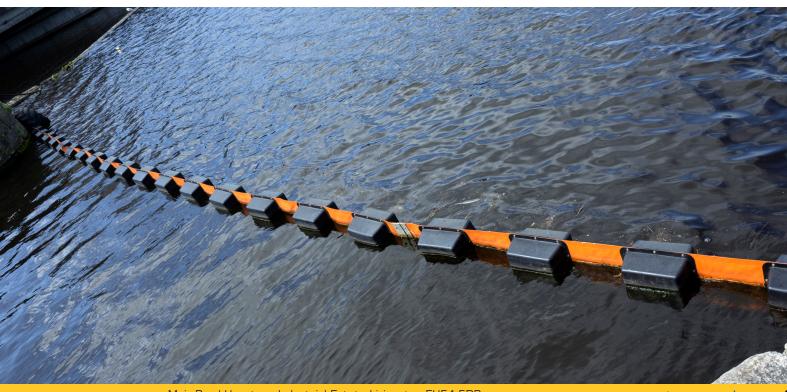

Specifically designed for long term deployment a permanent boom provided the solution to keeping the berth clean and tidy and due to the dimensions of the dock, we altered the section lengths to 10 meters to make handling easier and used a draft (material below the waterline) of 300mm and a freeboard (material above the waterline) of 150mm to suit the water state in the location.

The sections are joined together using industry standard aluminium ASTM connectors which provide a robust, reliable and easy to work with connection.

The fence boom in this application is designed to barrier an area and stop flotsam and jetsam from entering the dock where the Fingal is berthed and since deployment the water in Fingal's birth has been clear and debris free.