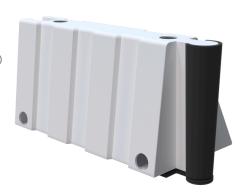

## Floodstop | 0.65m High | Self Filling

0.65m high self filling Floodstop unit. Secure with a pre-filled unit every other unit. Uses 0.9m key and multi-hub. Freeboard required.

## **Product Characteristics**

| External Dimensions (WxDxH) | 1390 x 650 x 650mm (1195mm connected width) |
|-----------------------------|---------------------------------------------|
| Unit Weight                 | Approx. 19kg                                |
| Colours                     | White                                       |
| Materials                   | Linear low density polyethylene             |