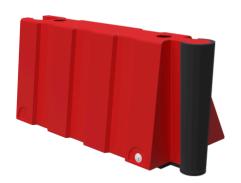

## Floodstop | 0.65m High | Pre-Filled

0.65m high pre-filled Floodstop unit. To be placed every other unit. Uses 0.9m key and multi-hub. Freeboard required.

## **Product Characteristics**

| External Dimensions (WxDxH) | 1390 x 650 x 650mm (1195mm connected width) |
|-----------------------------|---------------------------------------------|
| Unit Weight                 | Approx. 19kg                                |
| Colours                     | Red                                         |
| Materials                   | Linear low density polyethylene             |