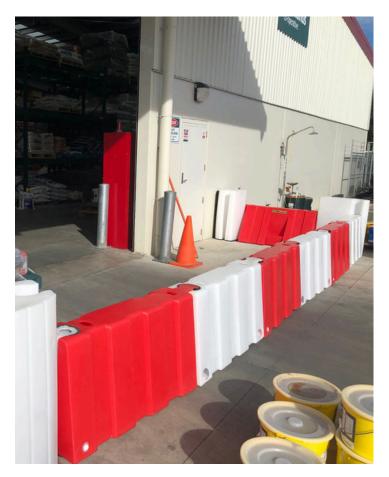

## Floodstop | 0.65m High | Pre-Filled

0.65m high pre-filled Floodstop unit. To be placed every other unit. Uses 0.9m key and multi-hub. Freeboard required.